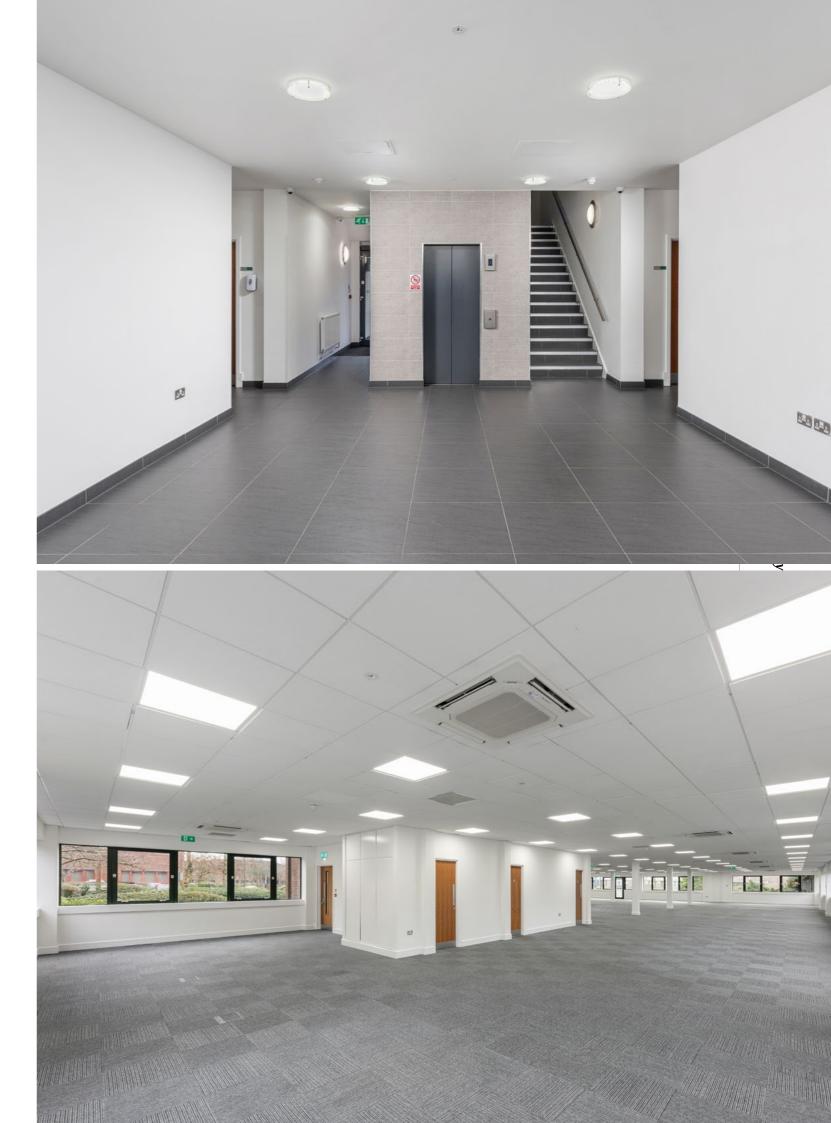

# Description

Weymouth House comprises a two storey brick built office building beneath a tiled pitched roof, its design sits beautifully amongst the surrounding buildings in Hampshire Court. The office building offers modern flexible open plan accommodation, with the ability to occupy on a cellular basis if required. The business park benefits from a high level of CCTV and security patrols.

The office building offers modern flexible open plan accommodation.

The office building offers modern flexible open plan accommodation, with the ability to occupy on a cellular basis if required.

# Specification

Newly refurbished Grade A office space

T N a

> **R** 0

> > R

To