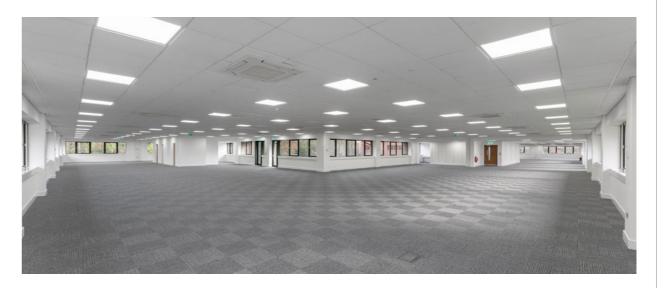

# Description

Weymouth House comprises a two storey brick built office building beneath a tiled pitched roof, its design sits beautifully amongst the surrounding buildings in Hampshire Court. The office building offers modern flexible open plan accommodation, with the ability to occupy on a cellular basis if required. The business park benefits from a high level of CCTV and security patrols.

The office building offers modern flexible open plan accommodation.

The office building offers modern flexible open plan accommodation, with the ability to occupy on a cellular basis if required.