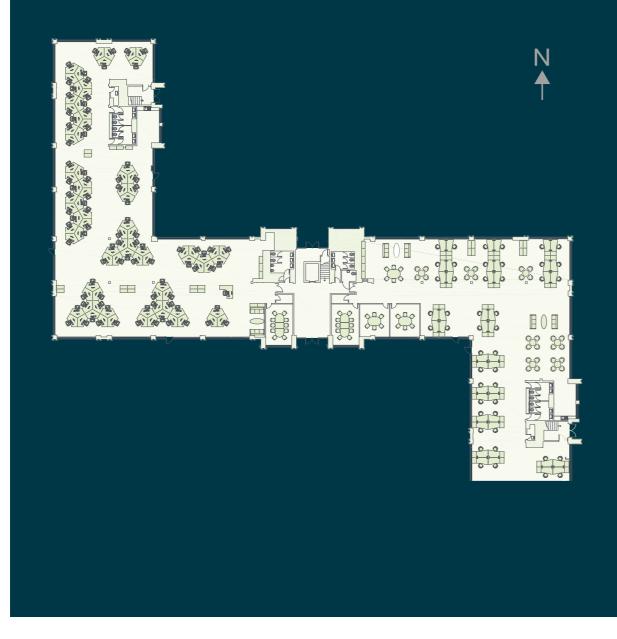

Weymouth Jouse

Within walking distance to the city centre via a riverside path.

1 1

Indicative Floor plan

Accommodation

## The accommodation comprises of the following approximate areas:

| FLOOR             | SQ M  |
|-------------------|-------|
| GROUND FLOOR WEST | 37    |
| GROUND FLOOR WEST | 733   |
| GROUND FLOOR EAST | 638   |
| FIRST FLOOR WEST  | 757   |
| FIRST FLOOR EAST  | 663   |
| TOTAL             | 2,828 |