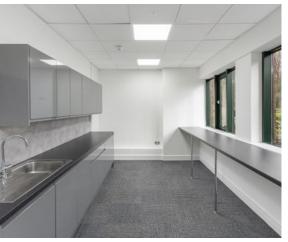

# Description

Weymouth House comprises a two storey brick built office building beneath a tiled pitched roof, its design sits beautifully amongst the surrounding buildings in Hampshire Court. The office building offers modern flexible open plan accommodation, with the ability to occupy on a cellular basis if required. The business park benefits from a high level of CCTV and security patrols.

The office building offers modern flexible open plan accommodation, with the ability to occupy on a cellular basis if required.