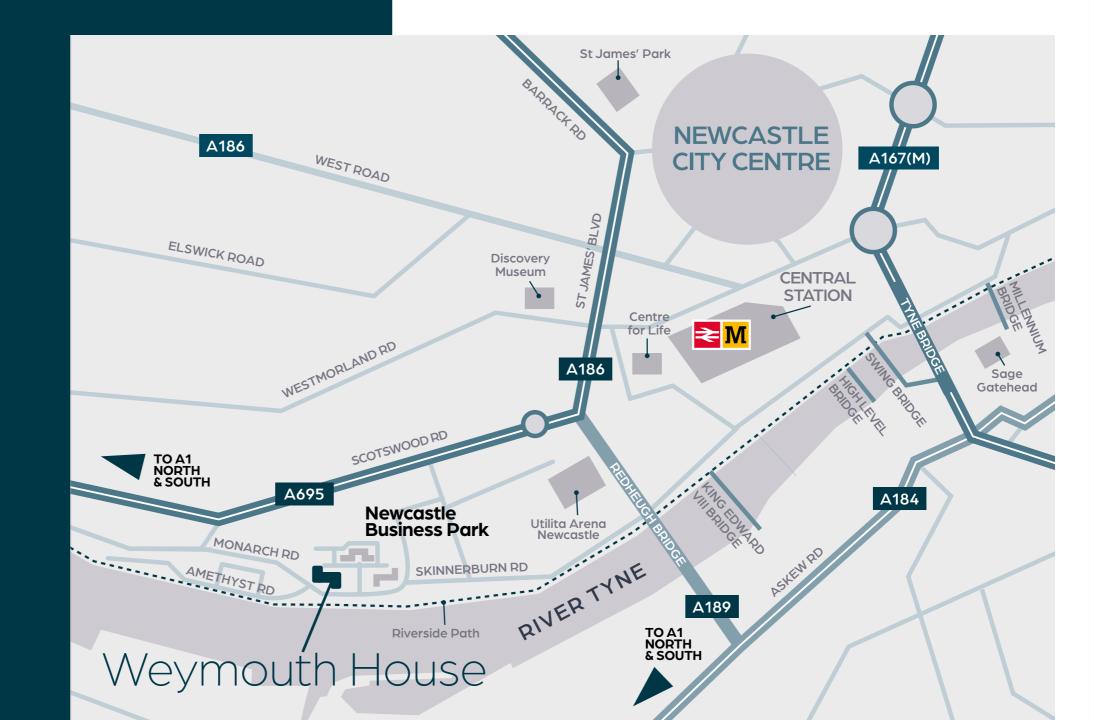

# Our Location

Weymouth House forms part of Hampshire Court which is located on Newcastle Business Park.

The Park is well established with over 700,000 sq ft of low density office buildings, set within a stunning landscaped environment with superb views of the River Tyne.

The property is located off the A695 Scotswood Road and is approximately 1 mile West of Newcastle City Centre and 1 mile East of the A1 Newcastle Western Bypass. Newcastle Airport is only 4 miles away.

## OCCUPIERS WITHIN THE PARK INCLUDE:

- Ministry of Justice
- Environment Agency
- Rural Payments Agency
- Story Homes
- Lookers
- British Airways
- Sergo
- Faithful & Gould

A riverside path links the park to the city centre which is within a 15 minute walking and cycling distance.