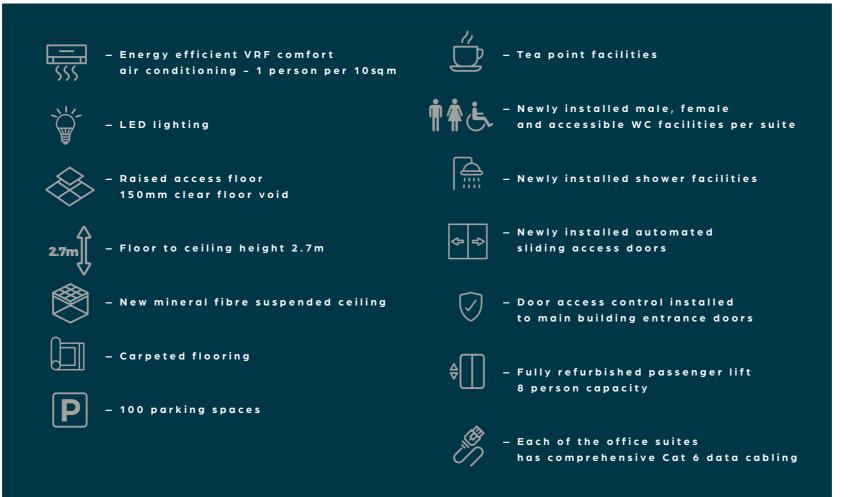

# Specification

Newly refurbished Grade A office space

T N a

> **R** 0

> > R

To

## EPC

The property has an EPC rating of B(50).

## TENURE

New full repairing and insuring lease available for a term to be agreed.

## RENT

On application.

## RATEABLE VALUE

To be reassessed.