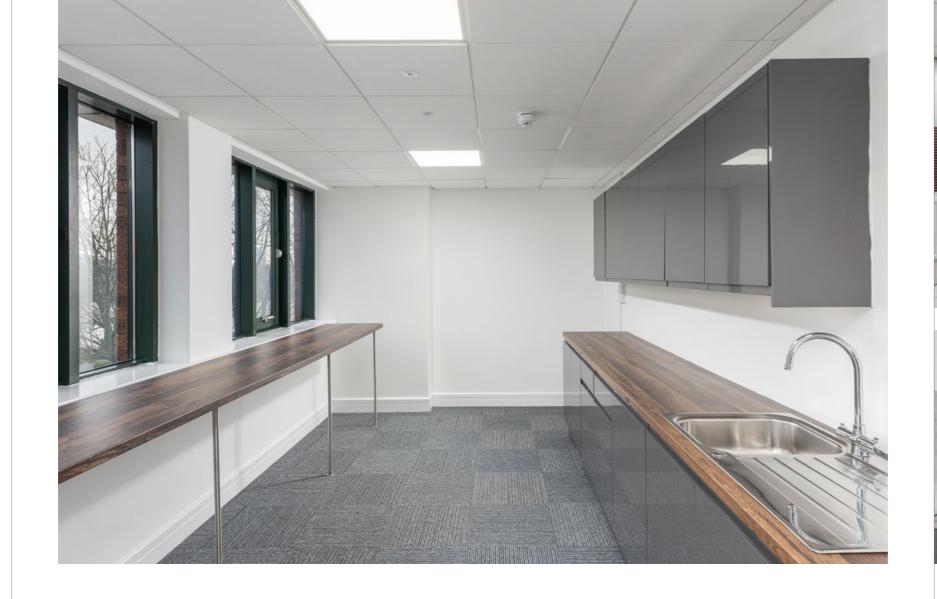

# Description

Weymouth House comprises a two storey brick built office building beneath a tiled pitched roof, its design sits beautifully amongst the surrounding buildings in Hampshire Court. The office building offers modern flexible open plan accommodation, with the ability to occupy on a cellular basis if required. The business park benefits from a high level of CCTV and security patrols.

The office building offers modern flexible open plan accommodation, with the ability to occupy on a cellular basis if required.