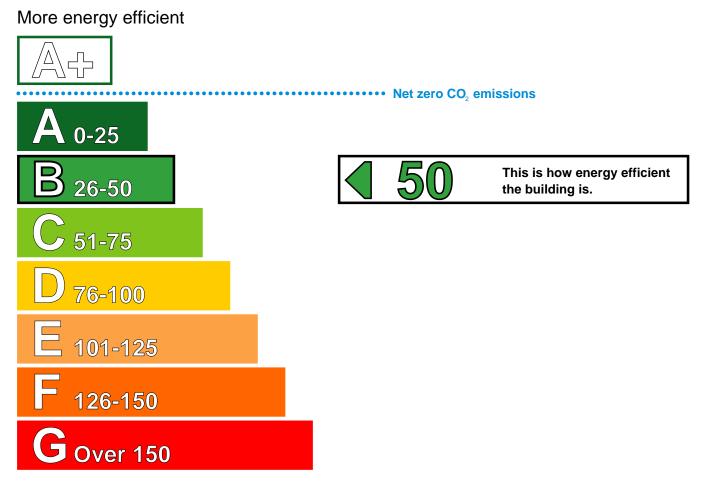

This certificate shows the energy rating of this building. It indicates the energy efficiency of the building fabric and the heating, ventilation, cooling and lighting systems. The rating is compared to two benchmarks for this type of building: one appropriate for new buildings and one appropriate for existing buildings. There is more advice on how to interpret this information on the Government's website www.communities.gov.uk/epbd.

## Energy Performance Asset Rating

Less energy efficient

#### **Benchmarks**

Buildings similar to this one could have ratings as follows:

31 | 83 |

If newly built

If typical of the existing stock