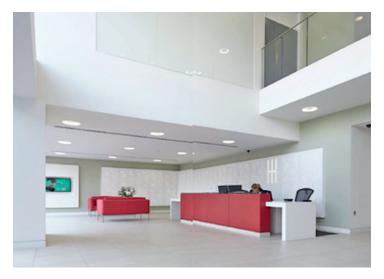

# **Amenities & Specifications**

- \_ Build Status: Refurbished
- \_ Fitout Concept: CAT B

# **Specification**

- Raised access floors
- 2.7m floor to ceiling
- VRF cooling and heating system
- Suspended ceilings with LED lighting
- Male and Female WC's
- Onsite shower facilities
- EPC C