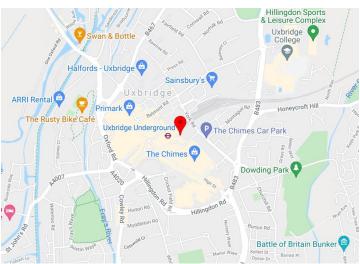

## Location

Harman House occupies a prime position in Central Uxbridge, just 1 mile from the M40, Junction 1 and only 3 miles from the M25, Junction 16. The building provides superb access to the entire national motorway network. Combined with regular rail services to Central London by both Piccadilly and Metropolitan lines as well as Uxbridge town centre and its vibrant commercial amenities, this is an established business location built for success. Uxbridge is also within easy reach of Heathrow Airport, giving direct access to European and International destinations.