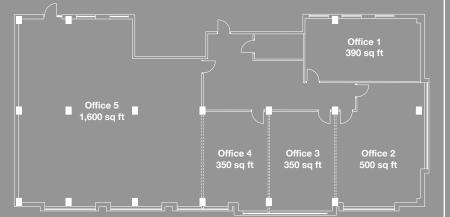

### **ACCOMMODATION**

Avon Business Centre offers Grade A accommodation with office suites from 350 sq ft to 3,809 sq ft, benefiting from a manned reception and onsite car parking, just minutes from Junction 4 M42.