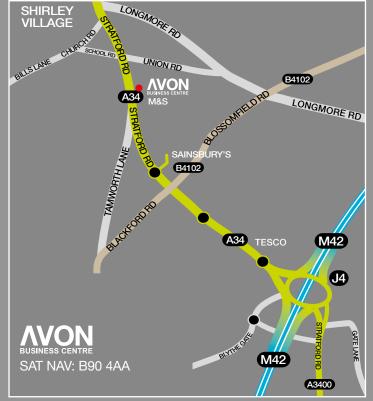

### LOCATION

Located just off Junction 4 M42, Avon Business Centre is positioned to provide excellent public transport links and local retail offerings, including several high street supermarkets, providing easy access for staff and your clients to local cafes and restaurants.