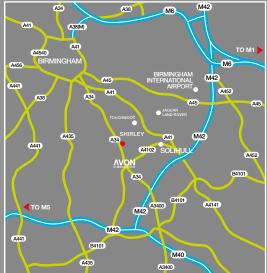

### LOCATION

Located just off Junction 4 M42, Avon Business Centre is positioned to provide excellent public transport links and local retail offerings, including several high street supermarkets, providing easy access for staff and your clients to local cafes and restaurants.