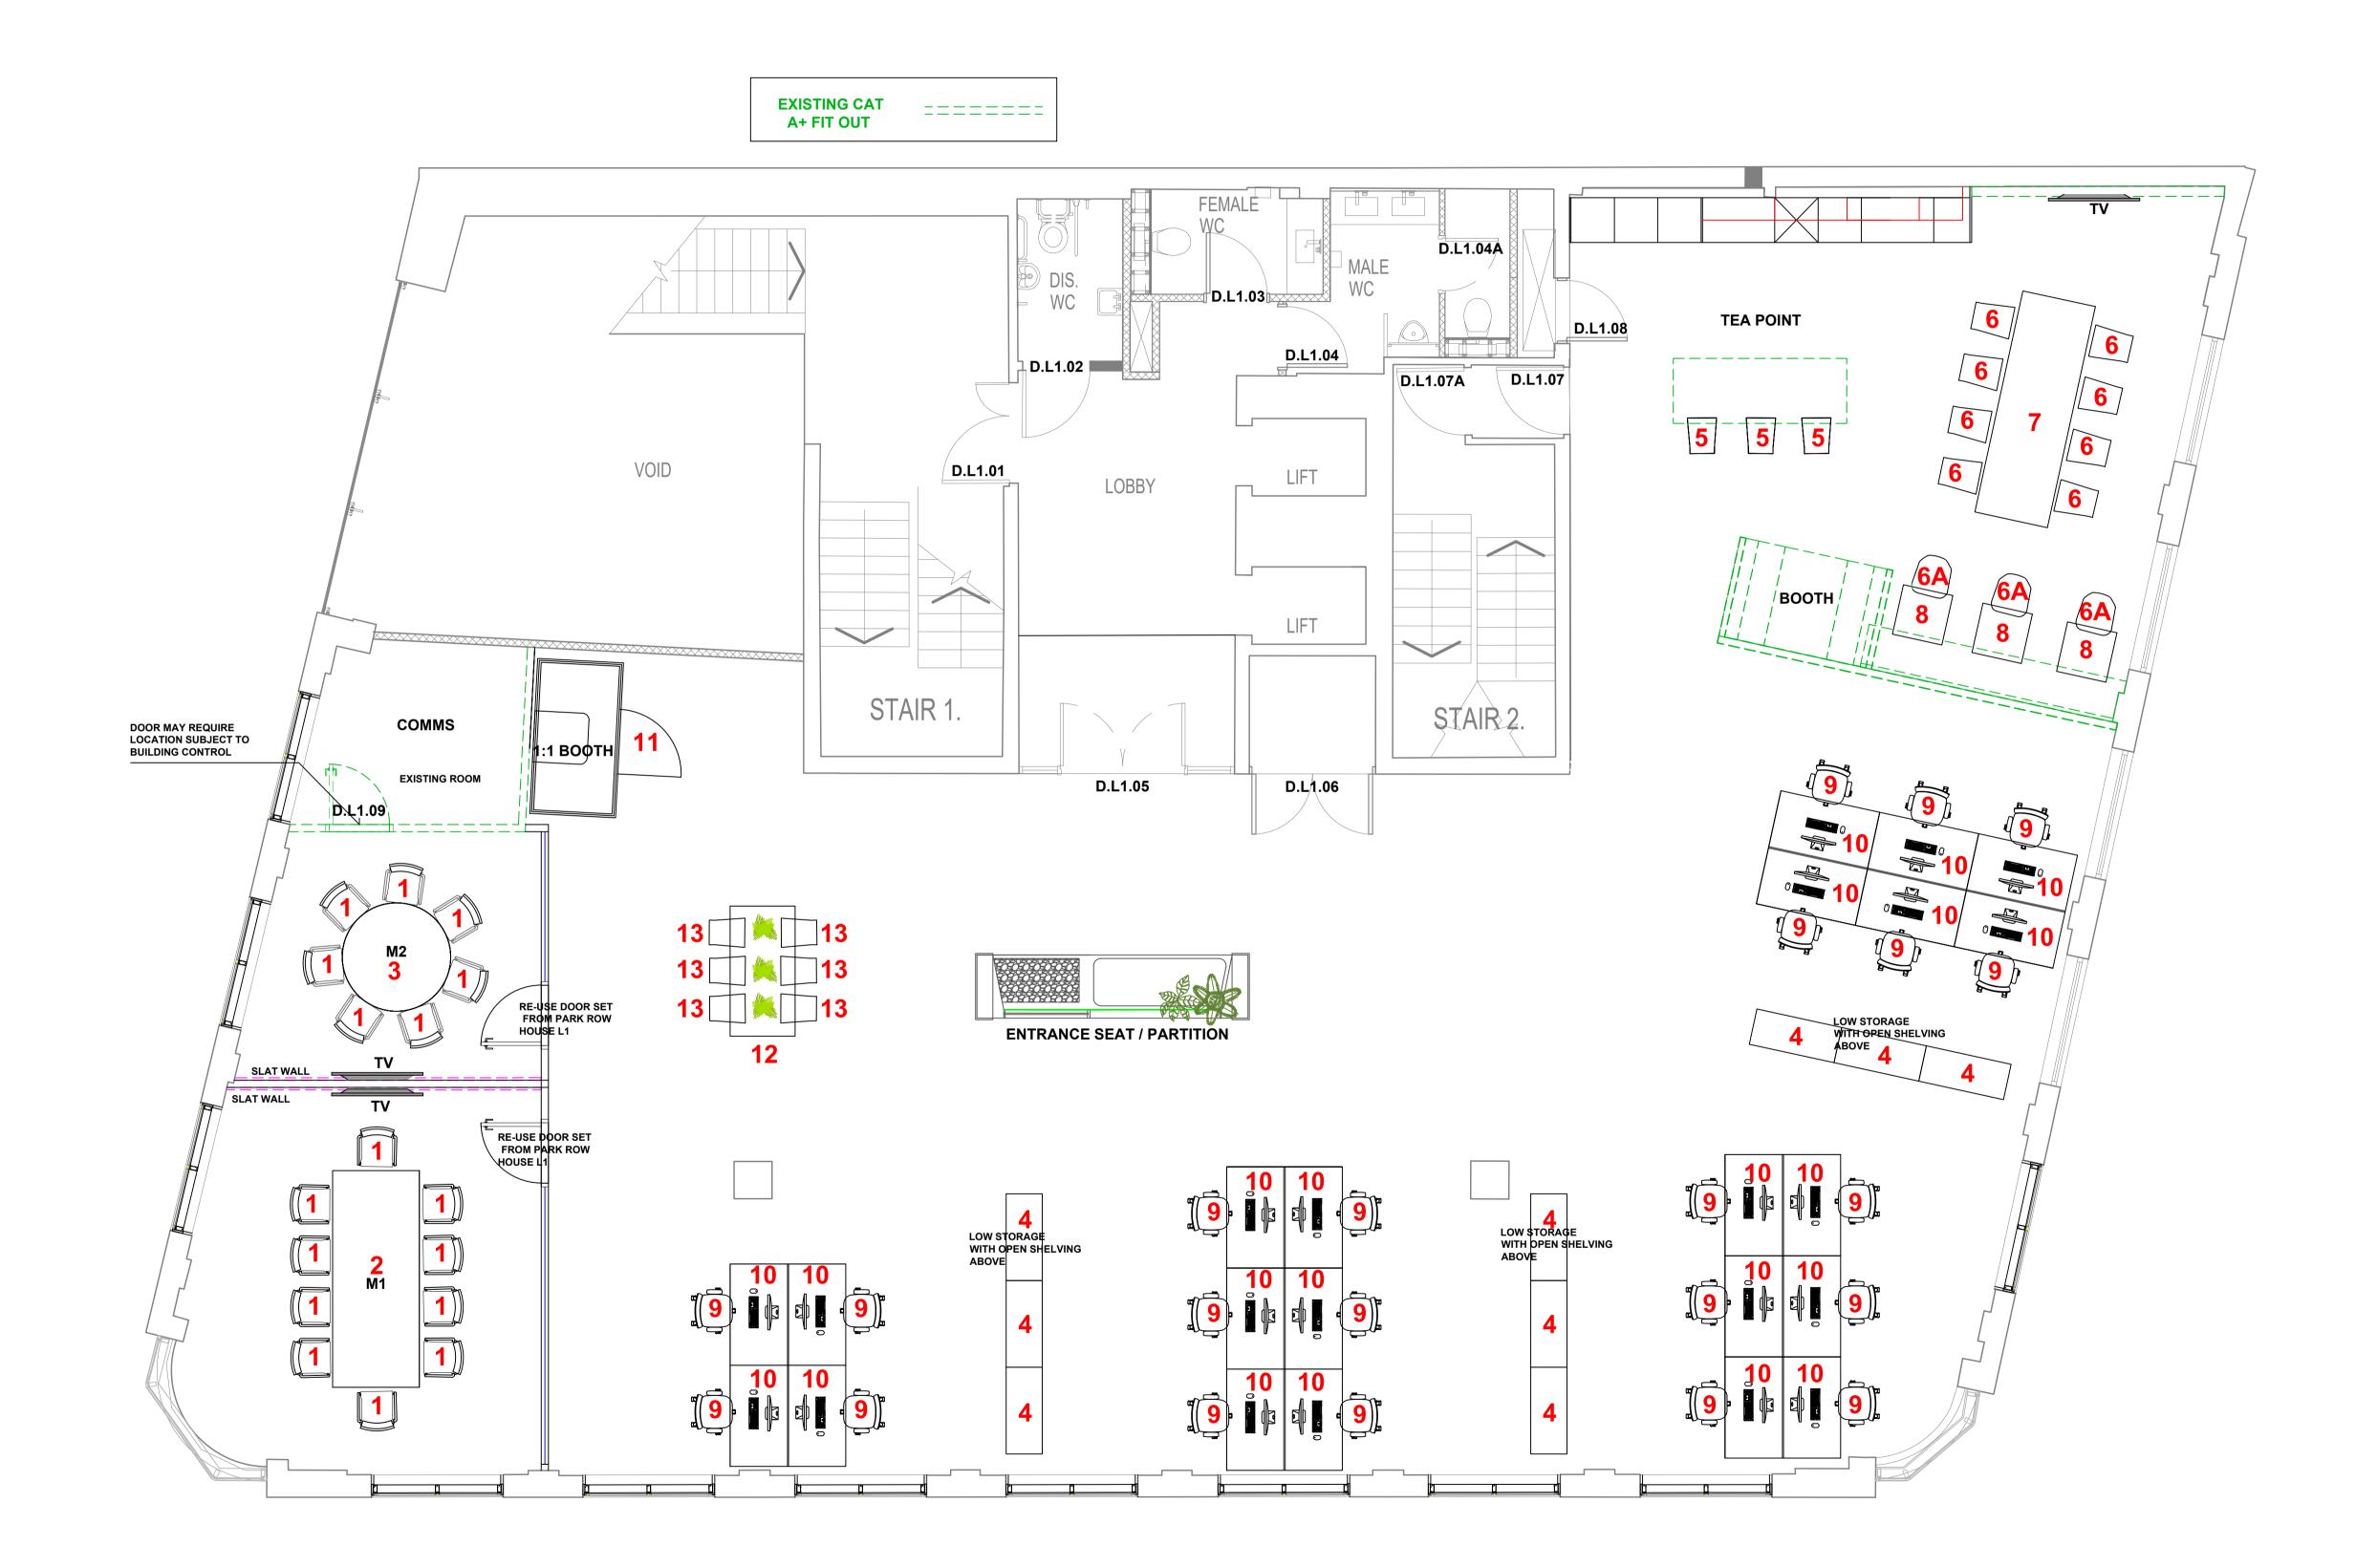

## 42-44 FOUNTAIN STREET

## L1 | GA | TEST FIT OPTION 2 FURNITURE LAYOUT

DRAFT

• 700

\* 700

THIS DRAWING IS PROTECTED UNDER COPYRIGHT AND AT NO TIME MUST ANY PORTION OF THIS DRAWING BE REPRODUCED OR COPIED IN ANYWAY WITHOUT THE PERMISSION OF RU CREATIVE LTD.

001 ADDITIONAL ITEMS 12 & 13 JH 12.04.23

REV DETAILS BY DATE

т

42.FS.L1.GA.032.TF.FURNITURE

| -   |           |          |          |            |
|-----|-----------|----------|----------|------------|
| - 1 | SCALE     | DATE     | DESIGNER | CHECKED BY |
| - 1 | 1:50 @ A1 | 27.03.23 | RU       | ~          |
| -   |           |          |          |            |

DRAWING NO.

PROJECT NO.BUILDINGLEVELDRAWING NO.REV4244.FT.MAN4244FTL1032\_L1.11