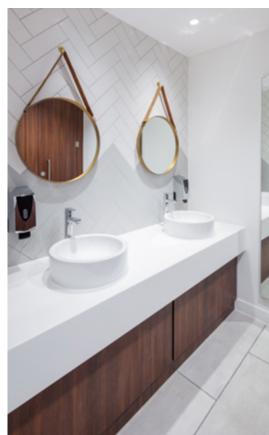

### SPECIFICATION

EPC Rating B50

Raised access floors with 195mm clear void

LED lights

Front of house receptionist

A new 3 pipe fan coil VRF heating /cooling system

Shower facilities

Cycle rack

Two 8 person passenger lifts

Building management system

Disabled WC on each floor

41 on-site car parking spaces

010