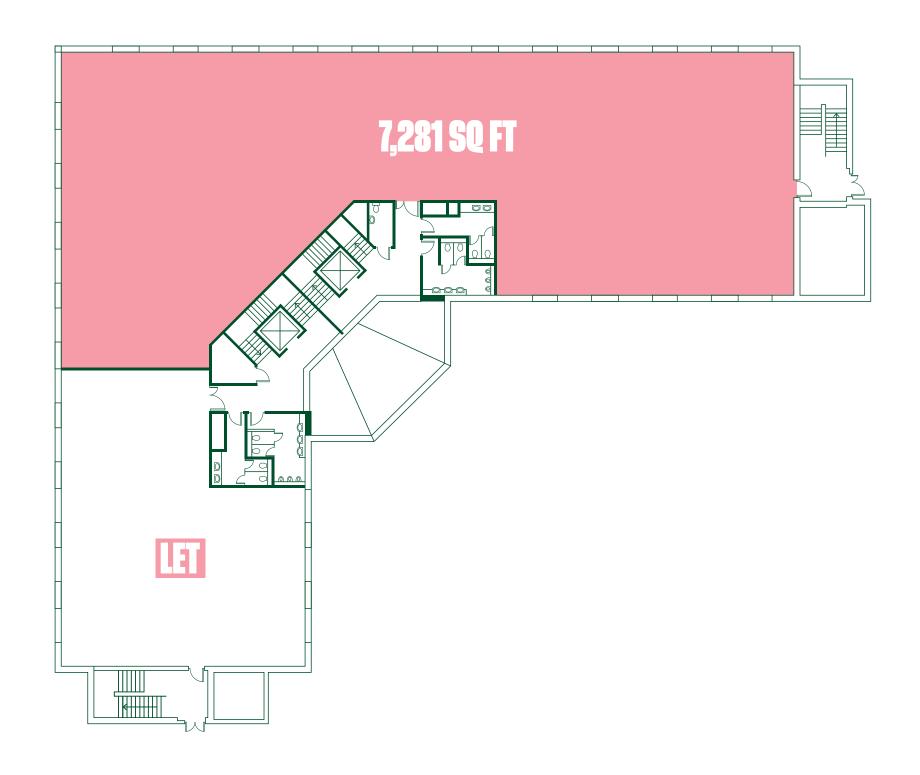

### SCHEDULE OF ACCOMMODATION

| Floor  | SQ FT<br>IPMS3 | SQ M<br>IPMS3 | Parking<br>Spaces |
|--------|----------------|---------------|-------------------|
| First  | 7,281          | 676           | 25                |
| Ground | 3,812          | 354           | 16                |
| Total  | 11,093         | 1,030         | 41                |

### IPMS3 7,281 SQ FT 676 SQ M

The First Floor suite is being reinstated to an open plan configuration and is being newly redecorated to provide modern and flexible workspace.

**PEGASUS** Solihull Business Park