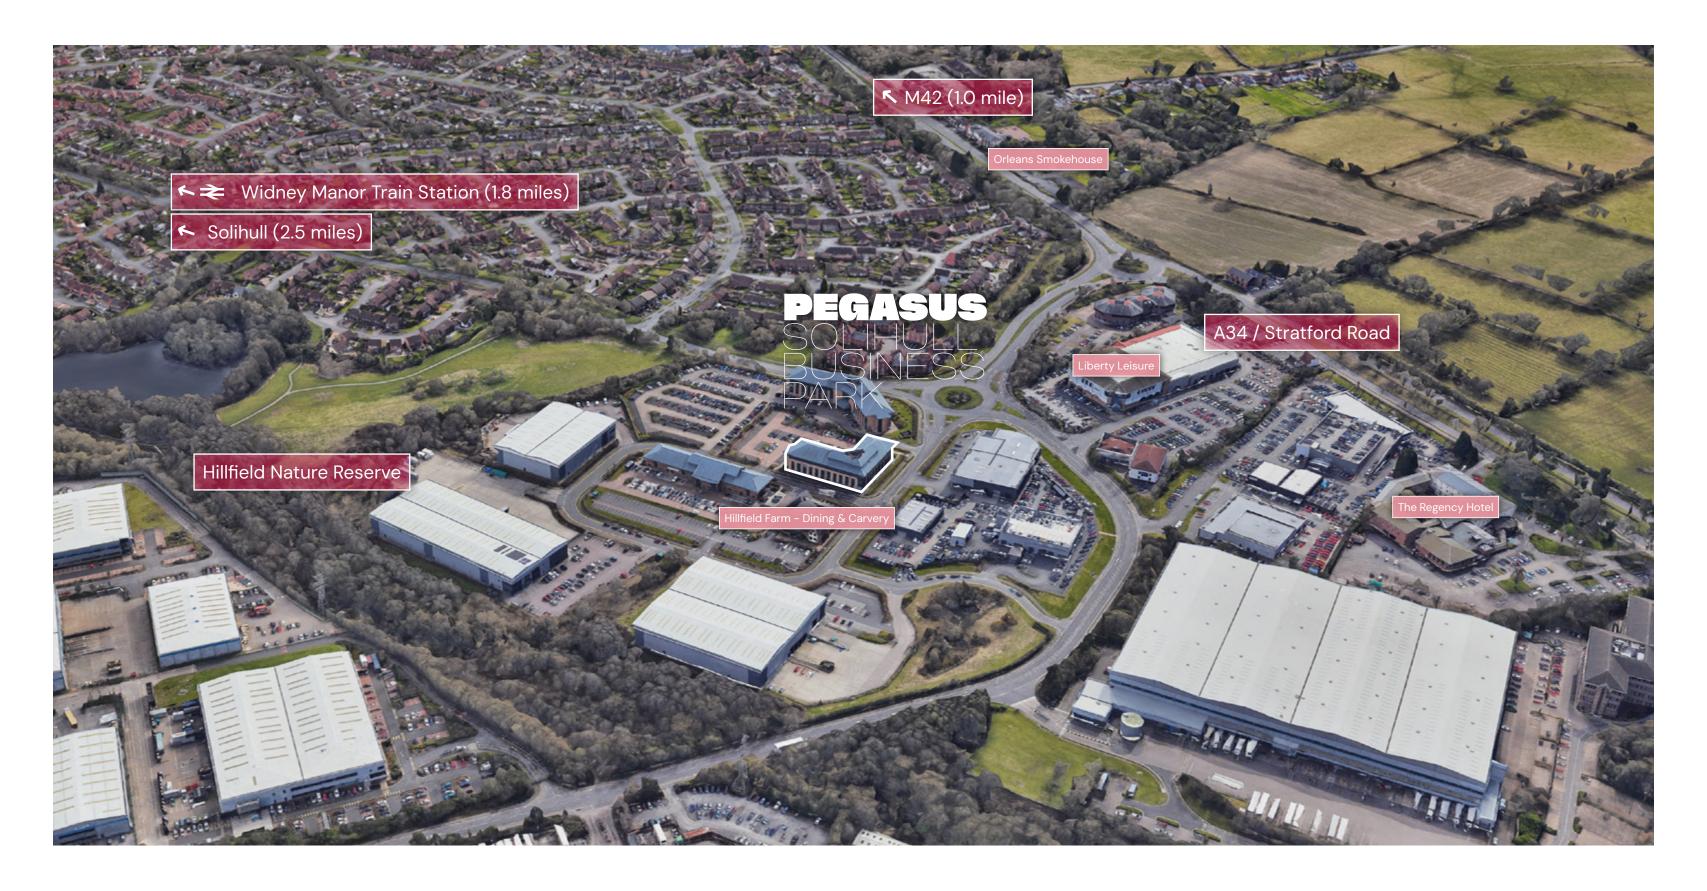

The location offers superb ease of access to an extensive transport network being just over 1 mile from J4 of the M42, circa 3 miles from Solihull Railway Station and direct rail services to London, Birmingham Moor Street and Birmingham International.

### LOCATION

The location offers superb ease of access to the extensive motorway network being just over 1 mile from J4 of the M42 and less than 3 miles from both Widney Manor and Solihull Railway Stations providing direct rail services to London, Birmingham Moo