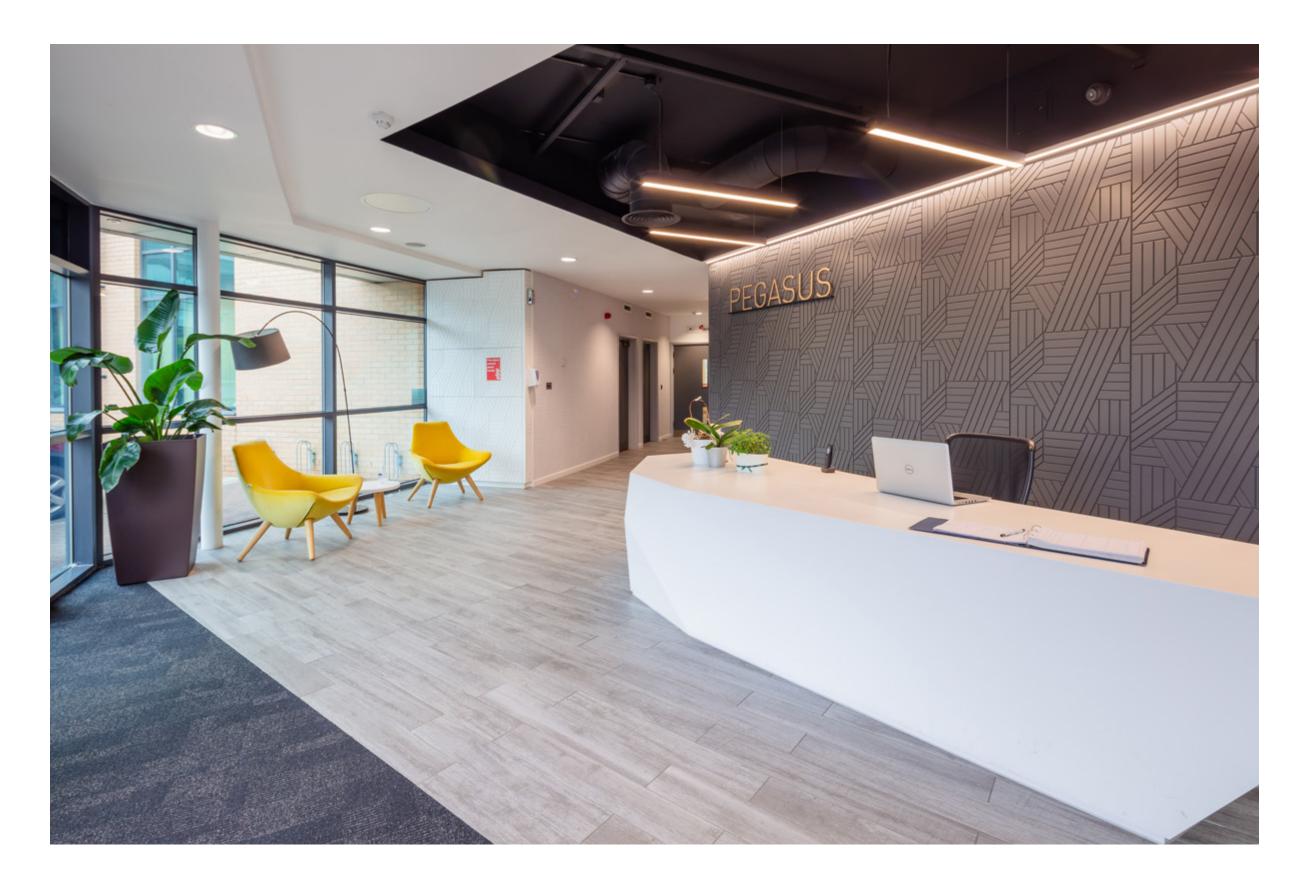

# 

Pegasus is a prominent 3 storey office building on the established Solihull Business Park.

The building benefits from a contemporary refurbishment, whilst the office space provides LED lighting, VRF Fan air conditioning and raised access floors.