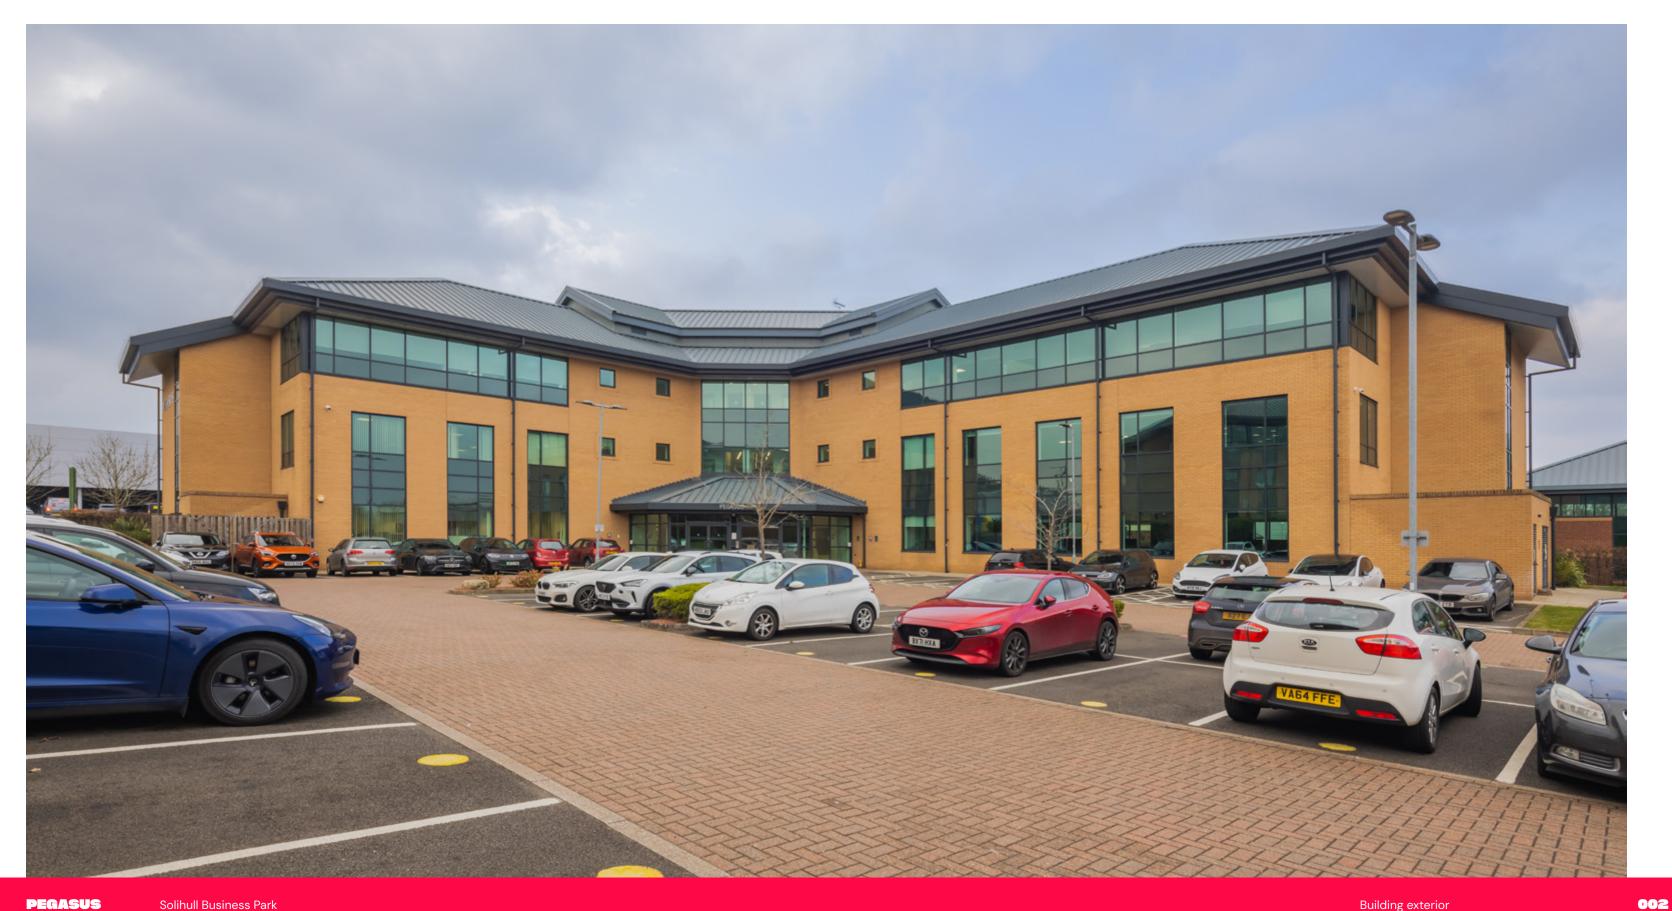

# 

Pegasus is a prominent 3 storey office building on the established Solihull Business Park.

The building benefits from a contemporary refurbishment, whilst the office space provides LED lighting, VRF Fan air conditioning and raised access floors.

The location offers superb ease of access to an extensive transport network being just over 1 mile from J4 of the M42, circa 3 miles from Solihull Railway Station and direct rail services to London, Birmingham Moor Street and Birmingham International.