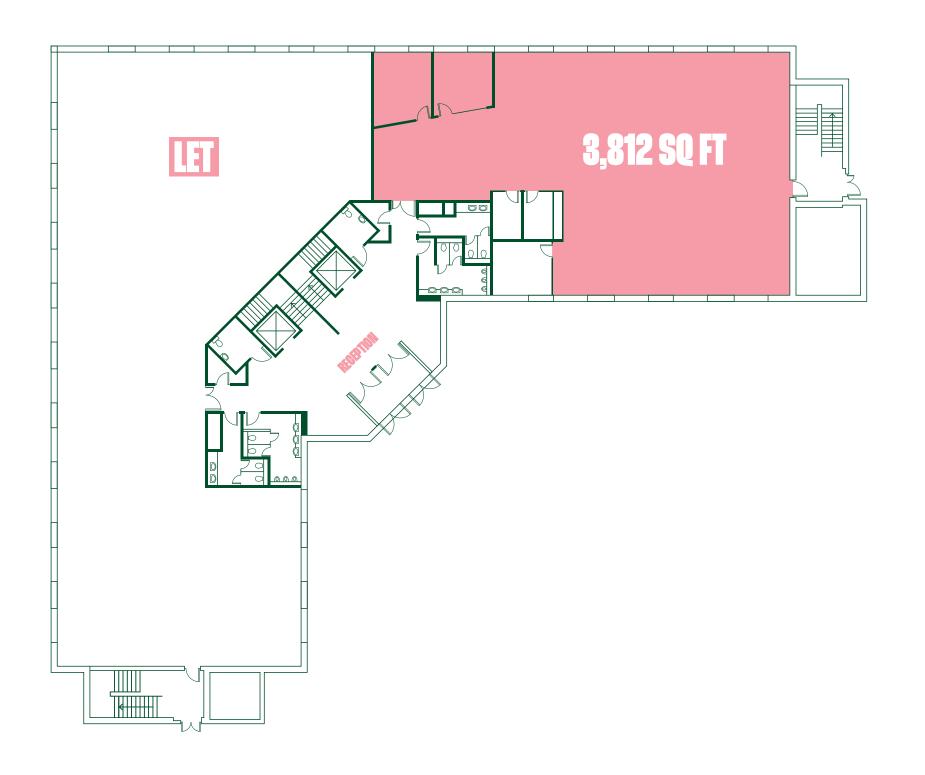

### SCHEDULE OF ACCOMMODATION

| Floor  | SQ FT<br>IPMS3 | SQ M<br>IPMS3 | Parking<br>Spaces |
|--------|----------------|---------------|-------------------|
| First  | 7,281          | 676           | 25                |
| Ground | 3,812          | 354           | 16                |
| Total  | 11,093         | 1,030         | 41                |

### GROUND FLOOR

## IPMS3 3,812 SQ FT 354 SQ M

Ground floor suite provides a fully fitted option for an occupier, complete with meeting rooms, kitchenette and furniture allowing for immediate occupation.

PEGASUS Solihull Business Park Ground floor plan 007