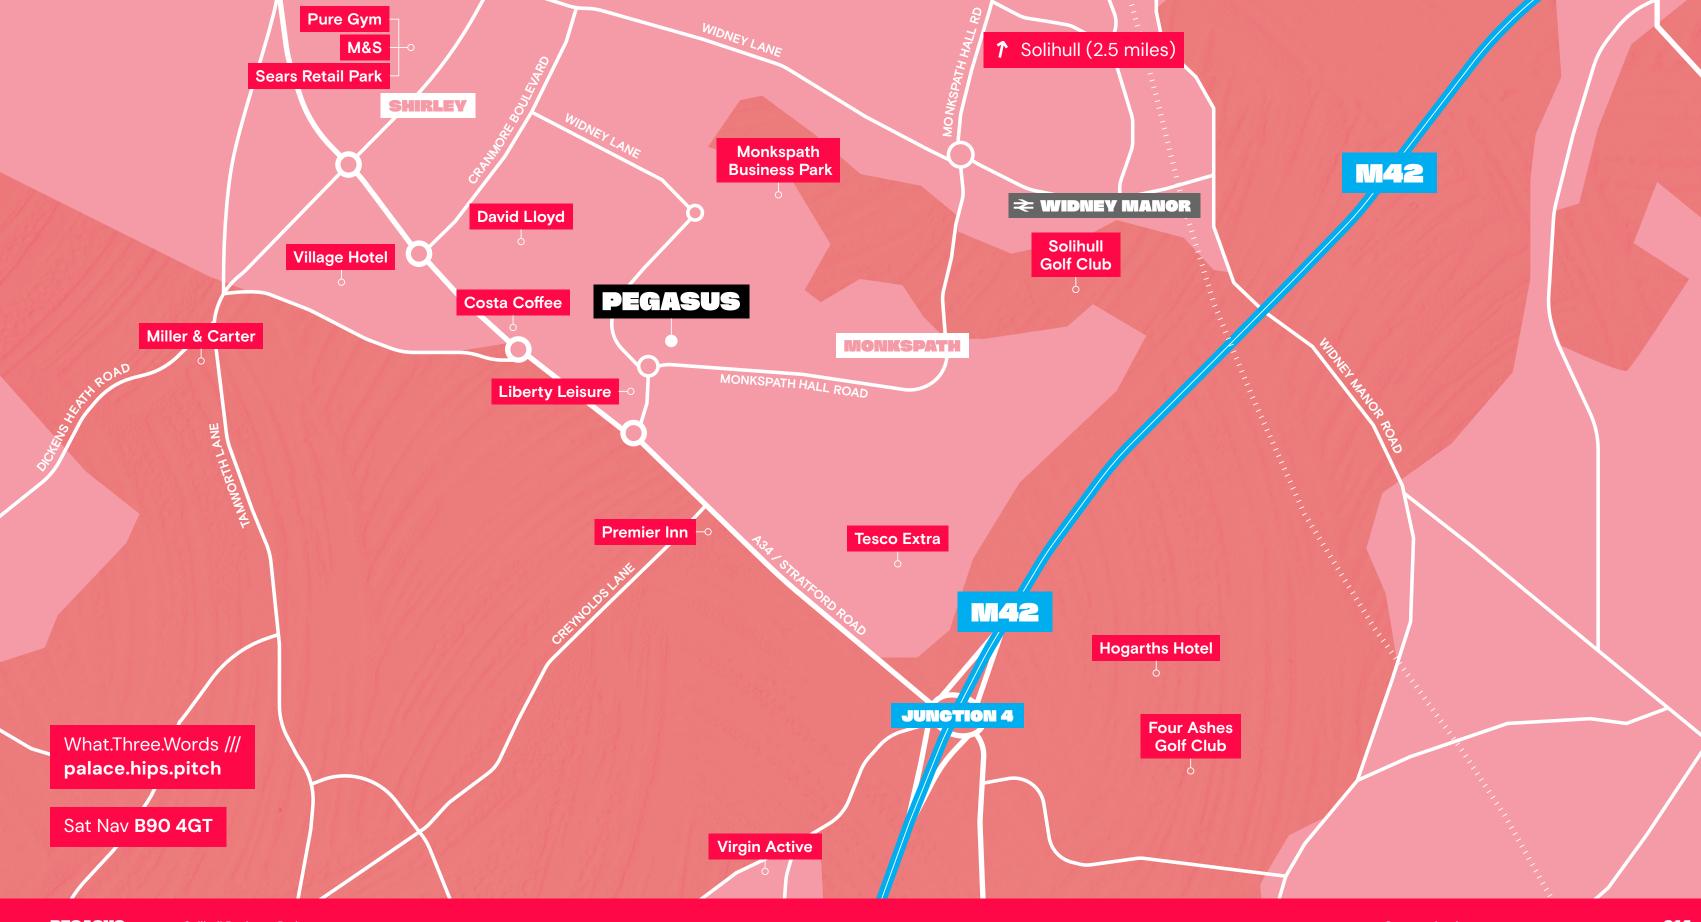

The location offers superb ease of access to an extensive transport network being just over 1 mile from J4 of the M42, circa 3 miles from Solihull Railway Station and direct rail services to London, Birmingham Moor Street and Birmingham International.

### LOCATION

The location offers superb ease of access to the extensive motorway network being just over 1 mile from J4 of the M42 and less than 3 miles from both Widney Manor and Solihull Railway Stations providing direct rail services to London, Birmingham Moo