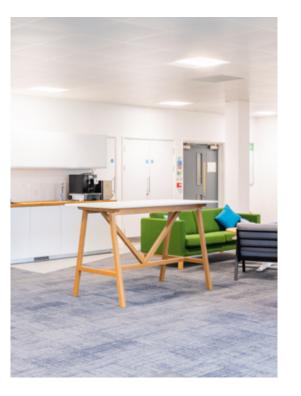

The first floor suite offers open plan office accommodate whilst the ground floor suite provides a fully fitted option for an occupie allow immediate occupation.

The location has a strong reputation for attracting and retaining large corporate occupiers.

## IPMS3 3,812 SQ FT 354 SQ M

Ground floor suite provides a fully fitted option for an occupier, complete with meeting rooms, kitchenette and furniture allowing for immediate occupation.

PEGASUS Solihull Business Park Ground floor plan 007