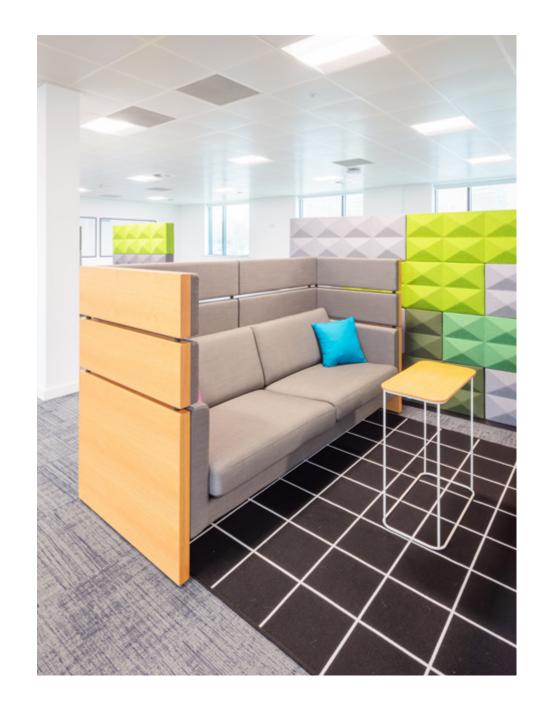

## IPMS3 3,812 SQ FT 354 SQ M

Ground floor suite provides a fully fitted option for an occupier, complete with meeting rooms, kitchenette and furniture allowing for immediate occupation.

PEGASUS Solihull Business Park Ground floor plan 007

### IPMS3 7,281 SQ FT 676 SQ M

The First Floor suite is being reinstated to an open plan configuration and is being newly redecorated to provide modern and flexible workspace.

**PEGASUS** Solihull Business Park