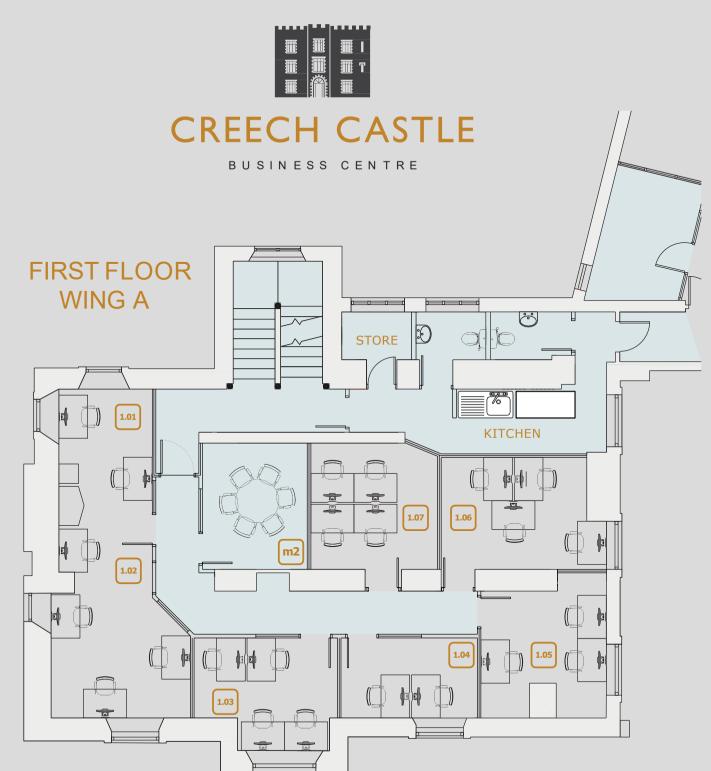

### Availability

| Office Name  | Sq Ft (sq m) | Number of Work Stations | Availability |
|--------------|--------------|-------------------------|--------------|
| Ground Floor |              |                         |              |
| G.01         | 183 (17)     | 5                       | Let          |
| G.02         | 118 (11)     | 3                       | Let          |
| G.03         | 183 (17)     | 4                       | Let          |
| G.04         | 172 (16)     | 5                       | Let          |
| G.05         | 258 (24)     | 6                       | Let          |
| G.06         | 97 (9)       | 2                       | Let          |
| First Floor  | Wing A       |                         |              |
| 1.01 & 1.02  | 302 (28)     | 8                       | Let          |
| 1.03         | 129 (12)     | 3                       | Available    |
| 1.04         | 97 (9)       | 2                       | Let          |
| 1.05         | 140 (13)     | 3                       | Let          |
| 1.06         | 150 (14)     | 4                       | Let          |
| 1.07         | 151 (14)     | 4                       | Available    |
| First Floor  | Wing B       |                         |              |
| 1.09         | 484 (45)     | 12                      | Let          |
| 1.10         | 129 (12)     | 3                       | Available    |
| 1.11         | 108 (10)     | 3                       | Let          |
| 1.12         | 86 (8)       | 2                       | Let          |
| 1.13         | 194 (18)     | 5                       | Let          |
| 1.14         | 205 (19)     | 5                       | Let          |
| 1.15         | 129 (12)     | 3                       | Let          |
| 1.16         | 151 (14)     | 4                       | Available    |
| 1.17         | 162 (15)     | 4                       | Let          |
| Second Floor |              |                         |              |
| 2.01         | 150 (14)     | 4                       | Available    |
| 2.02         | 183 (17)     | 5                       | Let          |
| 2.03         | 151 (14)     | 3                       | Let          |
| 2.04         | 97 (9)       | 2                       | Let          |
| 2.05         | 151 (14)     | 3                       | Let          |
| 2.06         | 205 (19)     | 6                       | Let          |
| 2.07         | 151 (14)     | 4                       | Available    |