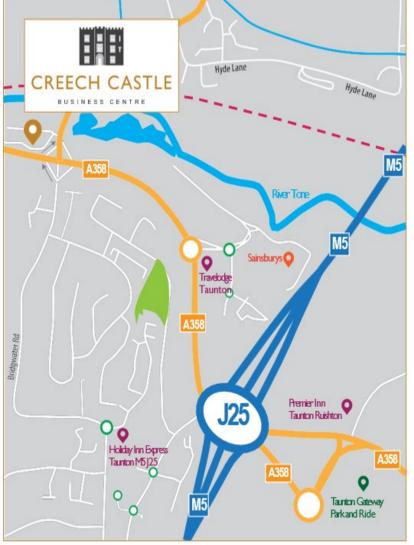

#### Location

Creech Castle occupies a prominent position within easy reach of Taunton town centre, and enjoying easy access to a wide range of local amenities such as cafes, restaurants, and a range of independent retailers including the nearby Hankridge Retail Park.

The building is strategically located on the A358 a short drive from J.25 of the M5 motorway, and approximately 2 miles from Taunton railway station with a journey time of 2 hours 20 minutes to London Paddington.