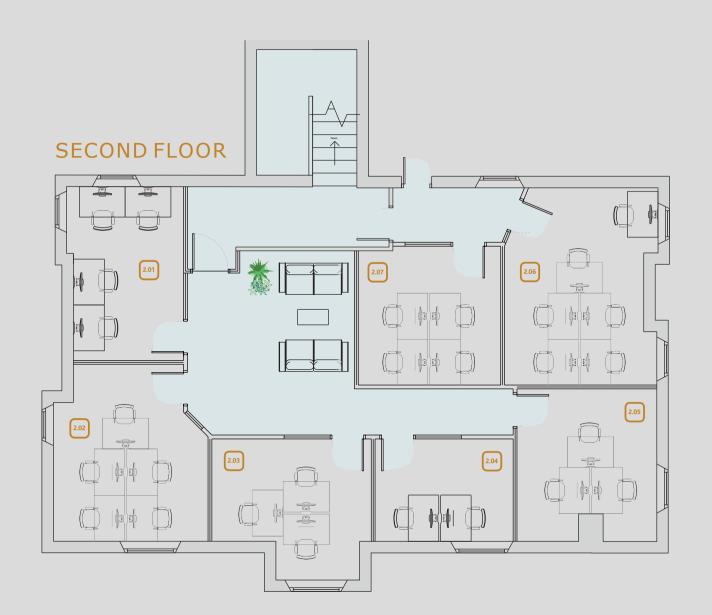

### Availability

| Office Name  | Sq Ft (sq m) | Number of Work Stations | Availability |
|--------------|--------------|-------------------------|--------------|
| Ground Floor |              |                         |              |
| G.01         | 183 (17)     | 5                       | Let          |
| G.02         | 118 (11)     | 3                       | Let          |
| G.03         | 183 (17)     | 4                       | Let          |
| G.04         | 172 (16)     | 5                       | Let          |
| G.05         | 258 (24)     | 6                       | Let          |
| G.06         | 97 (9)       | 2                       | Let          |
| First Floor  | Wing A       |                         |              |
| 1.01 & 1.02  | 302 (28)     | 8                       | Let          |
| 1.03         | 129 (12)     | 3                       | Available    |
| 1.04         | 97 (9)       | 2                       | Let          |
| 1.05         | 140 (13)     | 3                       | Let          |
| 1.06         | 150 (14)     | 4                       | Let          |
| 1.07         | 151 (14)     | 4                       | Available    |
| First Floor  | Wing B       |                         |              |
| 1.09         | 484 (45)     | 12                      | Let          |
| 1.10         | 129 (12)     | 3                       | Available    |
| 1.11         | 108 (10)     | 3                       | Let          |
| 1.12         | 86 (8)       | 2                       | Let          |
| 1.13         | 194 (18)     | 5                       | Let          |
| 1.14         | 205 (19)     | 5                       | Let          |
| 1.15         | 129 (12)     | 3                       | Let          |
| 1.16         | 151 (14)     | 4                       | Available    |
| 1.17         | 162 (15)     | 4                       | Let          |
| Second Floor |              |                         |              |
| 2.01         | 150 (14)     | 4                       | Available    |
| 2.02         | 183 (17)     | 5                       | Let          |
| 2.03         | 151 (14)     | 3                       | Let          |
| 2.04         | 97 (9)       | 2                       | Let          |
| 2.05         | 151 (14)     | 3                       | Let          |
| 2.06         | 205 (19)     | 6                       | Let          |
| 2.07         | 151 (14)     | 4                       | Available    |