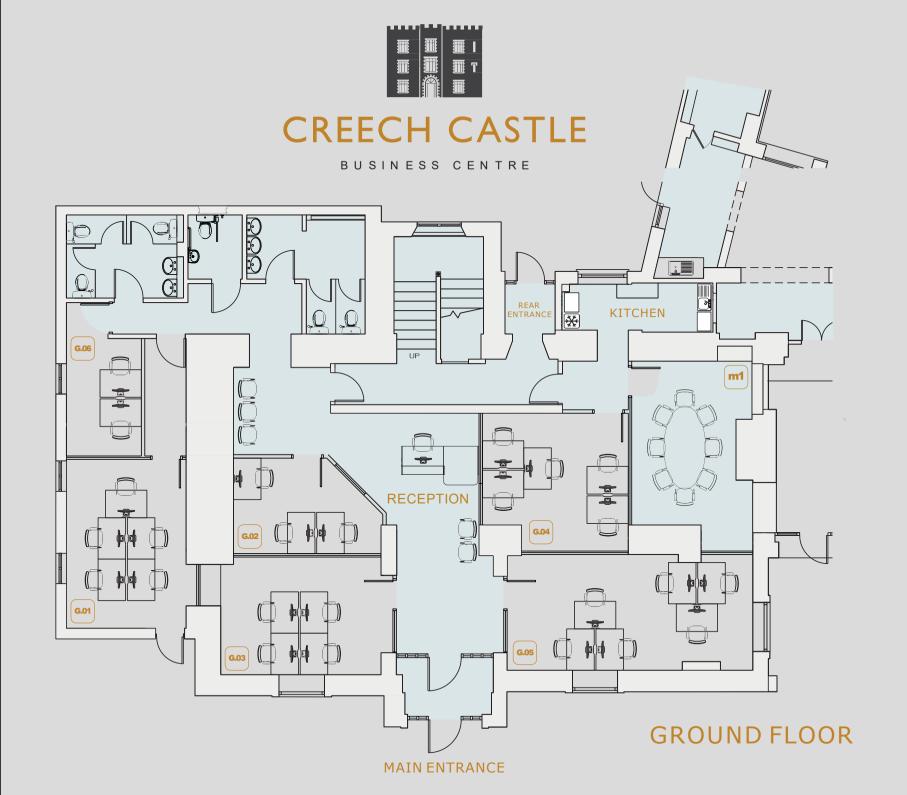

### Availability

| Office Name  | Sq Ft (sq m) | Number of Work Stations | Availability |
|--------------|--------------|-------------------------|--------------|
| Ground Floor |              |                         |              |
| G.01         | 183 (17)     | 5                       | Let          |
| G.02         | 118 (11)     | 3                       | Let          |
| G.03         | 183 (17)     | 4                       | Let          |
| G.04         | 172 (16)     | 5                       | Let          |
| G.05         | 258 (24)     | 6                       | Let          |
| G.06         | 97 (9)       | 2                       | Let          |
| First Floor  | Wing A       |                         |              |
| 1.01 & 1.02  | 302 (28)     | 8                       | Let          |
| 1.03         | 129 (12)     | 3                       | Available    |
| 1.04         | 97 (9)       | 2                       | Let          |
| 1.05         | 140 (13)     | 3                       | Let          |
| 1.06         | 150 (14)     | 4                       | Let          |
| 1.07         | 151 (14)     | 4                       | Available    |
| First Floor  | Wing B       |                         |              |
| 1.09         | 484 (45)     | 12                      | Let          |
| 1.10         | 129 (12)     | 3                       | Available    |
| 1.11         | 108 (10)     | 3                       | Let          |
| 1.12         | 86 (8)       | 2                       | Let          |
| 1.13         | 194 (18)     | 5                       | Let          |
| 1.14         | 205 (19)     | 5                       | Let          |
| 1.15         | 129 (12)     | 3                       | Let          |
| 1.16         | 151 (14)     | 4                       | Available    |
| 1.17         | 162 (15)     | 4                       | Let          |
| Second Floor |              |                         |              |
| 2.01         | 150 (14)     | 4                       | Available    |
| 2.02         | 183 (17)     | 5                       | Let          |
| 2.03         | 151 (14)     | 3                       | Let          |
| 2.04         | 97 (9)       | 2                       | Let          |
| 2.05         | 151 (14)     | 3                       | Let          |
| 2.06         | 205 (19)     | 6                       | Let          |
| 2.07         | 151 (14)     | 4                       | Available    |