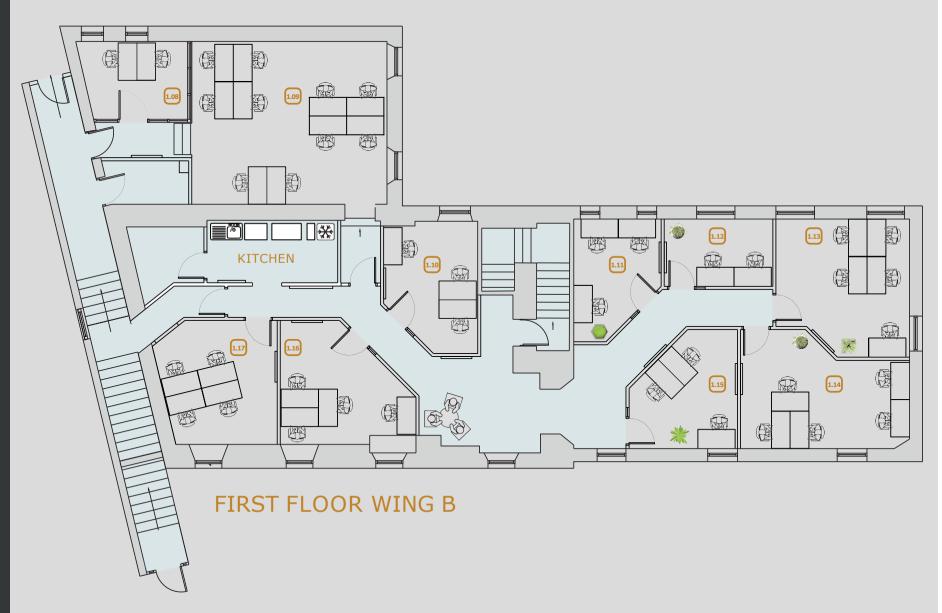

### Availability

| Office Name  | Sq Ft (sq m) | Number of Work Stations | Availability |
|--------------|--------------|-------------------------|--------------|
| Ground Floor |              |                         |              |
| G.01         | 183 (17)     | 5                       | Let          |
| G.02         | 118 (11)     | 3                       | Let          |
| G.03         | 183 (17)     | 4                       | Let          |
| G.04         | 172 (16)     | 5                       | Let          |
| G.05         | 258 (24)     | 6                       | Let          |
| G.06         | 97 (9)       | 2                       | Let          |
| First Floor  | Wing A       |                         |              |
| 1.01 & 1.02  | 302 (28)     | 8                       | Let          |
| 1.03         | 129 (12)     | 3                       | Available    |
| 1.04         | 97 (9)       | 2                       | Let          |
| 1.05         | 140 (13)     | 3                       | Let          |
| 1.06         | 150 (14)     | 4                       | Let          |
| 1.07         | 151 (14)     | 4                       | Available    |
| First Floor  | Wing B       |                         |              |
| 1.09         | 484 (45)     | 12                      | Let          |
| 1.10         | 129 (12)     | 3                       | Available    |
| 1.11         | 108 (10)     | 3                       | Let          |
| 1.12         | 86 (8)       | 2                       | Let          |
| 1.13         | 194 (18)     | 5                       | Let          |
| 1.14         | 205 (19)     | 5                       | Let          |
| 1.15         | 129 (12)     | 3                       | Let          |
| 1.16         | 151 (14)     | 4                       | Available    |
| 1.17         | 162 (15)     | 4                       | Let          |
| Second Floor |              |                         |              |
| 2.01         | 150 (14)     | 4                       | Available    |
| 2.02         | 183 (17)     | 5                       | Let          |
| 2.03         | 151 (14)     | 3                       | Let          |
| 2.04         | 97 (9)       | 2                       | Let          |
| 2.05         | 151 (14)     | 3                       | Let          |
| 2.06         | 205 (19)     | 6                       | Let          |
| 2.07         | 151 (14)     | 4                       | Available    |