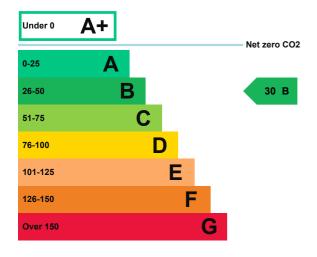

#### **Energy rating and score**

This property's current energy rating is B.

Properties get a rating from A+ (best) to G (worst) and a score.

The better the rating and score, the lower your property's carbon emissions are likely to be.

## How this property compares to others

Properties similar to this one could have ratings:

9 A

If typical of the existing stock

If newly built

38 B