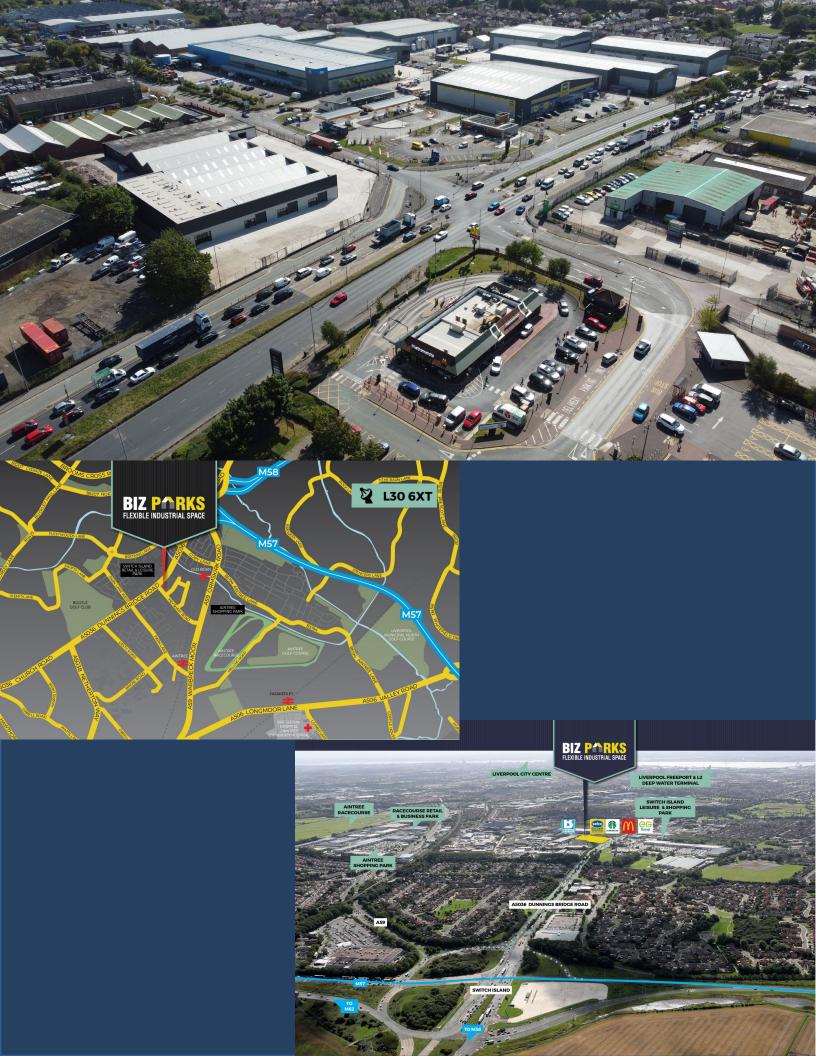

## HIGH PROFILE TRADE COUNTER LOCATION

- The property is situated within an established industrial location to the north of Liverpool which is in close proximity to the Aintree Shopping Park and Switch Island Leisure Park.
- Dunnings bridge Road (A5036) forms a main route to Switch Island the intersection of the M57/M58 motorways and A49/A578 which provides speedy access to major arterial routes and motorway network.