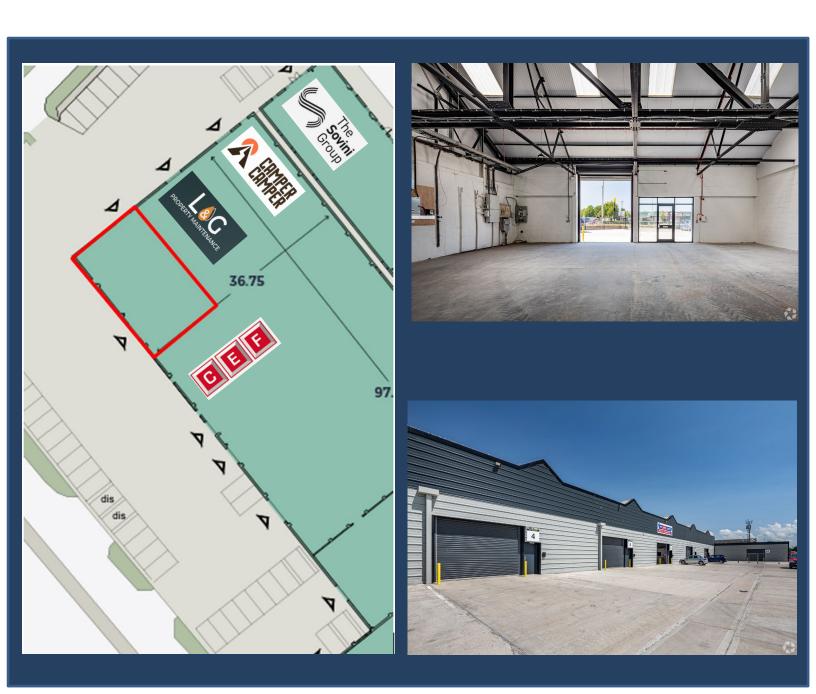

## Biz Parks, Dunnings Bridge Road, L30 6XT

- Newly painted floors
- Glazed trade counter style entrance
- Translucent roof lights
- New LED lighting
- CCTV

Size availability

1,860 sq. ft.

- New WC's
- 3 phase electricity
- Ample car parking
- 2 x new electronic loading doors
- EV charging points
- Self-contained fenced site