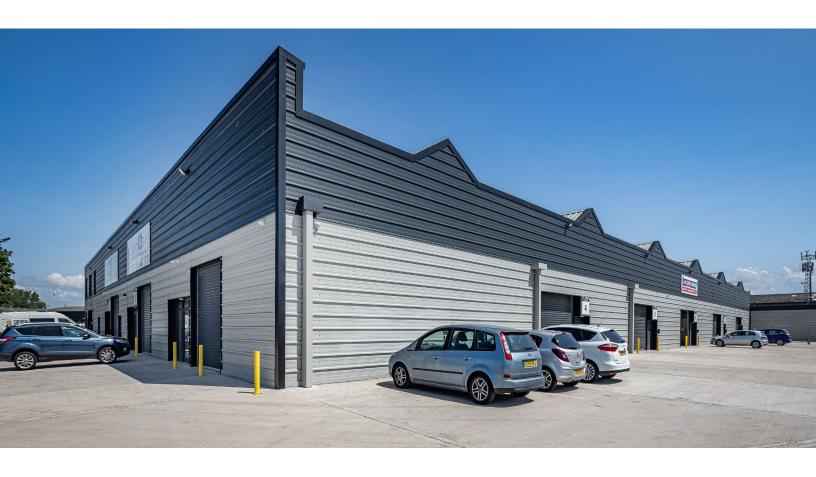

## HIGH PROFILE TRADE COUNTER LOCATION

- The property is situated within an established industrial location to the north of Liverpool which is in close proximity to the Aintree Shopping Park and Switch Island Leisure Park.
- Dunnings bridge Road (A5036) forms a main route to Switch Island the intersection of the M57/M58 motorways and A49/A578 which provides speedy access to major arterial routes and motorway network.

Prominent unit with roadside frontage

Fully refurbished

Excellent motorway links

Suitable for various uses - STP

For further information

Jonathan Lowe Director 07769 643 085 Remi Smith Senior Surveyor 07908 794 551

## Biz Parks, Dunnings Bridge Road, L30 6XT

- Newly painted floors
- Glazed trade counter style entrance
- Translucent roof lights
- New LED lighting
- CCTV

Size availability

1,860 sq. ft.

- New WC's
- 3 phase electricity
- Ample car parking
- 2 x new electronic loading doors
- EV charging points
- Self-contained fenced site