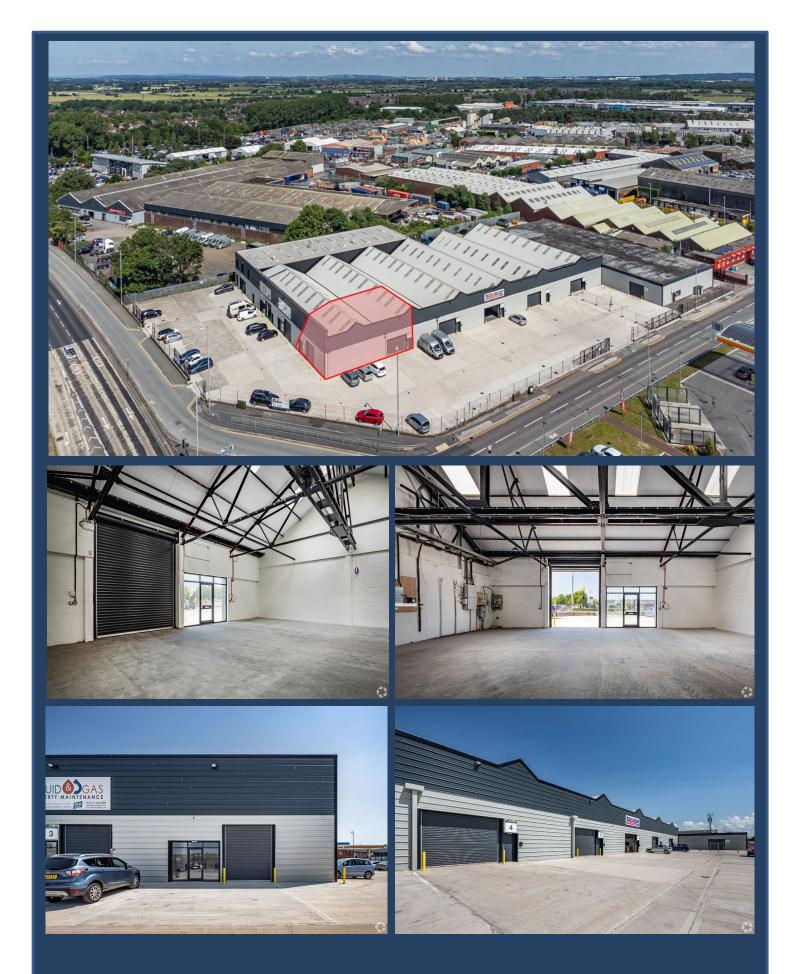

## Biz Parks, Dunnings Bridge Road, L30 6XT

- Newly painted floors
- Glazed trade counter style entrance
- Translucent roof lights
- New LED lighting
- CCTV

Size availability

1,860 sq. ft.

- New WC's
- 3 phase electricity
- Ample car parking
- 2 x new electronic loading doors
- EV charging points
- Self-contained fenced site