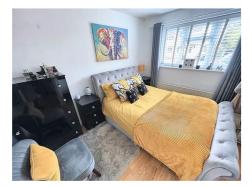

**Double Bedroom** 11' by 9' 6" (3m 36cm by 2m 90cm) UPVC double glazed window to front, laminate flooring, radiator.

**Bathroom** 7' 9" by 5' 10" (2m 35cm by 1m 79cm) Panel bath with hot water mixer shower over, low level W/C, pedestal wash hand basin, heated towel rail, part tiled walls, extractor fan.