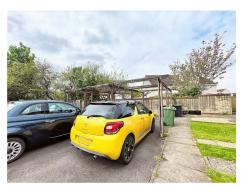

#### **Off-Road Parking** Allocated tandem parking for two cars.

**Front** Laid to decorative gravel with shrubs.