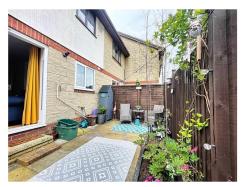

#### **Courtyard Garden**

Enclosed by fence, laid to patio, outside tap, gate giving access to side.