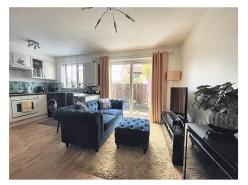

#### **Open Plan Living** 16' 5" by 12' 8" (5m by 3m 86cm) UPVC double glazed window and patio door to garden, laminate flooring, range of wall and base units with work surface over and tiled splash back, inset gas hob with electric oven under and extractor over, space for fridge freezer and washing machine, wall mounted boiler, stainless steel sink and drainer with mixer tap over, radiator.