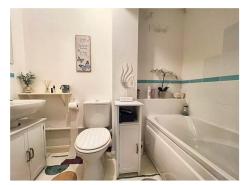

**Double Bedroom** 11' by 9' 6" (3m 36cm by 2m 90cm) UPVC double glazed window to front, laminate flooring, radiator.

**Bathroom** 7' 9" by 5' 10" (2m 35cm by 1m 79cm) Panel bath with hot water mixer shower over, low level W/C, pedestal wash hand basin, heated towel rail, part tiled walls, extractor fan.