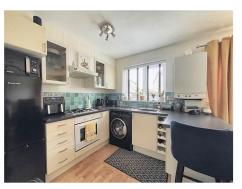

#### **Open Plan Living** 16' 5" by 12' 8" (5m by 3m 86cm) UPVC double glazed window and patio door to garden, laminate flooring, range of wall and base units with work surface over and tiled splash back, inset gas hob with electric oven under and extractor over, space for fridge freezer and washing machine, wall mounted boiler, stainless steel sink and drainer with mixer tap over, radiator.