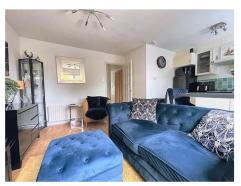

#### **Open Plan Living** 16' 5" by 12' 8" (5m by 3m 86cm) UPVC double glazed window and patio door to garden, laminate flooring, range of wall and base units with work surface over and tiled splash back, inset gas hob with electric oven under and extractor over, space for fridge freezer and washing machine, wall mounted boiler, stainless steel sink and drainer with mixer tap over, radiator.