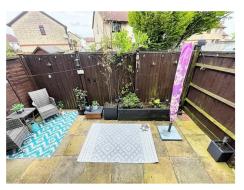

#### **Courtyard Garden**

Enclosed by fence, laid to patio, outside tap, gate giving access to side.