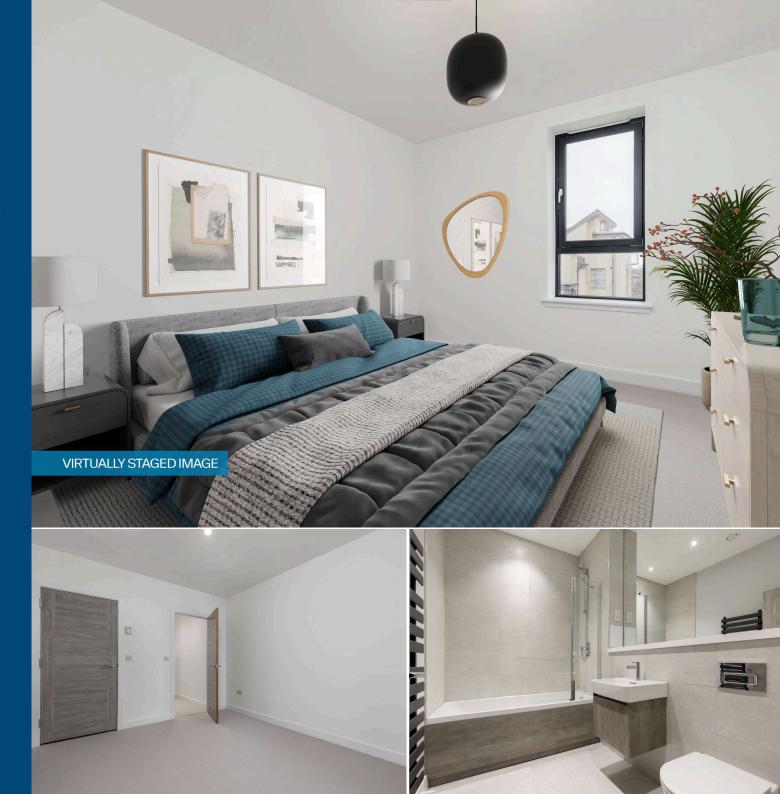

# Exceptional, contemporary 1 bedroom second floor flat with a secure allocated parking space.

- Open plan sitting/dining/kitchen
- Double bedroom walk-in wardrobe
- Stylish bathroom
- Pleasant open outlook
- Exceptional central location
- High specification fixtures & fittings
- Secure allocated parking space
- Gas central heating & double glazing

The high specification interior is stylish and contemporary throughout offering well proportioned accommodation with a lovely open outlook.

Note: some photos have been digitally staged.