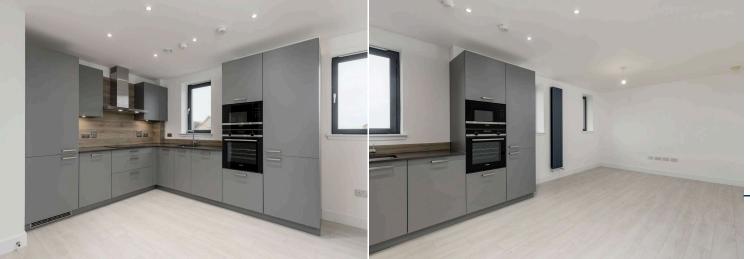

# Exceptional, contemporary 1 bedroom second floor flat with a secure allocated parking space.

- Open plan sitting/dining/kitchen
- Double bedroom walk-in wardrobe
- Stylish bathroom
- Pleasant open outlook
- Exceptional central location
- High specification fixtures & fittings
- Secure allocated parking space
- Gas central heating & double glazing

#### Extras

To include all fitted carpets and floor coverings, light fittings, electric hob, cooker hood, oven, washing machine, dishwasher and the fridge/freezer.