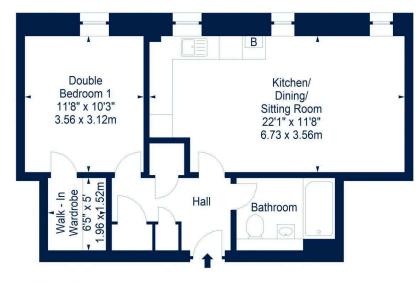

#### 3 Flat 7 Shoemakers Square, EH8 8FW

Second Floor

For identification only. Not to scale. © SquareFoot 2025