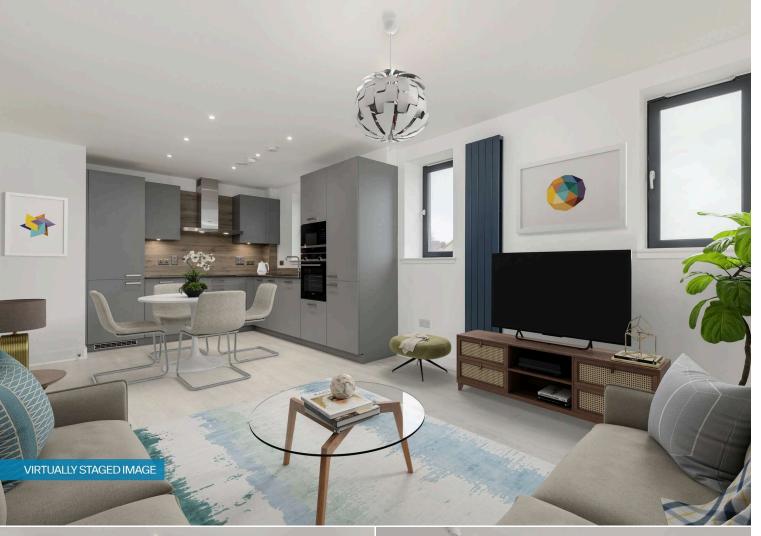

# Exceptional, contemporary 1 bedroom second floor flat with a secure allocated parking space.

- Open plan sitting/dining/kitchen
- Double bedroom walk-in wardrobe
- Stylish bathroom
- Pleasant open outlook
- Exceptional central location
- High specification fixtures & fittings
- Secure allocated parking space
- Gas central heating & double glazing

The high specification interior is stylish and contemporary throughout offering well proportioned accommodation with a lovely open outlook.

Note: some photos have been digitally staged.