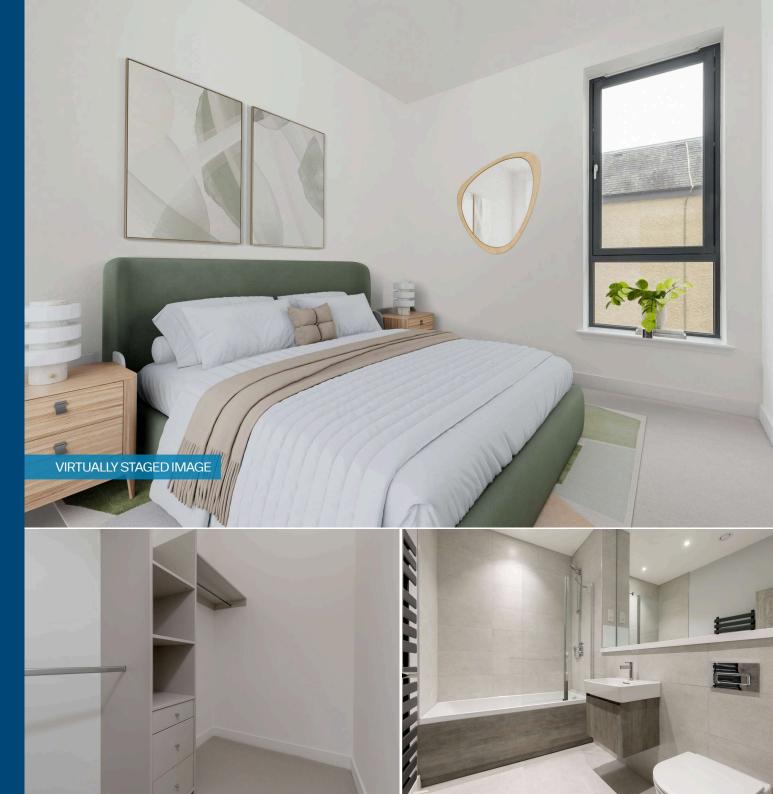

3/1 Shoemakers Square Old Town, Edinburgh, EH8 8FW

Exceptional, contemporary 1 bedroom ground floor flat with a secure allocated parking space.

- Open plan sitting/dining/kitchen
- Double bedroom walk-in wardrobe
- Stylish bathroom
- Variety of amenities on the doorstep
- Exceptional central location
- High specification fixtures & fittings
- Secure allocated parking space
- Gas central heating & double glazing

The high specification interior is stylish and contemporary throughout offering well proportioned accommodation.

Note: some photos have been digitally staged.