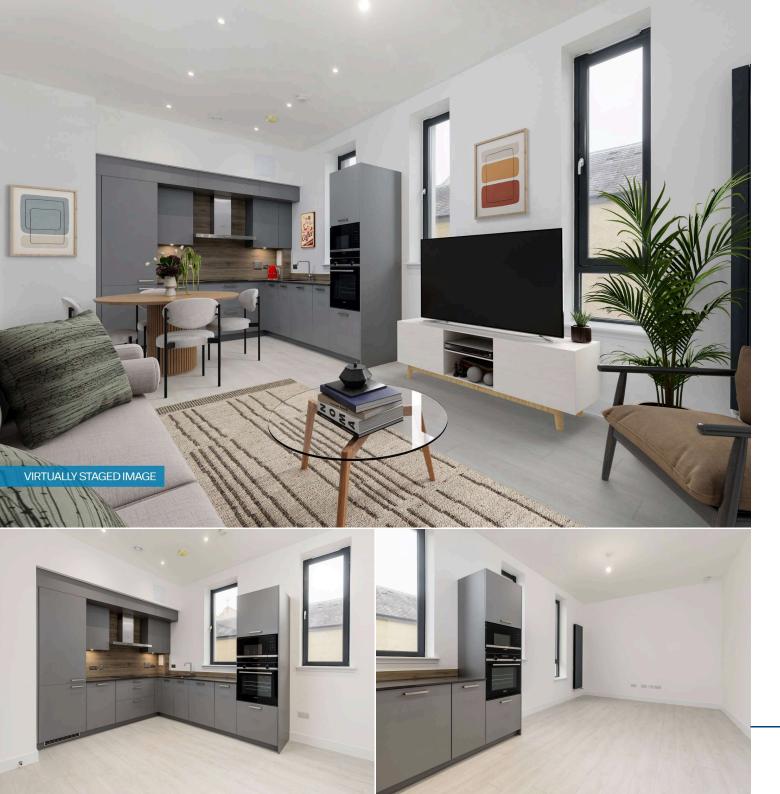

3/1 Shoemakers Square Old Town, Edinburgh, EH8 8FW

Exceptional, contemporary 1 bedroom ground floor flat with a secure allocated parking space.

- Open plan sitting/dining/kitchen
- Double bedroom walk-in wardrobe
- Stylish bathroom
- Variety of amenities on the doorstep
- Exceptional central location
- High specification fixtures & fittings
- Secure allocated parking space
- Gas central heating & double glazing

The high specification interior is stylish and contemporary throughout offering well proportioned accommodation.

Note: some photos have been digitally staged.