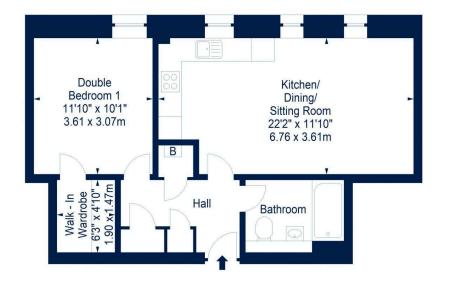

#### Ground Floor

Flat - Approx. Gross Internal Area - 553 Sq Ft - 51.37 Sq M

For identification only. Not to scale. © SquareFoot 2025