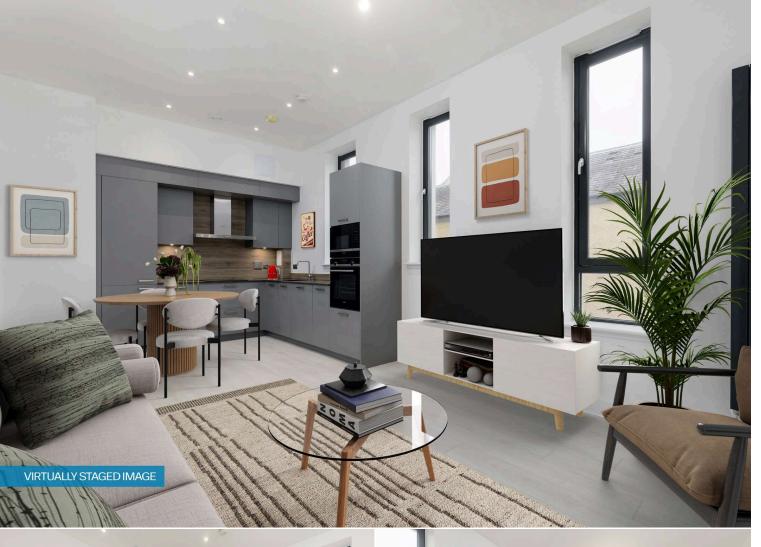

# 3/1 Shoemakers Square

Old Town, Edinburgh, EH8 8FW

Exceptional, contemporary 1 bedroom ground floor flat with a secure allocated parking space.

- Open plan sitting/dining/kitchen
- Double bedroom walk-in wardrobe
- Stylish bathroom
- Variety of amenities on the doorstep
- Exceptional central location
- High specification fixtures & fittings
- Secure allocated parking space
- Gas central heating & double glazing

The high specification interior is stylish and contemporary throughout offering well proportioned accommodation.

Note: some photos have been digitally staged.