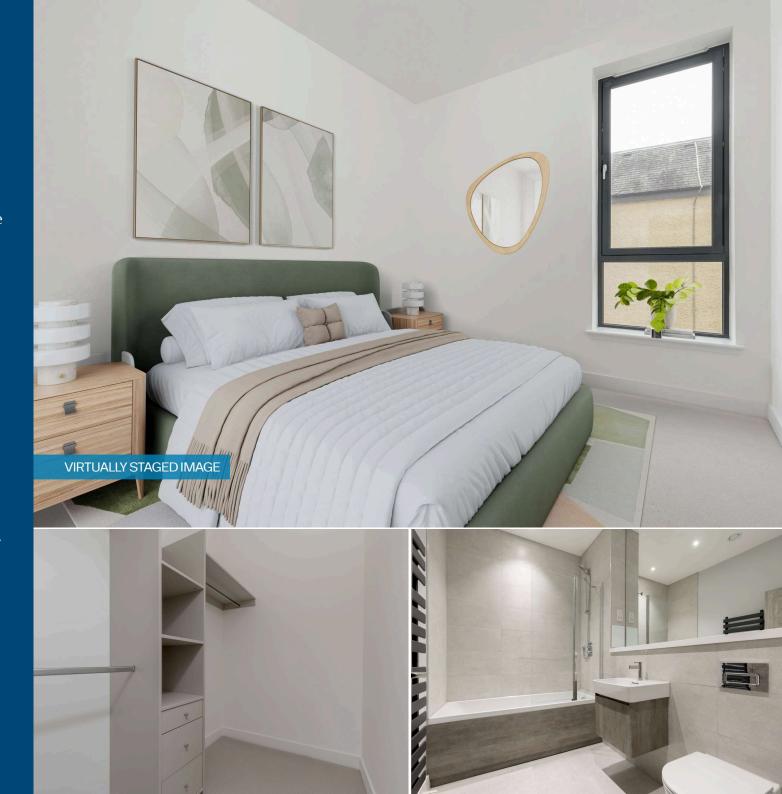

# 3/1 Shoemakers Square

Old Town, Edinburgh, EH8 8FW

Exceptional, contemporary 1 bedroom ground floor flat with a secure allocated parking space.

- Open plan sitting/dining/kitchen
- Double bedroom walk-in wardrobe
- Stylish bathroom
- Variety of amenities on the doorstep
- Exceptional central location
- High specification fixtures & fittings
- Secure allocated parking space
- Gas central heating & double glazing

The high specification interior is stylish and contemporary throughout offering well proportioned accommodation.

Note: some photos have been digitally staged.