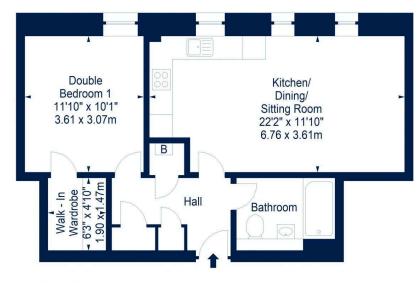

### 3 Flat 1 Shoemakers Square, EH8 8FW

Ground Floor

For identification only. Not to scale. © SquareFoot 2025