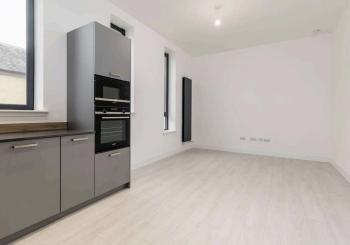

# 3/1 Shoemakers Square

Old Town, Edinburgh, EH8 8FW

Exceptional, contemporary 1 bedroom ground floor flat with a secure allocated parking space.

- Open plan sitting/dining/kitchen
- Double bedroom walk-in wardrobe
- Stylish bathroom
- Variety of amenities on the doorstep
- Exceptional central location
- High specification fixtures & fittings
- Secure allocated parking space
- Gas central heating & double glazing

#### Extras

To include all fitted carpets and floor coverings, light fittings, electric hob, cooker hood, oven, washing machine, dishwasher and the fridge/freezer.