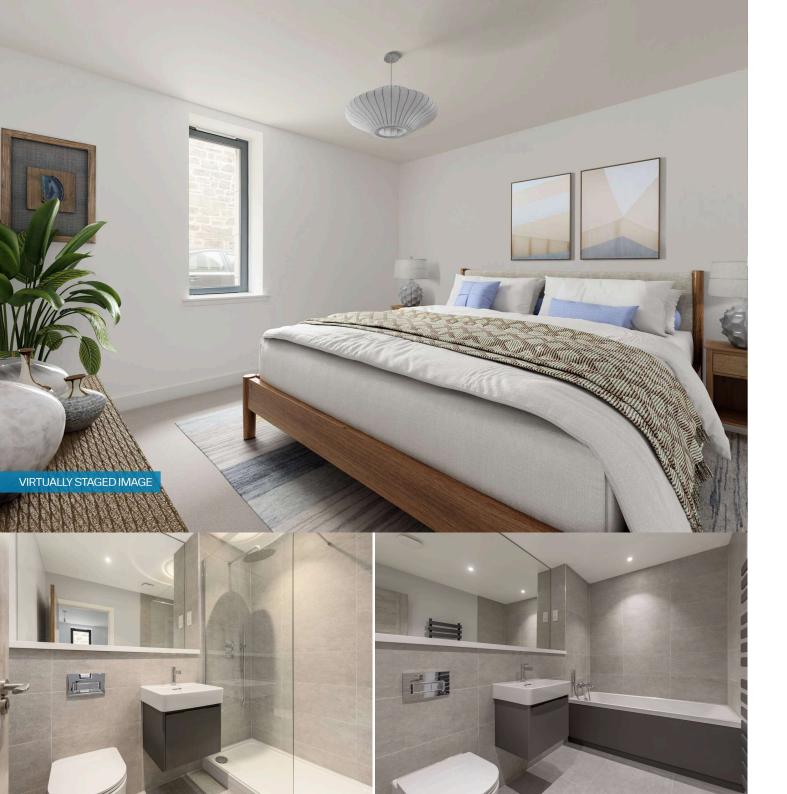

# Exceptional 3 bedroom 'mews' style property with integrated garage

- Superb open plan sitting/dining/ kitchen
- Principal bedroom with walk-in wardrobe
- En-suite shower room
- Double bedroom 2 built-in wardrobe
- Double bedroom 3 walk-in wardrobe
- En-suite shower room
- Bathroom & utility room
- Exceptional historic & central location
- Integrated garage
- Gas central heating & double glazing

The high specification interior is stylish and contemporary throughout offering well proportioned accommodation over three levels. Two luxurious bedrooms offer walk-in wardrobes and superb en-suite shower rooms and the stunning open plan reception room spans the whole of the first level.

Note: some photos have been digitally staged.