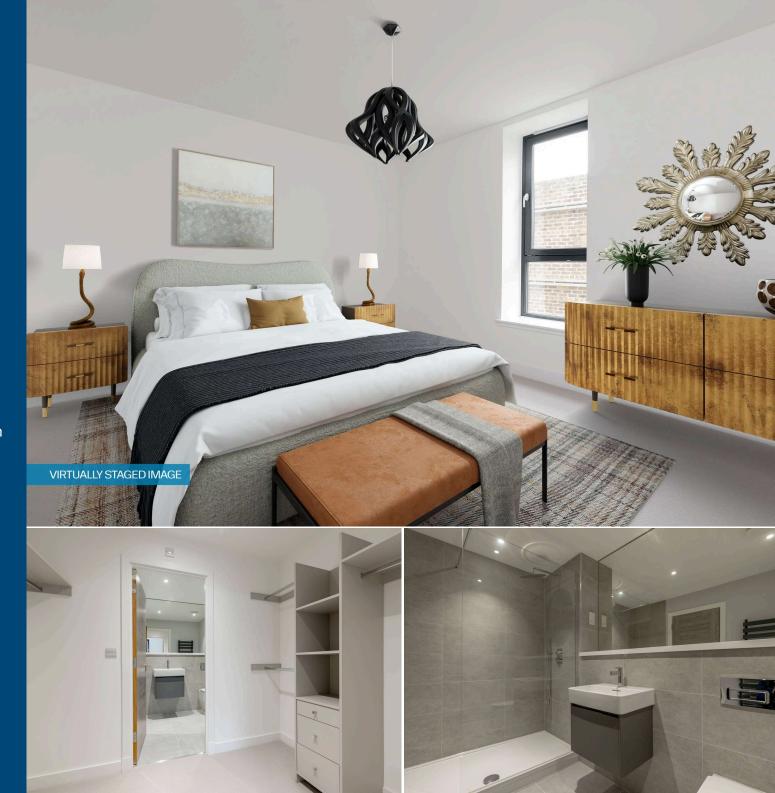

# Exceptional 3 bedroom 'mews' style property with integrated garage

- Superb open plan sitting/dining/ kitchen
- Principal bedroom with walk-in wardrobe
- En-suite shower room
- Double bedroom 2 built-in wardrobe
- Double bedroom 3 walk-in wardrobe
- En-suite shower room
- Bathroom & utility room
- Exceptional historic & central location
- Integrated garage
- Gas central heating & double glazing

The high specification interior is stylish and contemporary throughout offering well proportioned accommodation over three levels. Two luxurious bedrooms offer walk-in wardrobes and superb en-suite shower rooms and the stunning open plan reception room spans the whole of the first level.

Note: some photos have been digitally staged.