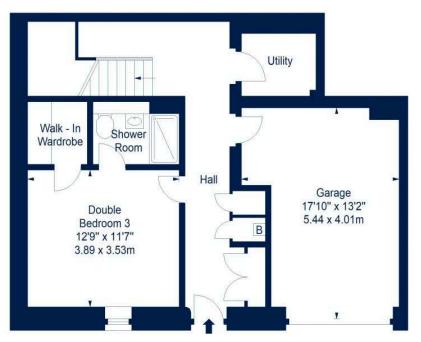

### 1 Shoemakers Close, EH8 8FU

Ground Floor

First Floor

Second Floor

For identification only. Not to scale. © SquareFoot 2025

More is our middle name.

Registered Office: 8 Sibbald Walk, Edinburgh, EH8 8FT

**© 0131 622 2626** 