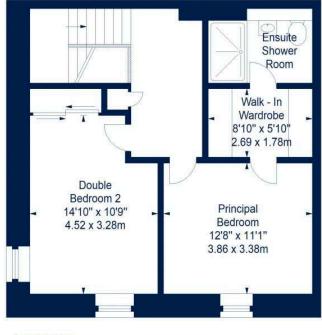

# Exceptional 3 bedroom 'mews' style property with integrated garage

- Superb open plan sitting/dining/ kitchen
- Principal bedroom with walk-in wardrobe
- En-suite shower room
- Double bedroom 2 built-in wardrobe
- Double bedroom 3 walk-in wardrobe
- En-suite shower room
- Bathroom & utility room
- Exceptional historic & central location
- Integrated garage
- Gas central heating & double glazing

The high specification interior is stylish and contemporary throughout offering well proportioned accommodation over three levels. Two luxurious bedrooms offer walk-in wardrobes and superb en-suite shower rooms and the stunning open plan reception room spans the whole of the first level.

### 1 Shoemakers Close, EH8 8FU

Ground Floor

First Floor

Second Floor

For identification only. Not to scale. © SquareFoot 2025

More is our middle name.

Registered Office: 8 Sibbald Walk, Edinburgh, EH8 8FT

**© 0131 622 2626** 