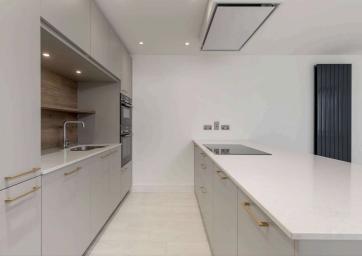

#### Extras

To include all fitted carpets and floor coverings, light fittings, electric hob, cooker hood, oven, washing machine, dishwasher and the fridge/freezer.