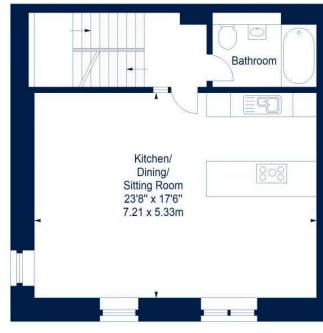

### 1 Shoemakers Close, EH8 8FU

Ground Floor

First Floor

Second Floor

For identification only. Not to scale. © SquareFoot 2025

More is our middle name.

Registered Office: 8 Sibbald Walk, Edinburgh, EH8 8FT

**© 0131 622 2626** 