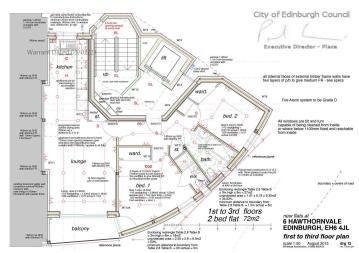

## 6 Hawthornvale

Newhaven, Edinburgh, EH6 4JL

Land with planning permission for 4 high-end apartments available with material start order & approved building warrant.

- Plans approved for 4 new high-end apartments, including:
- 1 x 125 sqm Penthouse over 2 floors
- 3 x 72 sqm 2 bedroom apartments
- Generous freehold plot
- Off-street parking
- Desirable location close to amenities
- Close to Newhaven harbour & Tram terminus
- Fantastic opportunity for developers

Plans for an impressive penthouse, set over 2 floors, include a large sitting room with a shower room off and access to a private terrace; an open plan kitchen and dining area; master bedroom with a 4-piece ensuite, walk-in wardrobe & balcony; a second double bedroom with ensuite; a study; separate WC.

The 2 bedroom apartments include a generous sitting room/dining with balcony open plan to the kitchen; master bedroom with en-suite & access to the balcony; 2nd double bedroom; family bathroom.

The site is available with material start order & approved building warrant.