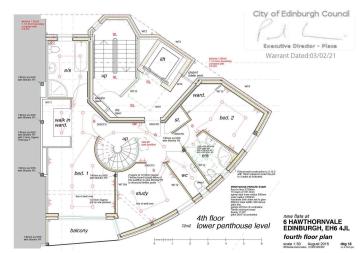

Plans for an impressive penthouse, set over 2 floors, include a large sitting room with a shower room off and access to a private terrace; an open plan kitchen and dining area; master bedroom with a 4-piece ensuite, walk-in wardrobe & balcony; a second double bedroom with ensuite; a study; separate WC.