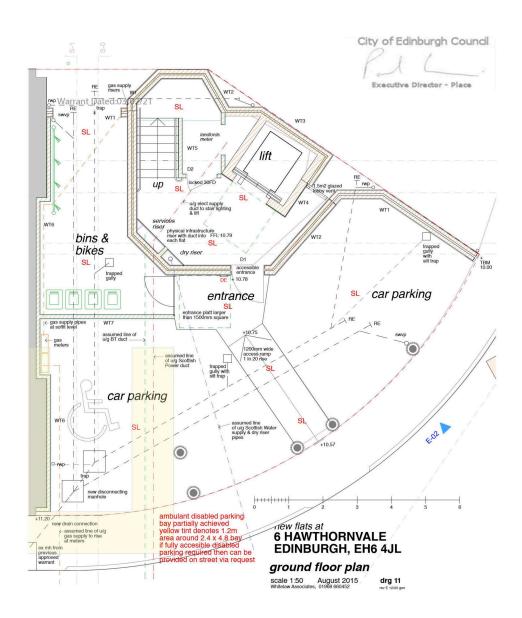

## About the Property

The site is offered for sale with planning permission for a development set back from the main road with covered off-street parking. The 4 apartments will benefit from lift access, balconies and a premium specification.

The 2 bedroom apartments include a generous sitting room/dining with balcony open plan to the kitchen; master bedroom with en-suite & access to the balcony; 2nd double bedroom; family bathroom.

The site is available with material start order & approved building warrant.