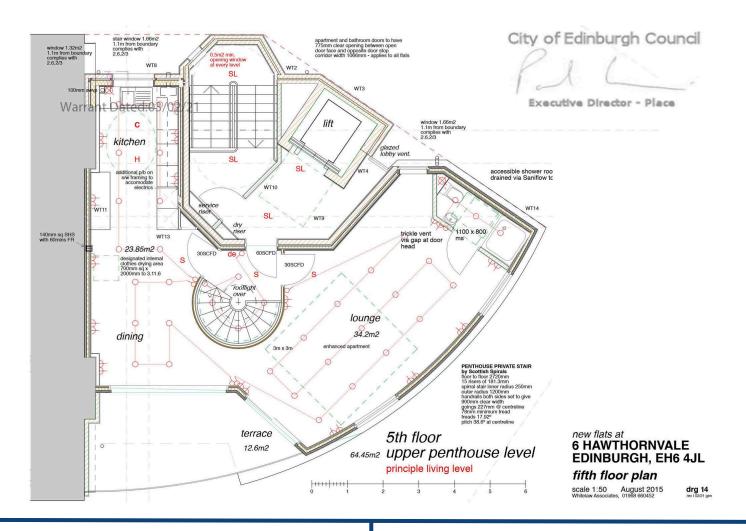

Plans for an impressive penthouse, set over 2 floors, include a large sitting room with a shower room off and access to a private terrace; an open plan kitchen and dining area; master bedroom with a 4-piece ensuite, walk-in wardrobe & balcony; a second double bedroom with ensuite; a study; separate WC.