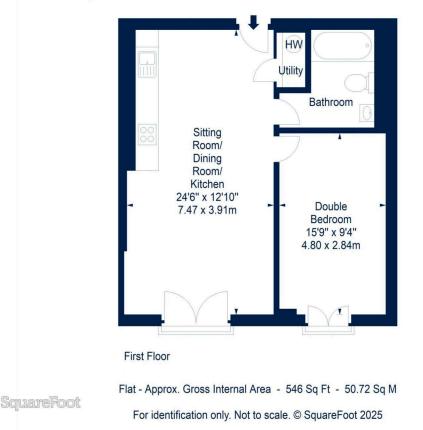

Flat 4, 530 Gorgie Road Gorgie, Edinburgh, EH11 3FA

Superb 1 bedroom first floor flat forming part of a brand new luxury development in the popular and convenient location of Gorgie.

- Stylish kitchen/dining/sitting room
- Double bedroom
- Contemporary bathroom
- Brand new luxury development
- Popular & convenient location
- Variety of amenities close by
- Secure entryphone system
- Quality fixtures & fittings
- Permit & meter parking nearby
- Electric heating & double glazing

# About the Property

Superb 1 bedroom first floor flat forming part of a brand new luxury development located in the popular and convenient location of Gorgie. The property lies within walking distance of a variety of local amenities and the city centre is easily accessible.

The contemporary accommodation is bright and well proportioned and fitted with quality fixtures and fittings throughout. Please note: Images are computer generated.