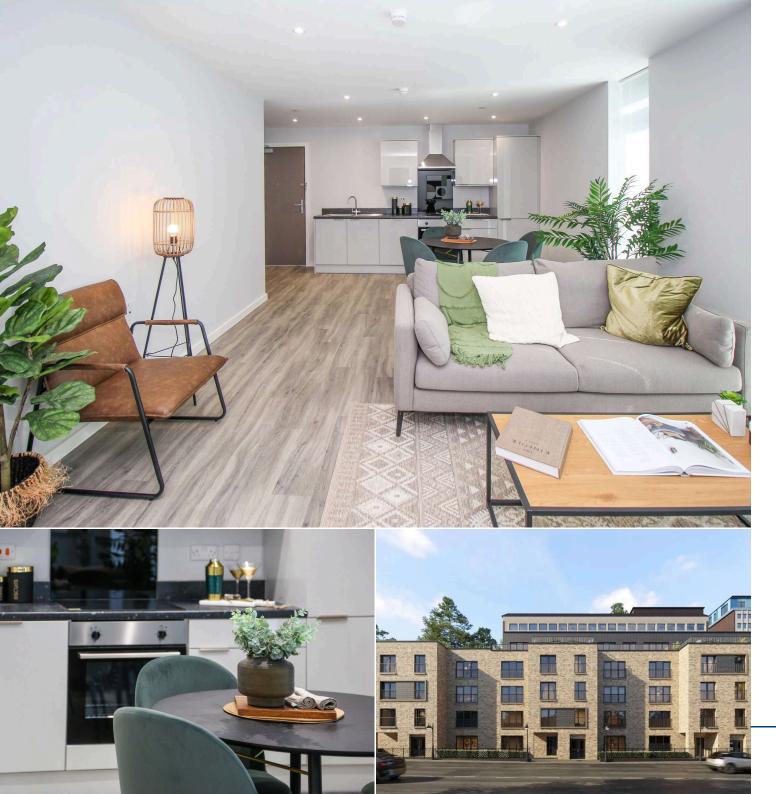

# About the Property

Superb 1 bedroom first floor flat forming part of a brand new luxury development located in the popular and convenient location of Gorgie. The property lies within walking distance of a variety of local amenities and the city centre is easily accessible.

The contemporary accommodation is bright and well proportioned and fitted with quality fixtures and fittings throughout. Please note: Images are computer generated.

## Extras

All fitted floor coverings, light fittings, integrated hob, oven, extractor hood, fridge/ freezer, dishwasher and washer/dryer are included in the sale price.