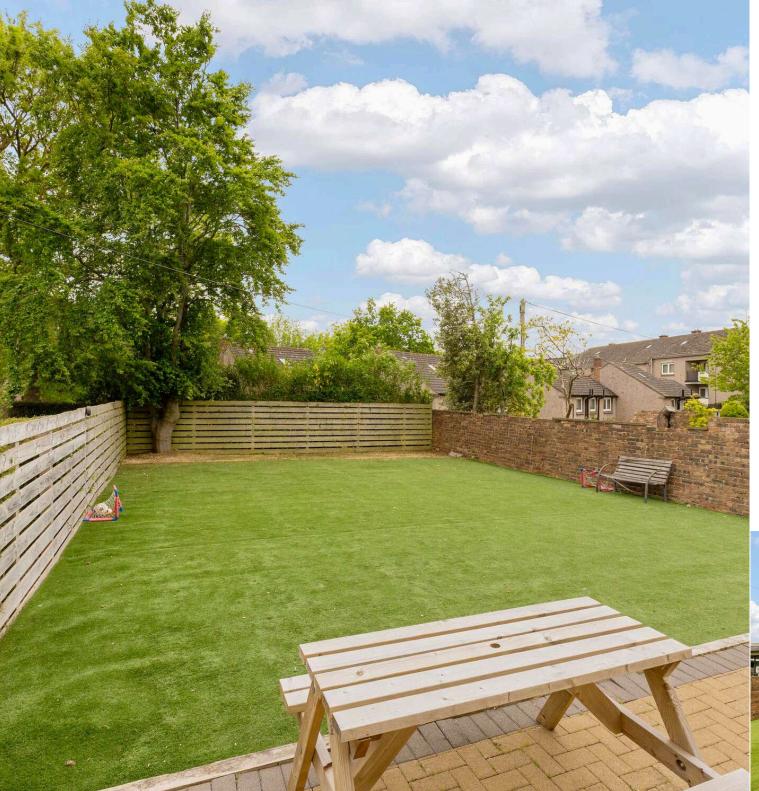

Externally there is a gated multicar driveway to the front and a generous rear garden with a patio. Further benefits include gas central heating, double glazing and a partially floored attic.