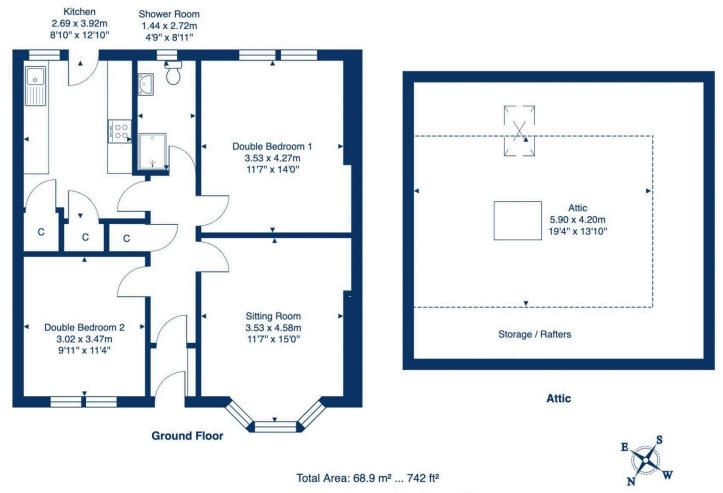

#### 39 Captains Road, Gracemount, Edinburgh, EH17 8HP

All measurements are approximate and for display purposes only.

# 39 Captains Road, Gracemount Gracemount, Edinburgh, EH17 8HP

Immaculately presented 2 bedroomed semi-detached bungalow in the well connected Gilmerton area.

- Sitting room
- Kitchen
- 2 double bedrooms
- Shower room
- Partially floored attic
- Gated multicar driveway
- Generous landscaped rear garden
- Immaculate move in condition
- Excellent location close to local amenities
- Gas central heating & double glazing

# About the Property

Presented in immaculate move in condition this 2 bedroomed semi-detached bungalow offers a spacious home for a small family or those looking for living on 1 level. Internally the property is bright and spacious throughout with stylish kitchen and bathroom fittings.

Externally there is a gated multicar driveway to the front and a generous rear garden with a patio. Further benefits include gas central heating, double glazing and a partially floored attic.