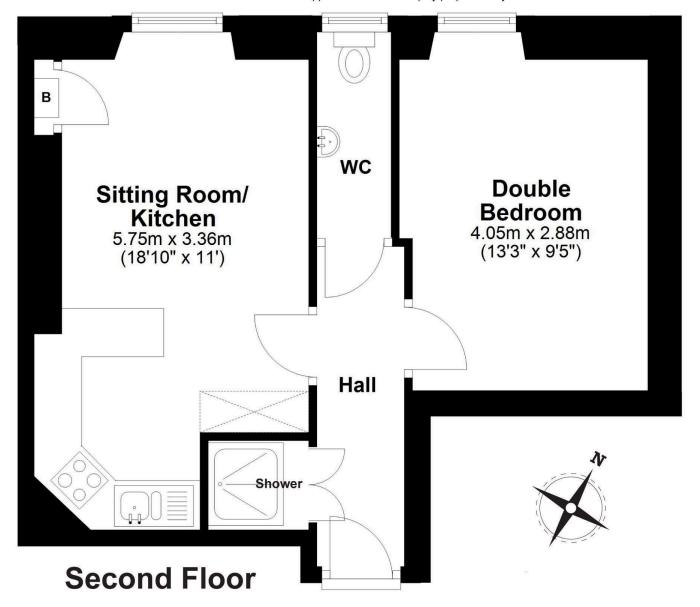

#### 30 (2F4) Hawthornvale, Edinburgh EH6 4JN

Total Area: 39.7 m<sup>2</sup> ... 427.0 ft<sup>2</sup>

All measurements are approximate and for display purposes only