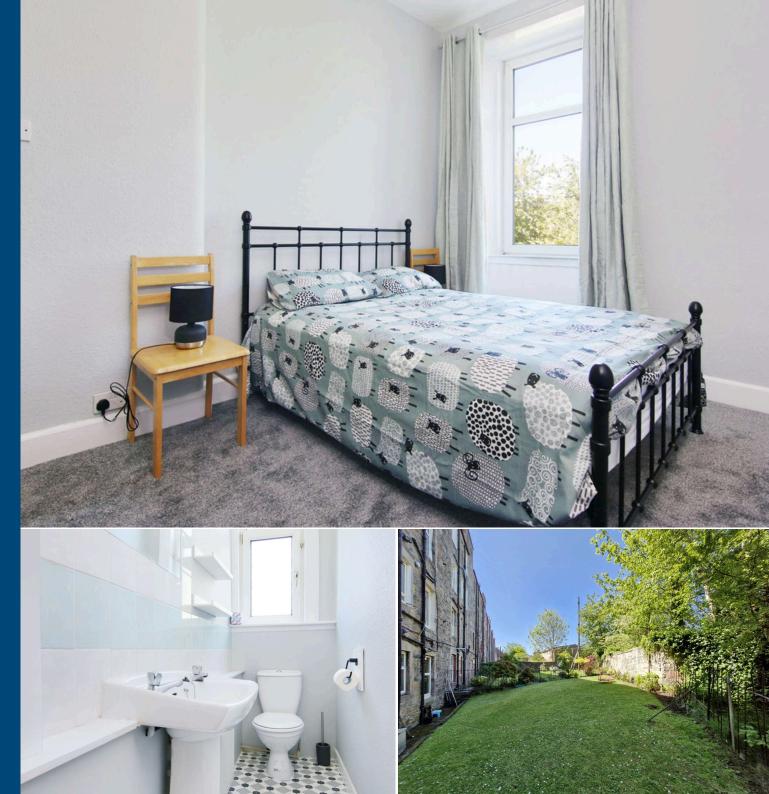

30 2F4 Hawthornvale Newhaven, Edinburgh, EH6 4JN

1 bedroomed rear facing, 2nd floor flat in the Newhaven area, ideal for a first time buyer.

- Sitting room/kitchen
- Double bedroom
- W.C.
- Shower room
- Secure entryphone system
- Communal rear garden
- Close to local amenities & tram terminus
- Gas central heating & double glazing

### Extras

To include all fitted floor coverings, curtains, blinds, oven, hob, washing machine and fridge/freezer