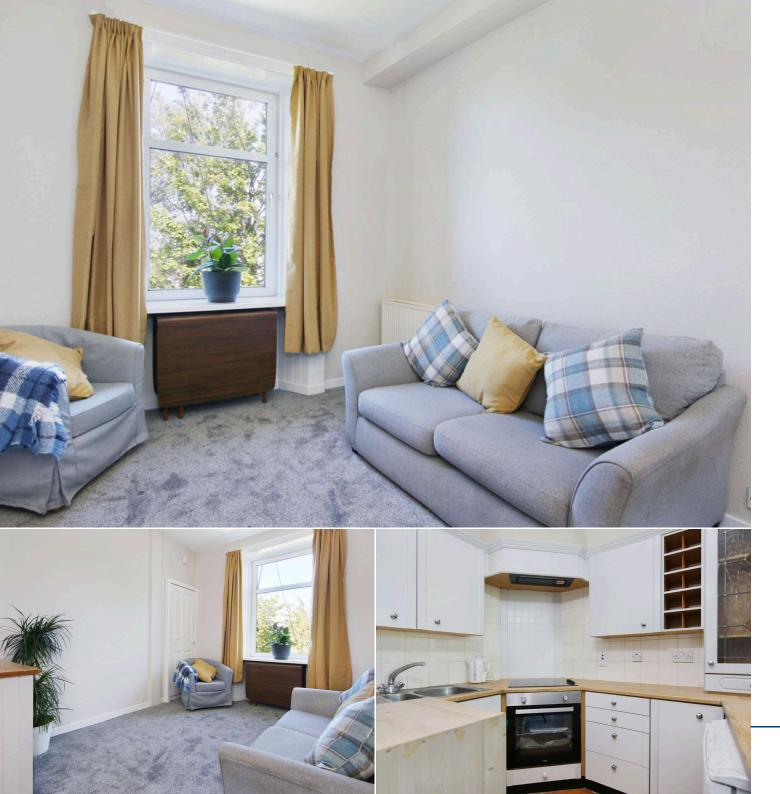

30 2F4 Hawthornvale Newhaven, Edinburgh, EH6 4JN

1 bedroomed rear facing, 2nd floor flat in the Newhaven area, ideal for a first time buyer.

- Sitting room/kitchen
- Double bedroom
- W.C.
- Shower room
- Secure entryphone system
- Communal rear garden
- Close to local amenities & tram terminus
- Gas central heating & double glazing

# About the Property

This 1 bedroomed rear facing, second floor flat offers the ideal opportunity for those looking for their 1st home in the Newhaven area.

The property offers bright and spacious accommodation throughout and is closely located to the Edinburgh Trams Newhaven Terminus allowing quick and easy access into the city Centre.

### Extras

To include all fitted floor coverings, curtains, blinds, oven, hob, washing machine and fridge/freezer