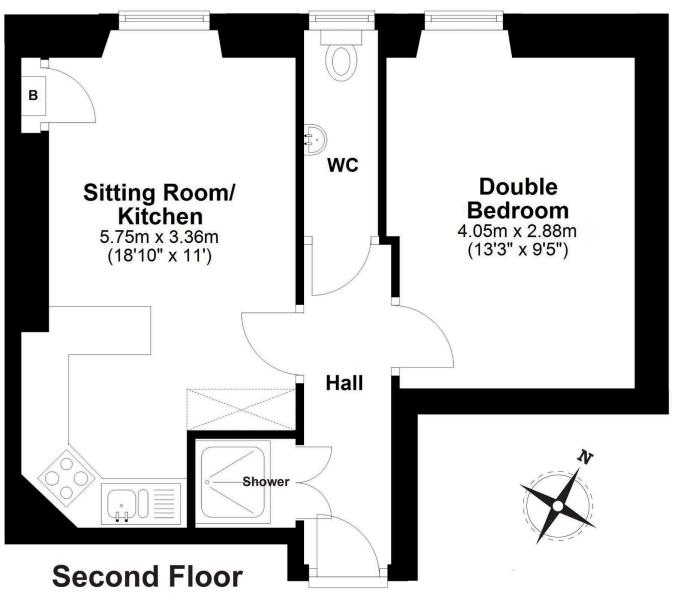

### Total Area: 39.7 m<sup>2</sup> ... 427.0 ft<sup>2</sup>

All measurements are approximate and for display purposes only