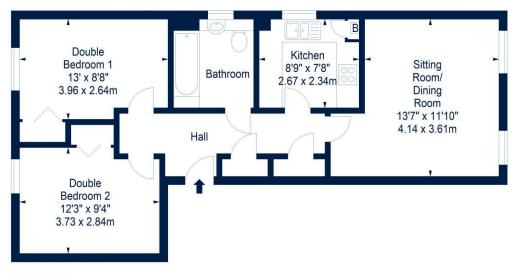

### 1 Flat 3 Handyside Place, Edinburgh, Midlothian, EH11 1ZH

Second Floor

Flat - Approx. Gross Internal Area - 660 Sq Ft - 61.31 Sq M

For identification only. Not to scale. © SquareFoot 2025