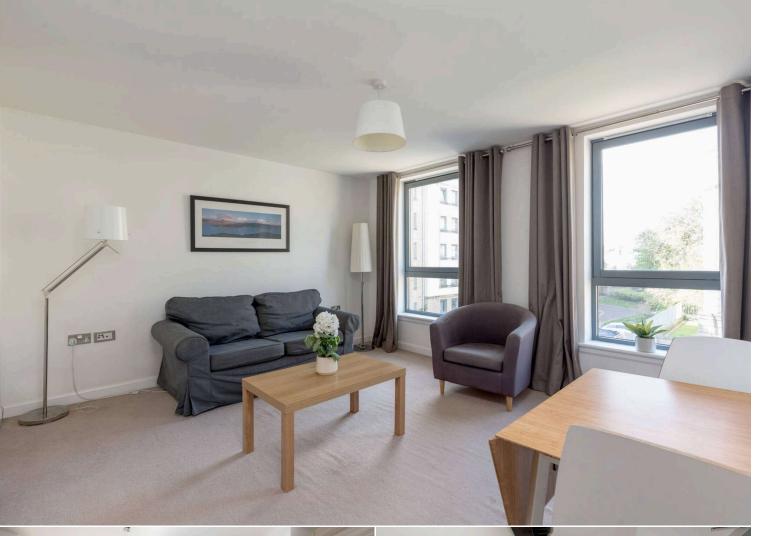

## **Delightful 2 bedroom first** floor flat benefitting from a secure allocated parking space

- Bright sitting/dining room
- Fitted kitchen
- 2 double bedrooms built-in wardrobes
- Spacious bathroom
- Popular & convenient location
- Close to a variety of local amenities
- Lift & secure entryphone system
- Lovely shared grounds
- Secure underground parking space
- Gas central heating & double glazing

The interior is bright and well proportioned throughout with a pleasant outlook over the shared grounds and accessed via a secure entryphone system and lift access.