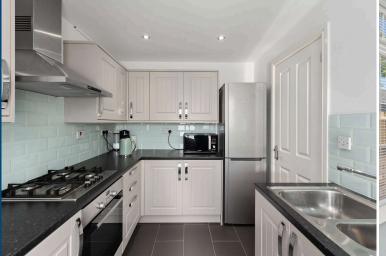

### 2 bedroomed semi detached house within the Newcraighall area to the east of the city centre.

- Sitting/dining room
- Kitchen
- Conservatory
- 2 bedrooms
- Bathroom with 3-piece suite
- Front & rear gardens
- Driveway
- Excellent location close to amenities
- Solar panels
- Gas central heating & double glazing

## About the Property

This modern 2 bedroomed, semi detached home offers generous accommodation within the Newcraighall area to the east of the city centre. Internally the property is presented in move in condition and will be of particular interest to a first time buyer or a small family.

#### Extras

To include all fitted floor coverings, light fittings, blinds, gas hob, electric oven washing machine, fridge/freezer and garden shed.