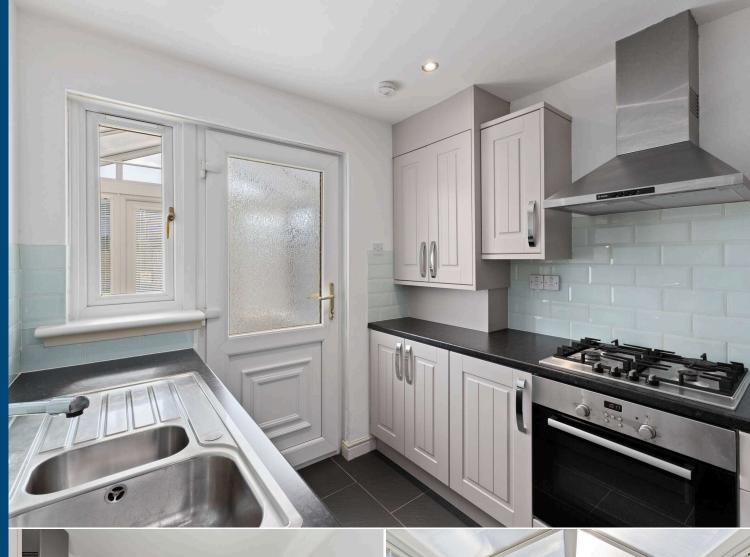

### 2 bedroomed semi detached house within the Newcraighall area to the east of the city centre.

- Sitting/dining room
- Kitchen
- Conservatory
- 2 bedrooms
- Bathroom with 3-piece suite
- Front & rear gardens
- Driveway
- Excellent location close to amenities
- Solar panels
- Gas central heating & double glazing

## About the Property

This modern 2 bedroomed, semi detached home offers generous accommodation within the Newcraighall area to the east of the city centre. Internally the property is presented in move in condition and will be of particular interest to a first time buyer or a small family.

#### Extras

To include all fitted floor coverings, light fittings, blinds, gas hob, electric oven washing machine, fridge/freezer and garden shed.