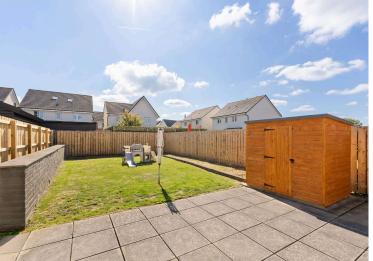

Externally the property benefits from a small garden and driveway to the front and a spacious rear garden which has recently been re fenced and has a new shed.

In addition, there are solar panels fitted to the rear of the roof and the property benefits from being on the Scottish Power Feed in Tariff.