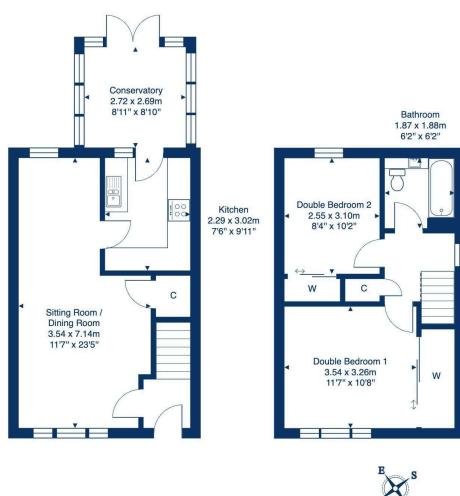

#### 80 Blackchapel Close, Edinburgh, EH15 3SL

Total Area: 74.4 m<sup>2</sup> ... 801 ft<sup>2</sup>

All measurements are approximate and for display purposes only.

More is our middle name.

Registered Office: 8 Sibbald Walk, Edinburgh, EH8 8FT