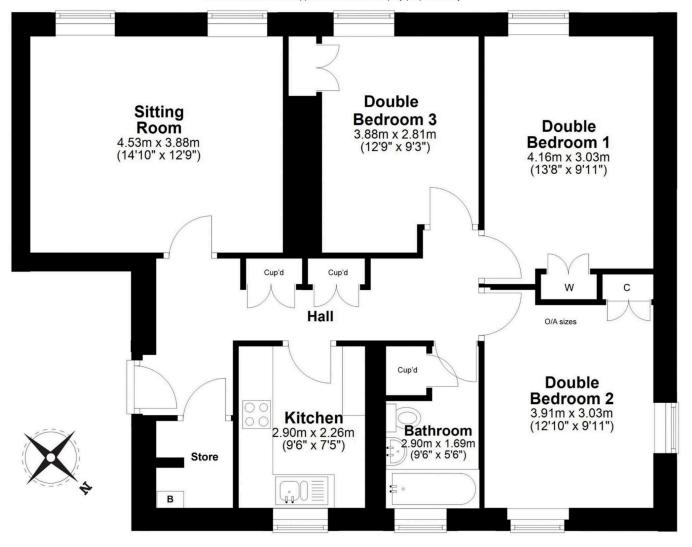

#### 35/1 Ellangowan Terrace, Edinburgh EH16 5TD

Total Area: 89.0 m<sup>2</sup> ... 957.5 ft<sup>2</sup>

All measurements are approximate and for display purposes only

**Ground Floor** 