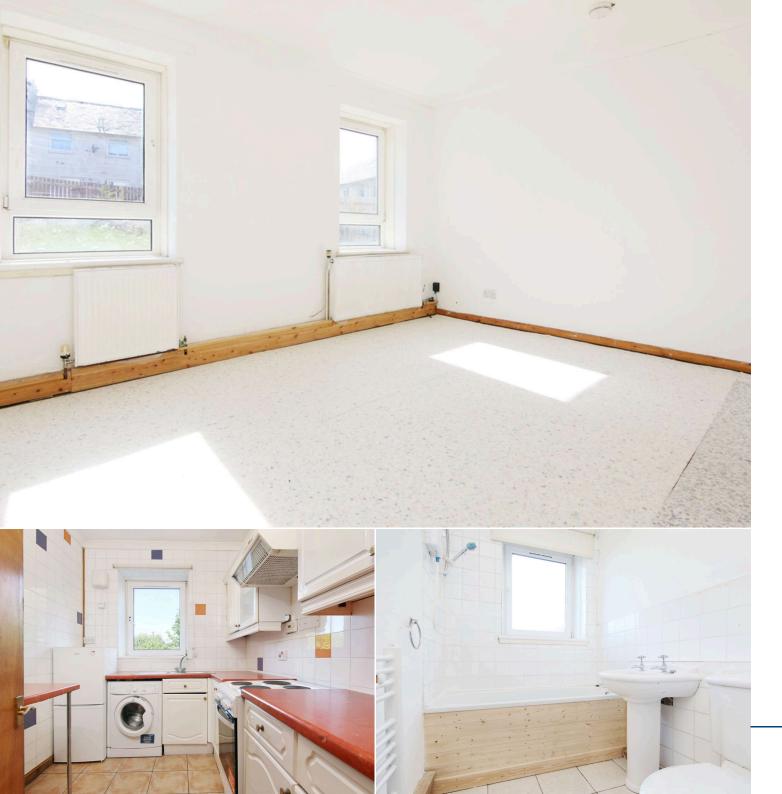

### About the Property

This property is ideal as either a private home or a buy to let flat and benefits from an area of private garden to the rear and unrestricted on street parking.

The interior of the property is bright and well proportioned and although it requires some upgrading and modernisation it offers great potential to create a spacious, versatile home.

#### Extras

All fitted floor coverings, light fittings, fridge/freezer, cooker, extractor hood and washing machine are included in the sale price. No warranties given.