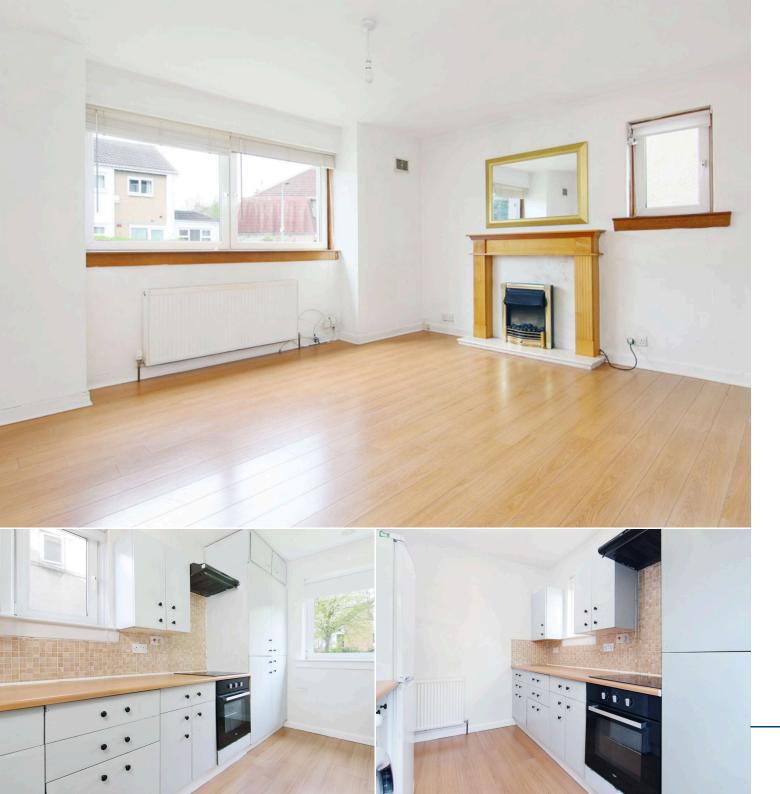

## 16A Silverknowes View

Silverknowes, Edinburgh, EH4 5PY

2 bedroom ground floor flat in the sought-after Silverknowes area, ideal for a first time buyer or those looking to downsize.

- Sitting room
- Kitchen
- 2 double bedrooms
- Bathroom
- Bright & well proportioned
- Ideal for a first time buyer
- Excellent location close to amenities
- Communal gardens front & rear
- Single car garage
- Gas central heating & double glazing

The property offers bright and spacious rooms throughout and is a blank canvas ready for the next owner to put their own stamp on it.

Further benefits include gas central heating, double glazing and a single car garage.

## Extras

To include all fitted floor coverings, blinds, oven, hob, fridge/freezer and washing machine.