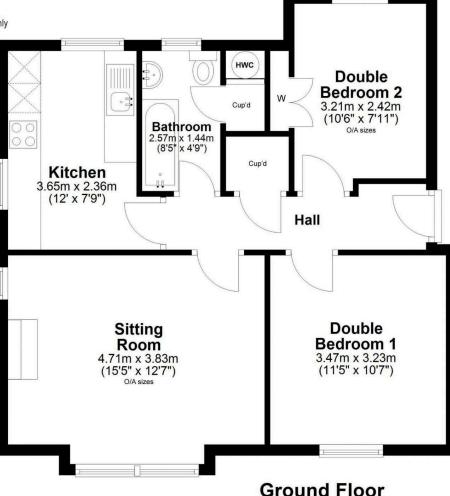

## 16A Silverknowes View

Silverknowes, Edinburgh, EH4 5PY

2 bedroom ground floor flat in the sought-after Silverknowes area, ideal for a first time buyer or those looking to downsize.

- Sitting room
- Kitchen
- 2 double bedrooms
- Bathroom
- Bright & well proportioned
- Ideal for a first time buyer
- Excellent location close to amenities
- Communal gardens front & rear
- Single car garage
- Gas central heating & double glazing

## 16a Silverknowes View, Edinburgh EH4 5PY

All measurements are approximate and for display purposes only

Silverknowes is a quiet, popular residential area situated to the north of the city. It is close to an excellent range of local amenities in Davidson's Mains which include a supermarket, greengrocer, chemist, post office, a health centre and a dental surgery.