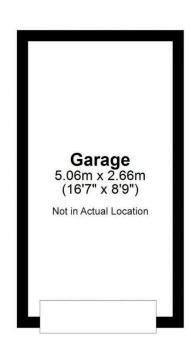

## 16A Silverknowes View

Silverknowes, Edinburgh, EH4 5PY

2 bedroom ground floor flat in the sought-after Silverknowes area, ideal for a first time buyer or those looking to downsize.

- Sitting room
- Kitchen
- 2 double bedrooms
- Bathroom
- Bright & well proportioned
- Ideal for a first time buyer
- Excellent location close to amenities
- Communal gardens front & rear
- Single car garage
- Gas central heating & double glazing

The property offers bright and spacious rooms throughout and is a blank canvas ready for the next owner to put their own stamp on it.

Further benefits include gas central heating, double glazing and a single car garage.