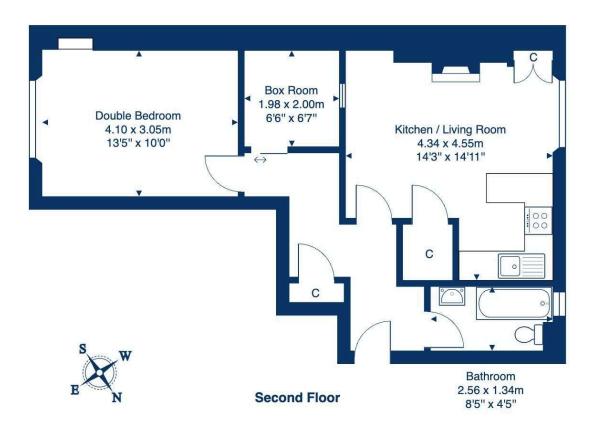

#### 28/9 Roseburn Street, Edinburgh, EH12 5PR

Total Area: 50.9 m<sup>2</sup> ... 548 ft<sup>2</sup>

All measurements are approximate and for display purposes only.