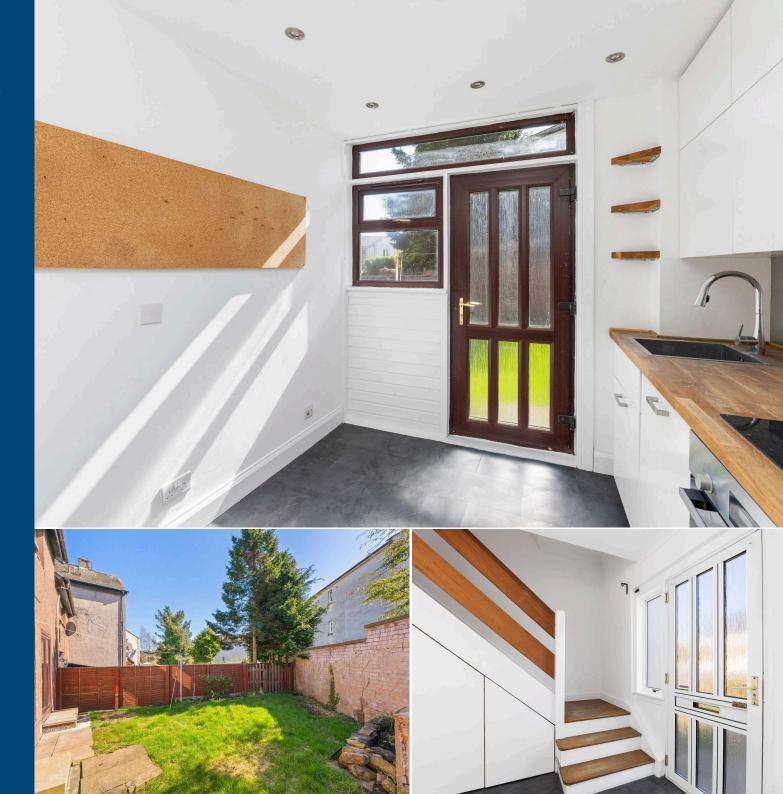

Further benefits include gas central heating (underfloor heating downstairs), double glazing, front and rear gardens and a partially floored attic.

### Extras

To include all fitted floor coverings and carpets, electric oven, gas hob, extractor hood, fridge/freezer and washing machine.