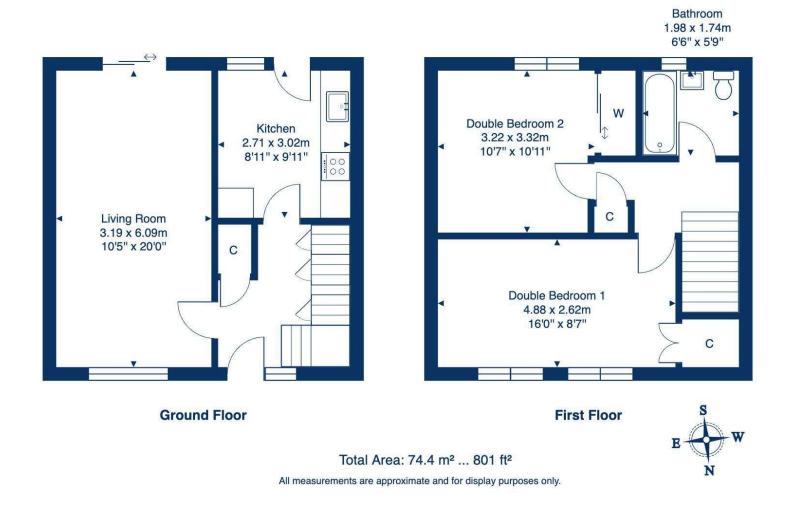

# 23 King Street

Inverkeithing, Fife, KY11 1NB

End of terrace 2 bedroom house within the popular commuter town of Inverkeithing, close to transport links.

- Sitting/dining room
- Kitchen
- 2 double bedrooms
- Bathroom with 3 piece suite
- Partially floored attic space
- Front & rear gardens
- Ideal for a first time buyer
- Excellent location close to town centre
- Close to Inverkeithing train station
- Gas central heating & double glazing

## About the Property

This bright and spacious 2 bedroom end of terrace home located in the popular commuter town of Inverkiething is ideal for those looking for a peaceful lifestyle.

Internally the property is well presented having recently been redecorated throughout.

Further benefits include gas central heating (underfloor heating downstairs), double glazing, front and rear gardens and a partially floored attic.