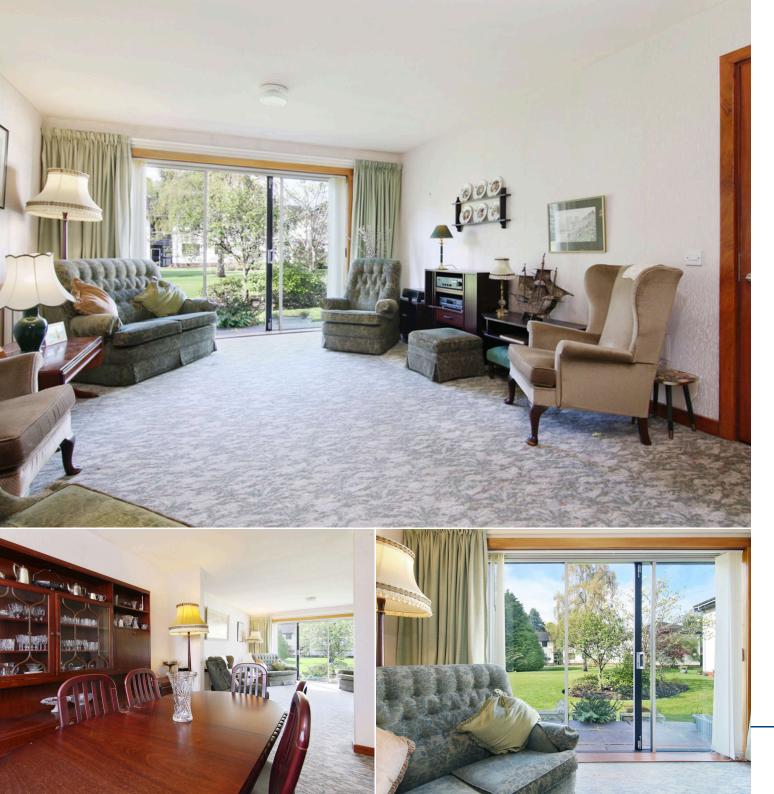

- Hallway with excellent storage
- Open plan sitting/dining room
- Well-equipped kitchen
- Principal bedroom with en-suite
- 2 further bedrooms
- Family bathroom
- 2 single car garages
- Private patio & communal grounds
- Spacious living at ground floor level

## About the Property

Quietly situated in the rear of the development, 2 Southlawn offers generous 1105 Sq Ft (102SqM) 3 bedroomed apartment at ground floor level.

Internally the property would benefit from upgrading but would make an ideal home for a young professional or for those looking to downsize within the area.