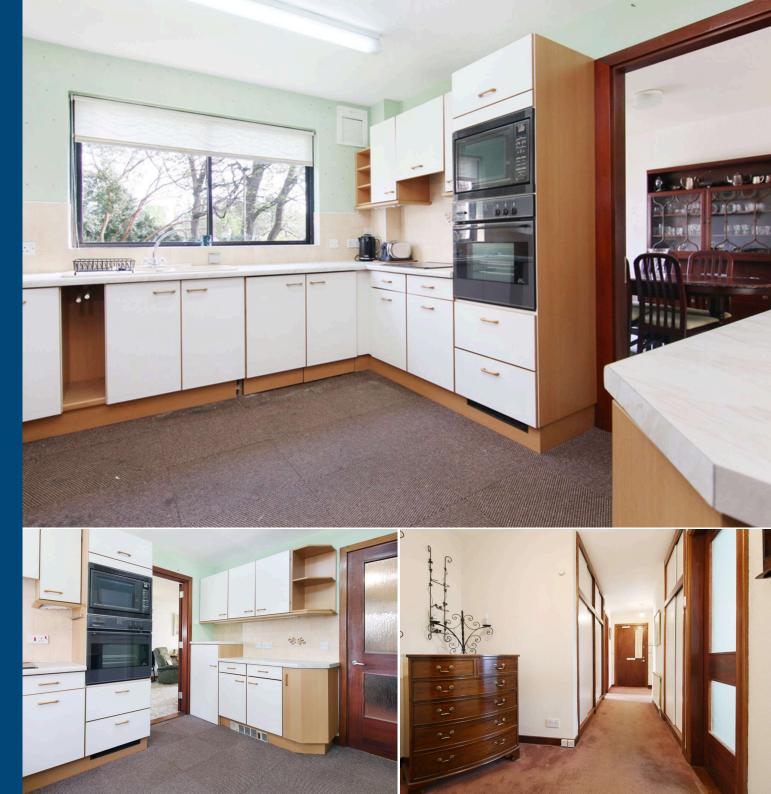

- Hallway with excellent storage
- Open plan sitting/dining room
- Well-equipped kitchen
- Principal bedroom with en-suite
- 2 further bedrooms
- Family bathroom
- 2 single car garages
- Private patio & communal grounds
- Spacious living at ground floor level

### Extras

To include all fitted carpets and fitted floor coverings, curtains, blinds, light fittings, oven, hob, fridge/freezer, washing machine and dishwahser.