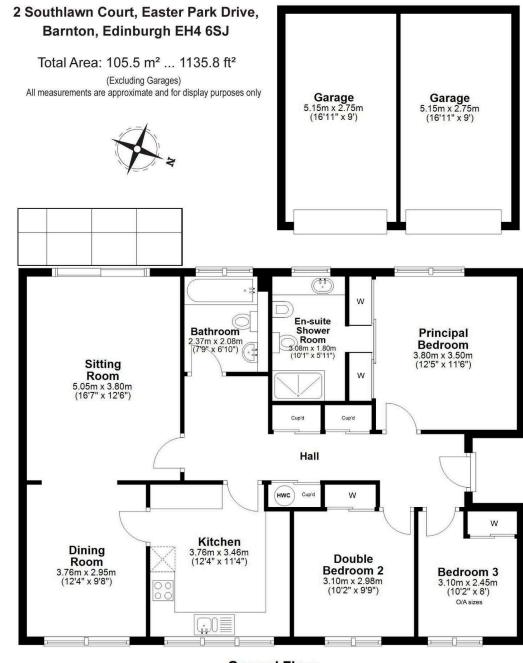

## About the Property

Quietly situated in the rear of the development, 2 Southlawn offers generous 1105 Sq Ft (102SqM) 3 bedroomed apartment at ground floor level.

Internally the property would benefit from upgrading but would make an ideal home for a young professional or for those looking to downsize within the area.

**Ground Floor** 