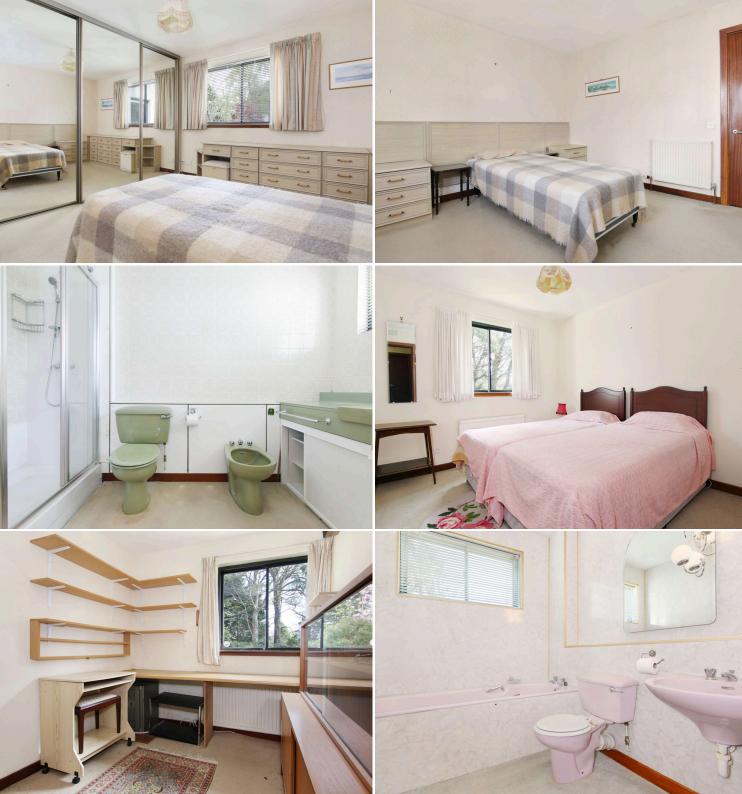

- Hallway with excellent storage
- Open plan sitting/dining room
- Well-equipped kitchen
- Principal bedroom with en-suite
- 2 further bedrooms
- Family bathroom
- 2 single car garages
- Private patio & communal grounds
- Spacious living at ground floor level

## About the Property

Quietly situated in the rear of the development, 2 Southlawn offers generous 1105 Sq Ft (102SqM) 3 bedroomed apartment at ground floor level.

Internally the property would benefit from upgrading but would make an ideal home for a young professional or for those looking to downsize within the area.