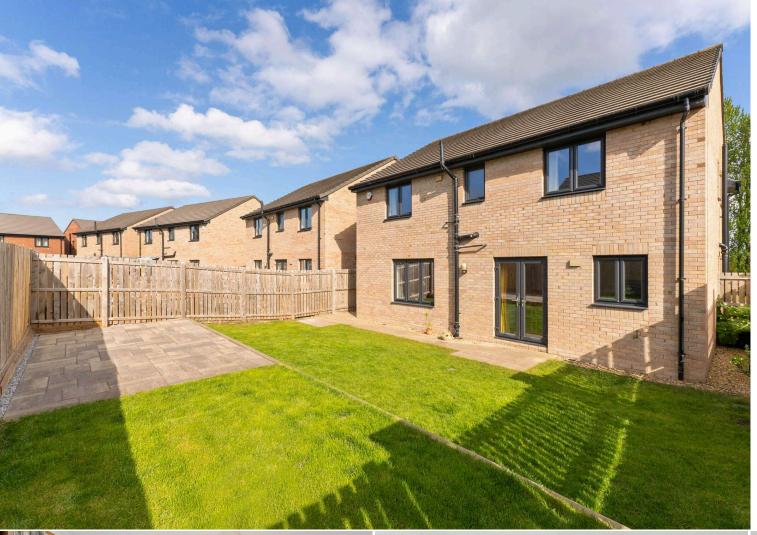

The property further benefits from gardens to the front and rear, a driveway with electric car charger and integral garage.