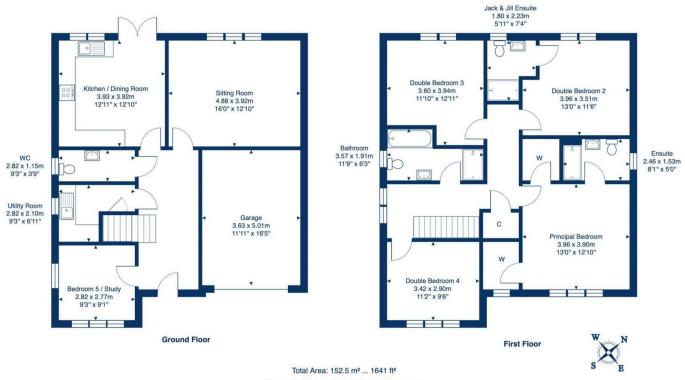

# Spacious 5 bedroomed detached family home situated on a corner plot within a modern development in Gilmerton

- Sitting room
- Generous kitchen/dining room
- Utility room & downstairs WC
- Study/bedroom 5
- Principal bedroom with en-suite& walk in wardrobes
- Three further double bedrooms
- Jack & Jill en-suite & family bathroom
- Front & rear gardens
- Driveway & garage
- · Cas control hosting & double glazing

#### 8 Burton Place, Edinburgh, EH17 8XU

All measurements are approximate and for display purposes only.

More is our middle name.

Registered Office: 8 Sibbald Walk, Edinburgh, EH8 8FT

**© 0131 622 2626** 