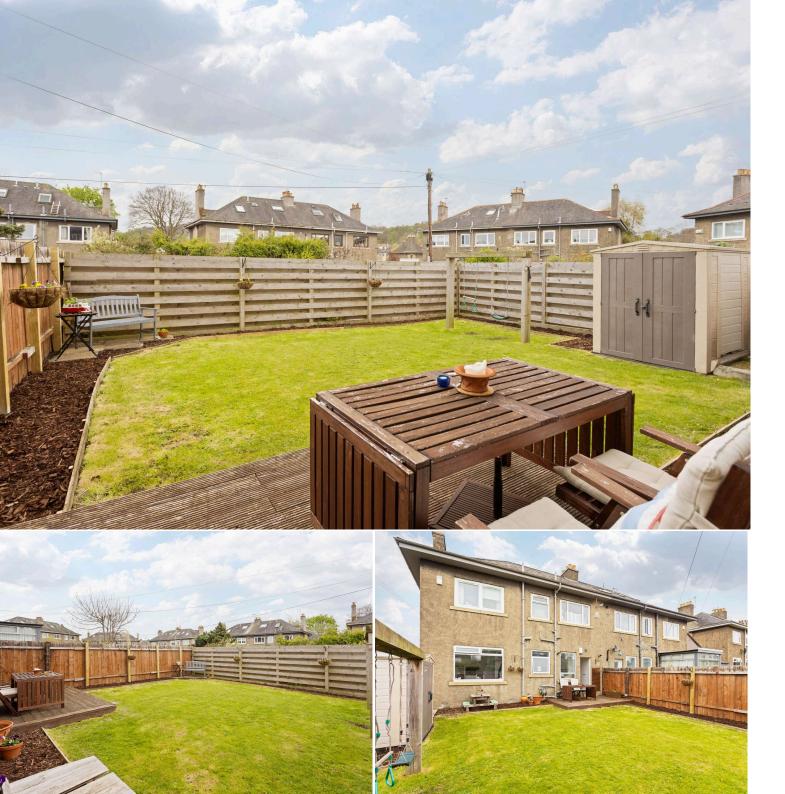

### Spacious 2 bedroom main door lower villa in the heart of Davidsons Mains, close to excellent local amenities.

- Bay windowed sitting/dining room
- Modern fitted kitchen
- 2 double bedrooms
- Bathroom
- Private south facing rear garden
- Private garden to the front
- · Gas central heating & double glazing
- Quiet cul-de-sac position
- On-street parking
- Excellent location with local amenities

## About the Property

Enjoying a quiet cul-de-sac position in the heart of Davidsons Mains, close to excellent local amenities, this main door lower villa offers spacious accommodation in excellent decorative order. There is a private, fully enclosed, south facing garden to the rear with an area of lawn and decking.