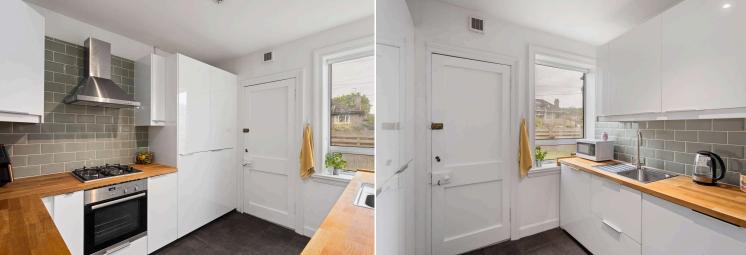

### Spacious 2 bedroom main door lower villa in the heart of Davidsons Mains, close to excellent local amenities.

- Bay windowed sitting/dining room
- Modern fitted kitchen
- 2 double bedrooms
- Bathroom
- Private south facing rear garden
- Private garden to the front
- · Gas central heating & double glazing
- Quiet cul-de-sac position
- On-street parking
- Excellent location with local amenities

#### Extras

To include all fitted carpets and fitted floor coverings, light fittings, hob, oven, cooker hood, washing machine, dishwasher, fridge/freezer and garden shed.