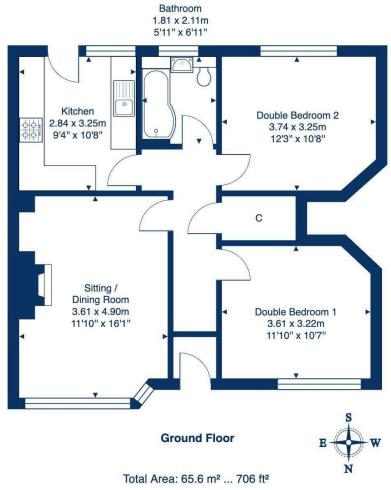

#### 8 Corbiehill Place, Edinburgh, EH4 5AY

All measurements are approximate and for display purposes only.

More is our middle name.

Registered Office: 8 Sibbald Walk, Edinburgh, EH8 8FT

**© 0131 622 2626** 