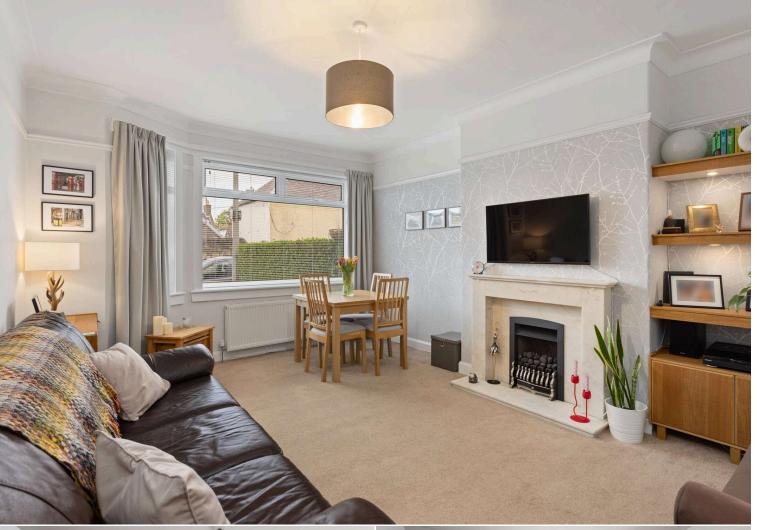

### Spacious 2 bedroom main door lower villa in the heart of Davidsons Mains, close to excellent local amenities.

- Bay windowed sitting/dining room
- Modern fitted kitchen
- 2 double bedrooms
- Bathroom
- Private south facing rear garden
- Private garden to the front
- · Gas central heating & double glazing
- Quiet cul-de-sac position
- On-street parking
- Excellent location with local amenities

## About the Property

Enjoying a quiet cul-de-sac position in the heart of Davidsons Mains, close to excellent local amenities, this main door lower villa offers spacious accommodation in excellent decorative order. There is a private, fully enclosed, south facing garden to the rear with an area of lawn and decking.