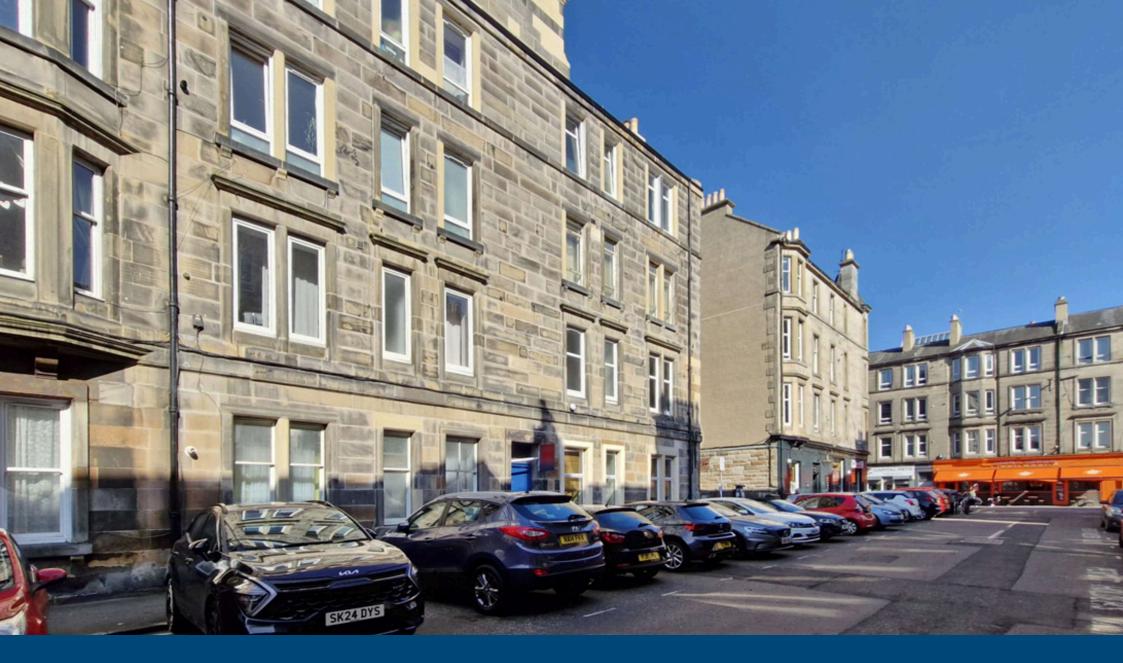

4 2F4 Edina Street Easter Road, Edinburgh, EH7 5PN

### 2 bedroom second floor flat situated in the popular Easter Road area.

- Bright sitting room/kitchen
- 2 spacious double bedrooms
- Bathroom with shower
- Communal rear garden
- Secure entry-phone system
- Excellent location close to amenities
- Ideal for a first time buyer
- Gas central heating and double glazing

# Location

Easter Road lies just 5 minutes walk from the East End of the city centre. Within the vicinity there is an excellent range of local amenities including schools, shops and recreational facilities. There is good local shopping and restaurants at nearby Leith Walk and Elm Row, including the highly regarded and acclaimed Valvona & Crolla delicatessen, whilst further amenities can be found on nearby Broughton Street or Princes Street. The Meadowbank Retail Park is within easy walking distance where there is a Sainsbury's supermarket. The Playhouse Theatre and Omni Centre are also within easy walking distance with a multiscreen cinema, Virgin Active health club, gym and leisure facilities. Waverley Station is also within easy reach with excellent city-wide transport links. The Shore with its wide range of award winning restaurants and bars is also within walking distance, as is the indoor shopping complex at Ocean Terminal.