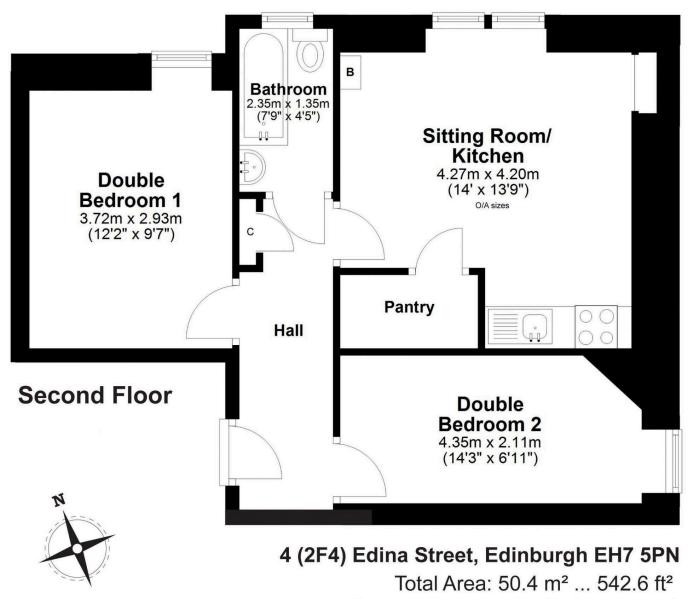

### Extras

To include fitted floor coverings, slot in cooker, washing machine and fridge/freezer. Other items can be included if desired.

All measurements are approximate and for display purposes only