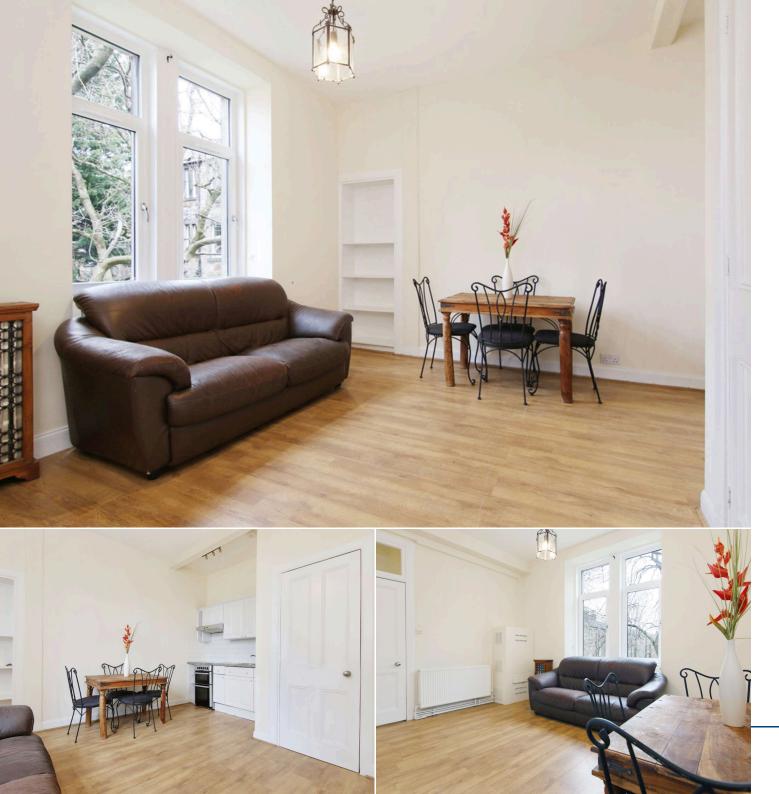

### 2 bedroom second floor flat situated in the popular Easter Road area.

- Bright sitting room/kitchen
- 2 spacious double bedrooms
- Bathroom with shower
- Communal rear garden
- Secure entry-phone system
- Excellent location close to amenities
- Ideal for a first time buyer
- Gas central heating and double glazing

# About the Property

Situated just off Easter Road this 2 bedroomed second floor flat offers an ideal opportunity for a first time buyer in an excellent location close to local amenities.

Internally the property is well presented and with bright and spacious rooms throughout benefitting from gas central heating, double glazing and a communal garden to the rear.