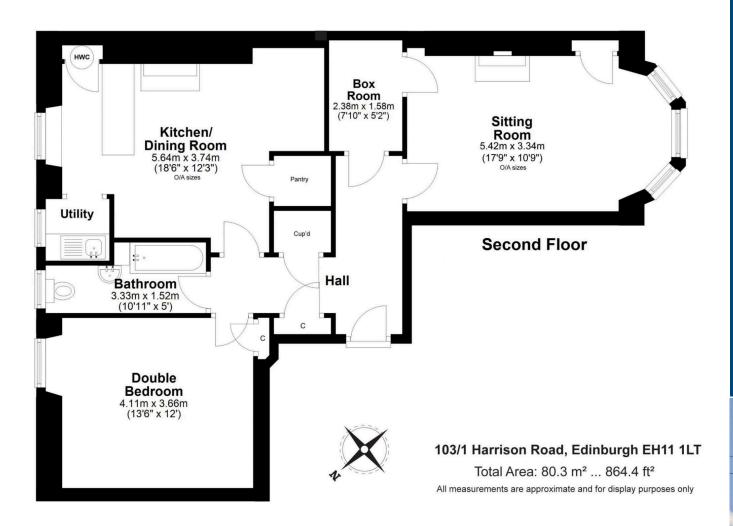

## 1 bedroom 1st floor flat with stunning views over Harrison Park, in need of modernisation.

- Bay windowed sitting room
- Kitchen/dining room
- Double bedroom
- Boxroom/study
- Bathroom
- Excellent location
- Stunning views over Harrison Park
- Secure entryphone system
- Communal drying area
- In need of modernisation