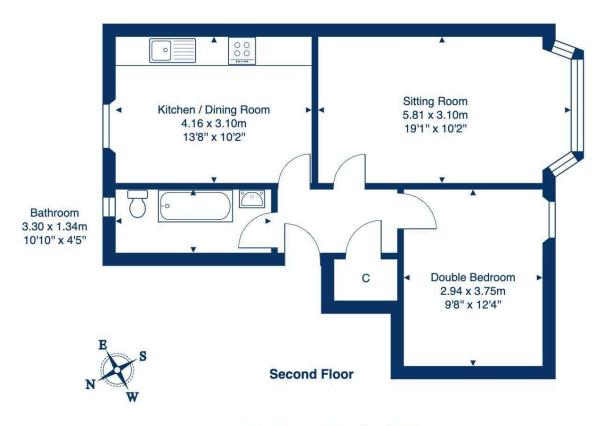

#### 4/6 Links Place, Edinburgh, EH6 7EZ

Total Area: 51.5 m<sup>2</sup> ... 554 ft<sup>2</sup>

All measurements are approximate and for display purposes only.