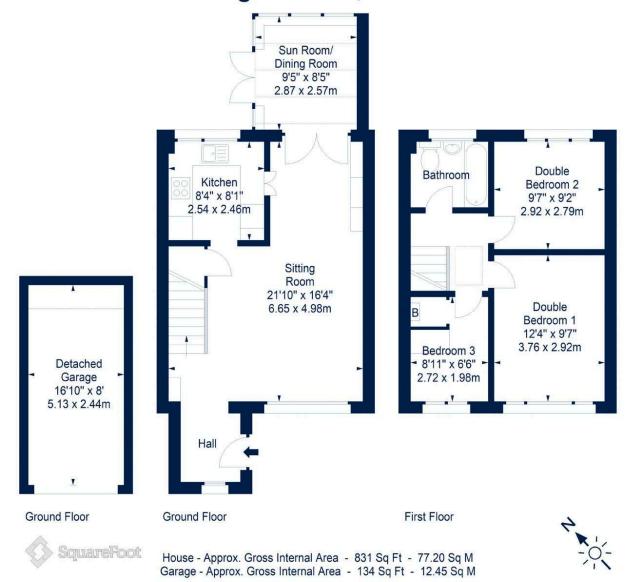

### 2 Relugas Place, EH9 2PY

For identification only. Not to scale. © SquareFoot 2025

More is our middle name.

Registered Office: 8 Sibbald Walk, Edinburgh, EH8 8FT

**© 0131 622 2626** 

**□** property@vmh.co.uk