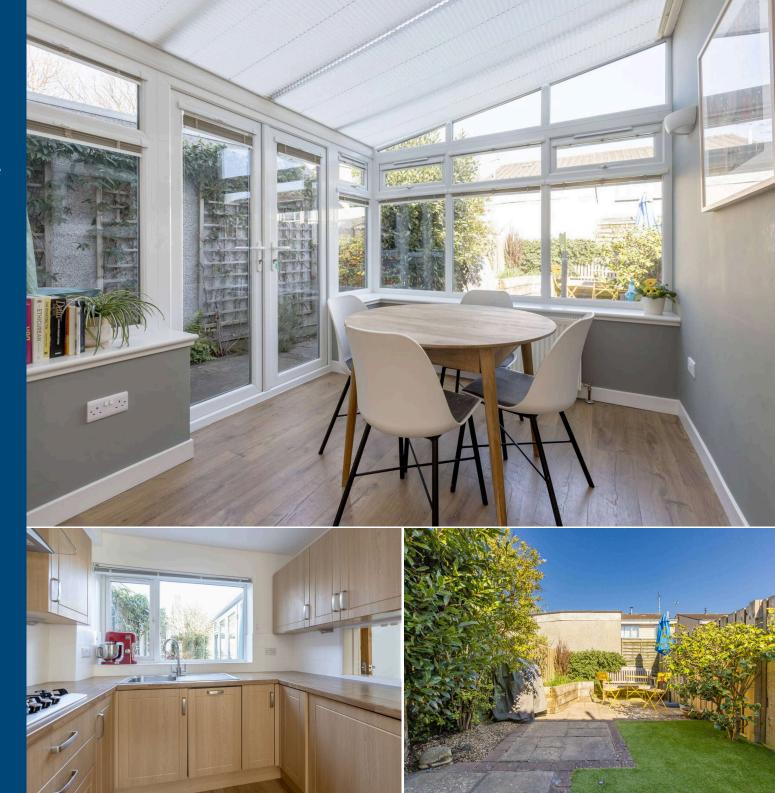

# Delightful 3 bedroom terraced house with private gardens & a single garage, situated in a prestigious location.

- Stylish sitting room
- Fitted kitchen
- Lovely bright sun room/dining room
- 2 spacious double bedrooms
- Bedroom 3
- Family bathroom
- Private gardens to the front & rear
- Single garage & on street parking
- Gas central heating & double glazing
- · Prestigious residential area

## About the Property

Located in the prestigious residential area of the Grange, this superb 3 bedroom terraced house benefits from lovely private gardens to the front and rear. In addition to this there is a single garage located to the rear of the property.