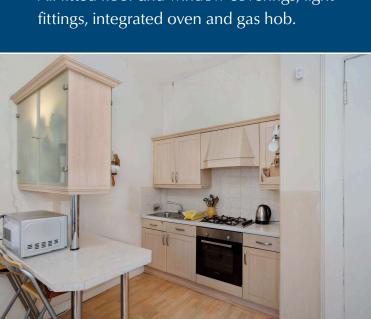

## **Traditional 3 bedroom main** door flat with direct access to a lovely shared rear garden.

- Sitting room with bay window
- Dining room/kitchen
- Utility room
- 3 bedrooms
- Bathroom
- Requiring some upgrading
- Desirable residential area
- Well maintained shared garden
- Unrestricted on street parking
- · Gas central heating & Double glazing

### Extras

All fitted floor and window coverings, light

Ground Floor Approx. 95.2 sq. metres (1024.8 sq. feet)

Total area: approx. 95.2 sq. metres (1024.8 sq. feet)