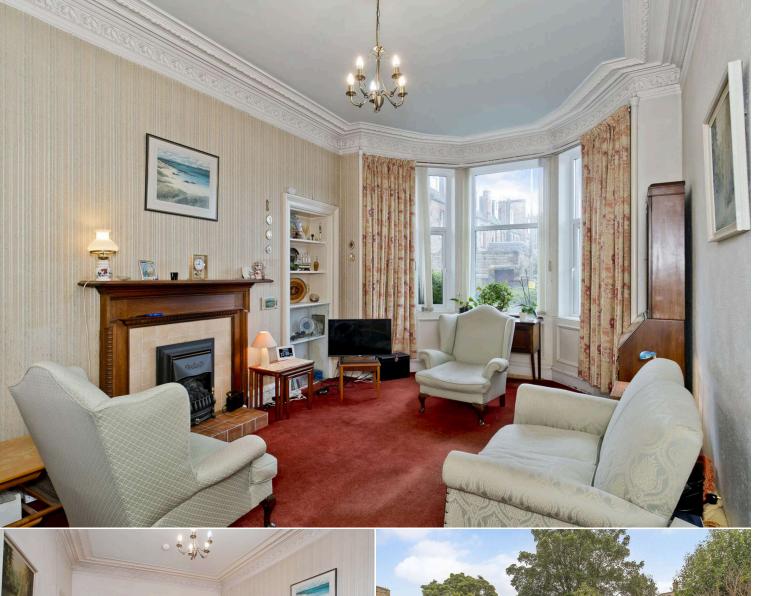

## **Traditional 3 bedroom main** door flat with direct access to a lovely shared rear garden.

- Sitting room with bay window
- Dining room/kitchen
- Utility room
- 3 bedrooms
- Bathroom
- Requiring some upgrading
- Desirable residential area
- Well maintained shared garden
- Unrestricted on street parking
- · Gas central heating & Double glazing

## About the Property

This traditional 3 bedroom main door flat offers bright accommodation complemented by high ceilings and charming period features. The property is located in the desirable residential area of Trinity and lies within easy reach of a variety of amenities. There is a lovely shared rear garden accessed directly from the kitchen/ dining room. Whilst the property would benefit from a degree of upgrading and modernisation, it offers great potential to create a wonderful home in this highly sought-after location.