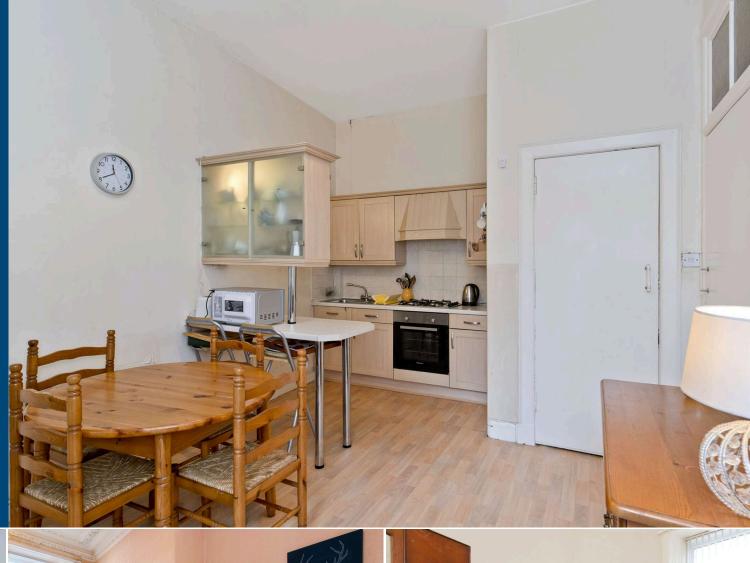

## **Traditional 3 bedroom main** door flat with direct access to a lovely shared rear garden.

- Sitting room with bay window
- Dining room/kitchen
- Utility room
- 3 bedrooms
- Bathroom
- Requiring some upgrading
- Desirable residential area
- Well maintained shared garden
- Unrestricted on street parking
- · Gas central heating & Double glazing

### Extras

All fitted floor and window coverings, light

Ground Floor Approx. 95.2 sq. metres (1024.8 sq. feet)

Total area: approx. 95.2 sq. metres (1024.8 sq. feet)