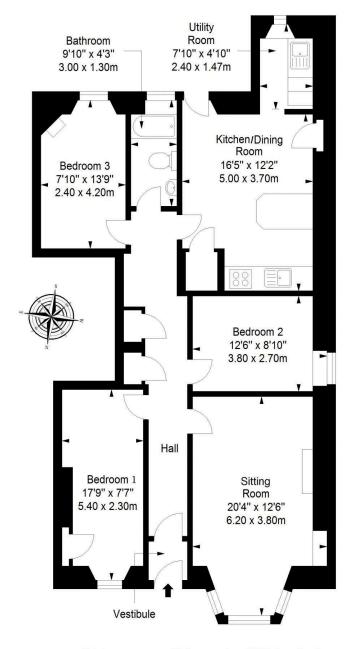

## **Traditional 3 bedroom main** door flat with direct access to a lovely shared rear garden.

- Sitting room with bay window
- Dining room/kitchen
- Utility room
- 3 bedrooms
- Bathroom
- Requiring some upgrading
- Desirable residential area
- Well maintained shared garden
- Unrestricted on street parking
- · Gas central heating & Double glazing

### Extras

All fitted floor and window coverings, light

Ground Floor Approx. 95.2 sq. metres (1024.8 sq. feet)

Total area: approx. 95.2 sq. metres (1024.8 sq. feet)