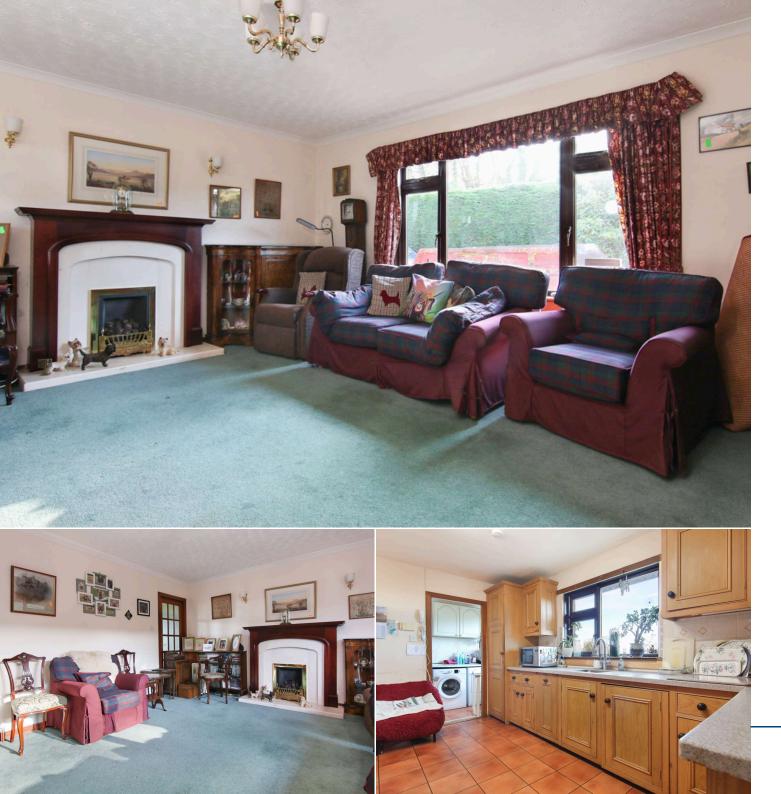

Internally the property would benefit from renovation throughout to make this a fantastic family home.

### Extras

To include all fitted carpets, curtains, double oven, hob, fridge/freezer, washing machine and tumble dryer.