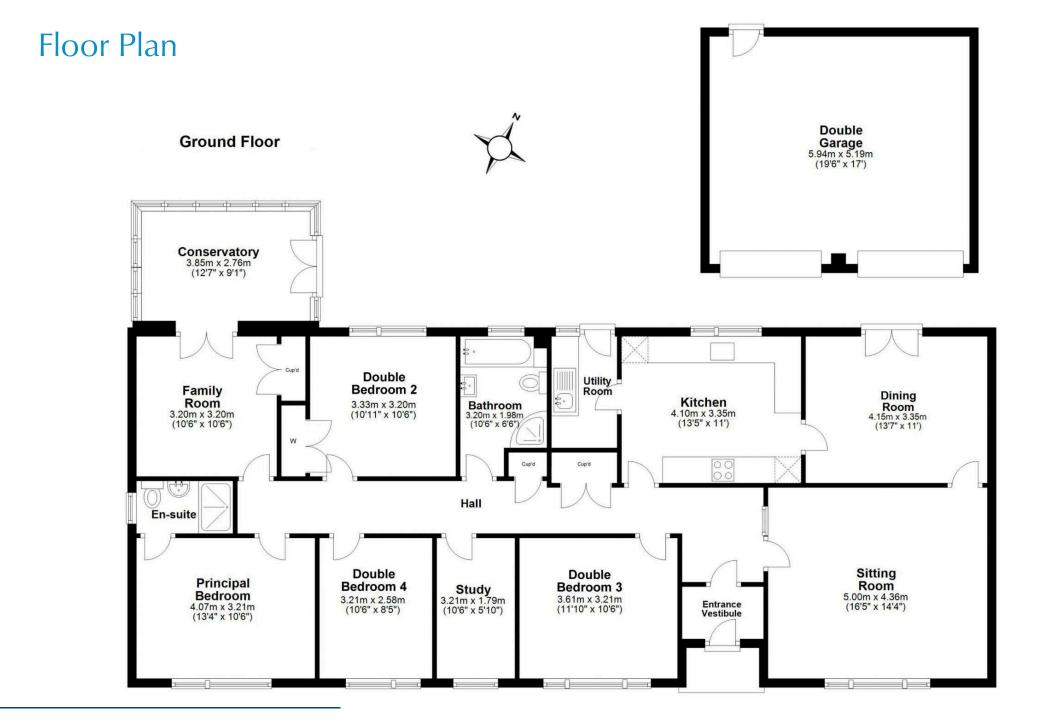

Ardnagar 5 Mid Kinleith Farm, Harlaw Road Currie, Edinburgh, EH14 6AS

Spacious family home on a large plot with kennels, situated on the outskirts of Edinburgh

- Sitting room
- Dining room
- Family room
- Kitchen with utility room off
- Principal bedroom with en suite
- 3 further double bedrooms
- Bathroom with bath and shower
- Gardens front, side and rear
- Double garage, driveway & kennels
- Gas central heating & double glazing