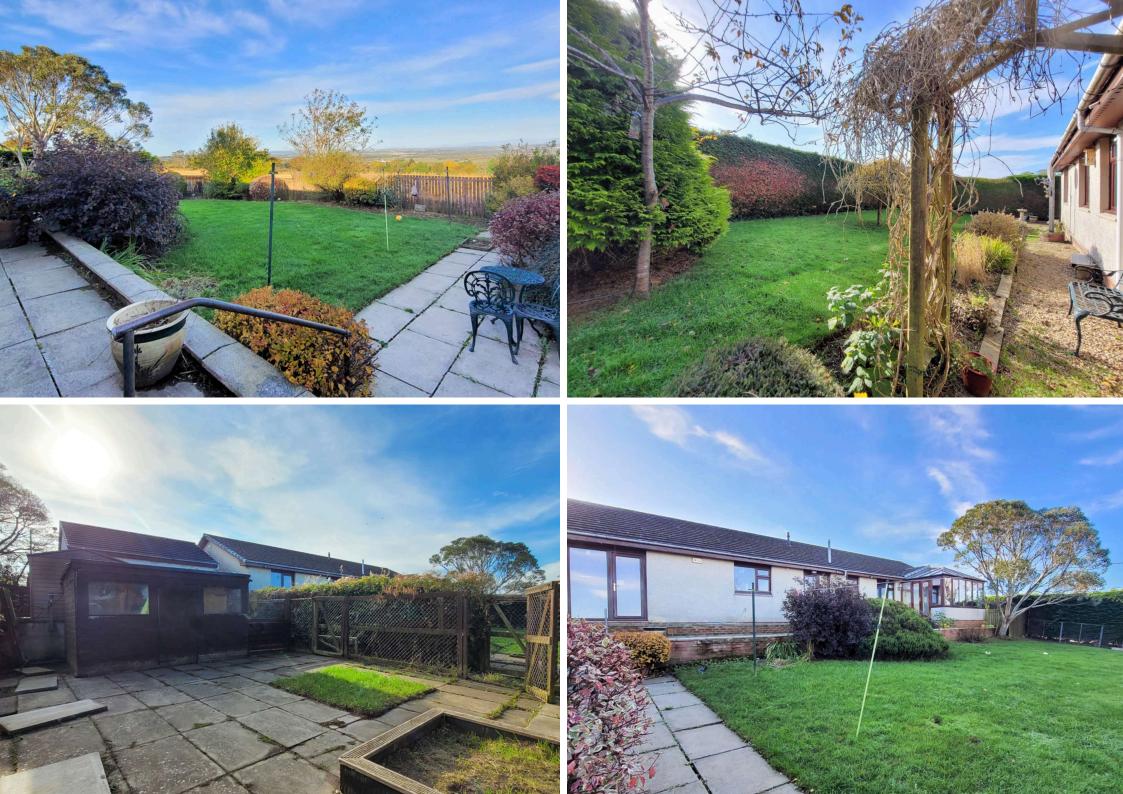

# About the Property

Situated on the outskirts of Edinburgh spacious detached family home within a large plot of land is ideal for those looking to escape the hustle and bustle of the city. With its elevated position there are stunning views across Edinburgh, West Lothian and Fife. The property may be of particular interest to someone with their own dog walking/boarding business as it has the added benefit of kennels.

Internally the property would benefit from renovation throughout to make this a fantastic family home.