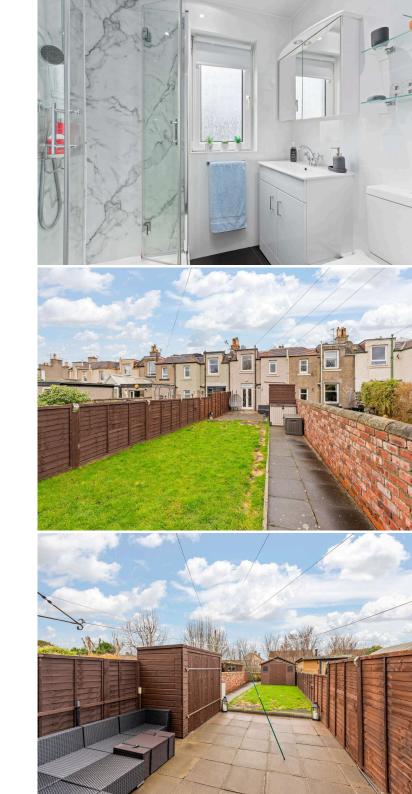

Further benefits include front and rear gardens, gas central heating, double glazing.