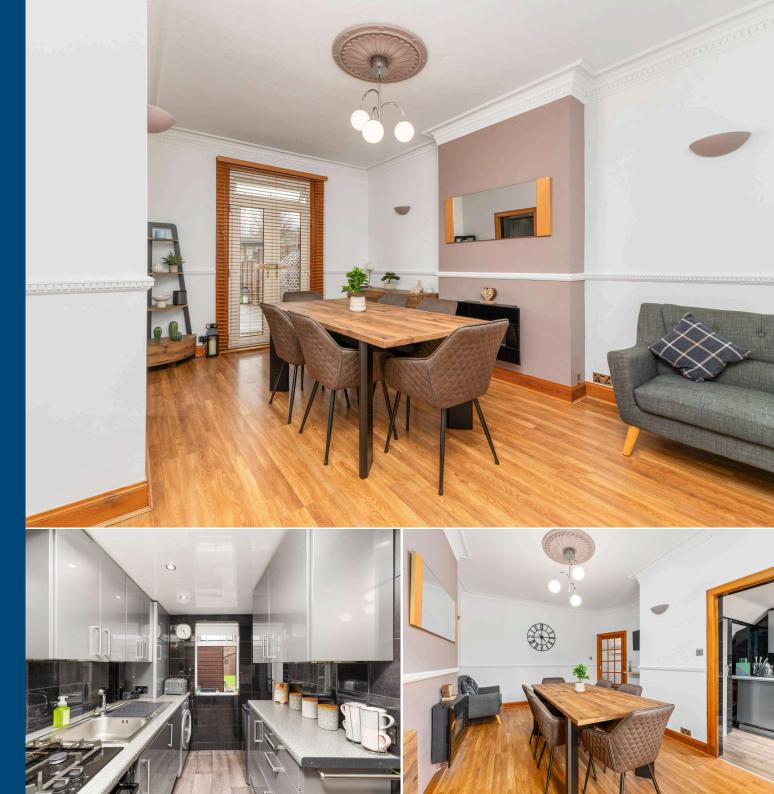

59 Restalrig Avenue Edinburgh, EH7 6PN

Well presented 3 bedroom mid-terraced family home within the popular Craigentinny area.

- Bay windowed sitting room
- Dining room
- Kitchen
- 2 double bedrooms
- Bedroom 3/study
- Shower room with 3 piece suite
- Front & rear garden
- Gas central heating & double glazing
- Excellent location close to local amenities
- Bright & spacious family home

# About the Property

Situated in the sought after Craigentinny area to the East of the city centre, this 3 bedroom terraced house offers a bright and spacious home for a growing family. The property is conveniently located close to local amenities and only a short distance from Promenade.