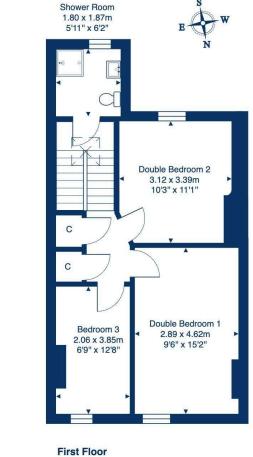

59 Restalrig Avenue, Edinburgh, EH7 6PN

Total Area: 92.3 m<sup>2</sup> ... 993 ft<sup>2</sup> All measurements are approximate and for display purposes only.