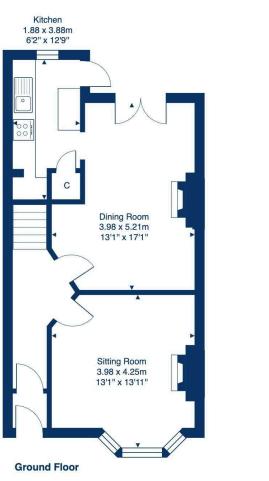

59 Restalrig Avenue, Edinburgh, EH7 6PN

Total Area: 92.3 m<sup>2</sup> ... 993 ft<sup>2</sup> All measurements are approximate and for display purposes only.