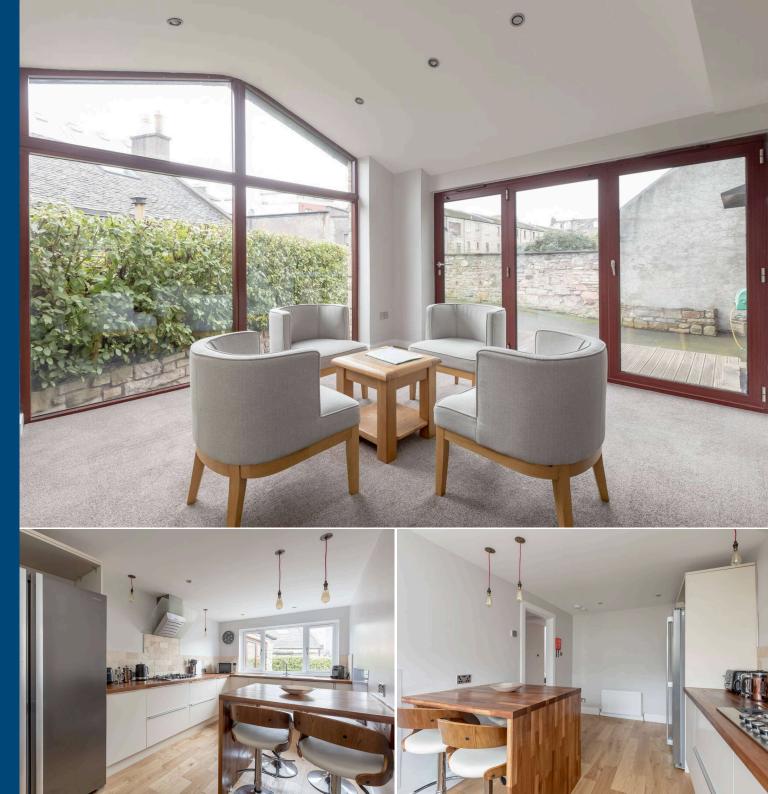

24 Arthur Street Pilrig, Edinburgh, EH6 5BZ

Charming & unique 3 bedroom house with southfacing decked front garden, garage & driveway

- Spacious sitting room
- Lovely, bright sun room
- Dining room
- Kitchen/breakfast room
- 3 spacious double bedrooms
- 2 bathrooms & WC
- Utility room
- South-facing decked front garden
- Garage & driveway with electric gates
- Gas central heating & double glazing

The superb interior is tastefully presented throughout and offers generously proportioned, versatile accommodation over two levels. A particular selling point is the sun room that leads out to the decked garden.

### Extras

All fitted floor coverings, blinds, light fittings, hob, double oven, extractor hood, fridge/ freezer, washing machine and fridge in the utility room are included in the sale price.