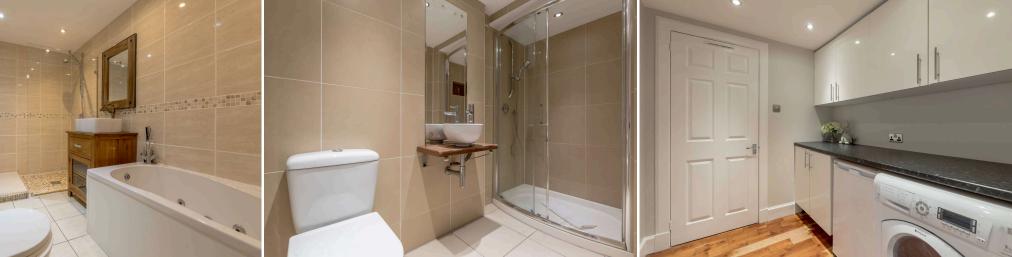

24 Arthur Street Pilrig, Edinburgh, EH6 5BZ

Charming & unique 3 bedroom house with southfacing decked front garden, garage & driveway

- Spacious sitting room
- Lovely, bright sun room
- Dining room
- Kitchen/breakfast room
- 3 spacious double bedrooms
- 2 bathrooms & WC
- Utility room
- South-facing decked front garden
- Garage & driveway with electric gates
- Gas central heating & double glazing

# About the Property

Located in a secluded position off Arthur Street, this delightful 3 bedroom house lies within walking distance of local amenities on Leith Walk and the City Centre. The property is reached by way of a secure gated driveway with garage and lovely south-facing decked garden located to the front of the property.

The superb interior is tastefully presented throughout and offers generously proportioned, versatile accommodation over two levels. A particular selling point is the sun room that leads out to the decked garden.