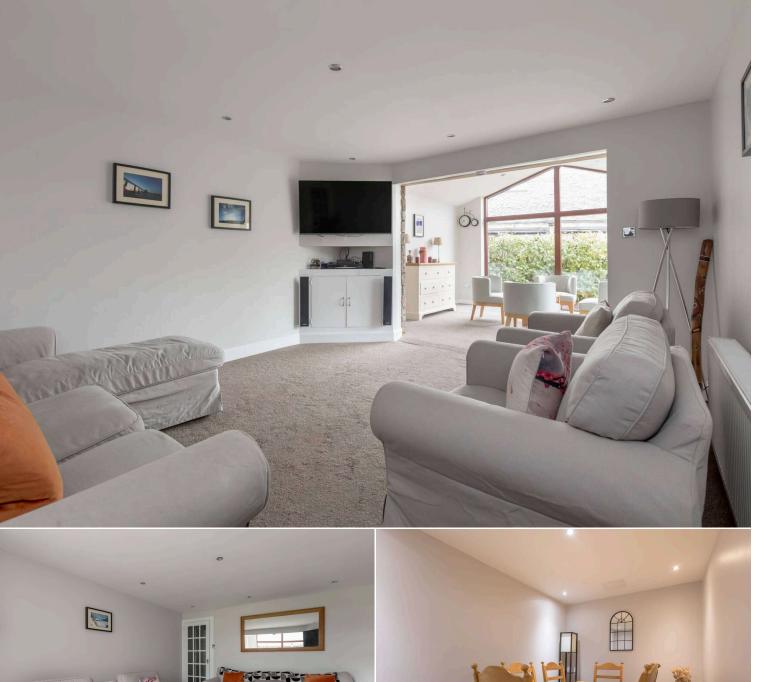

24 Arthur Street Pilrig, Edinburgh, EH6 5BZ

Charming & unique 3 bedroom house with southfacing decked front garden, garage & driveway

- Spacious sitting room
- Lovely, bright sun room
- Dining room
- Kitchen/breakfast room
- 3 spacious double bedrooms
- 2 bathrooms & WC
- Utility room
- South-facing decked front garden
- Garage & driveway with electric gates
- Gas central heating & double glazing

The superb interior is tastefully presented throughout and offers generously proportioned, versatile accommodation over two levels. A particular selling point is the sun room that leads out to the decked garden.