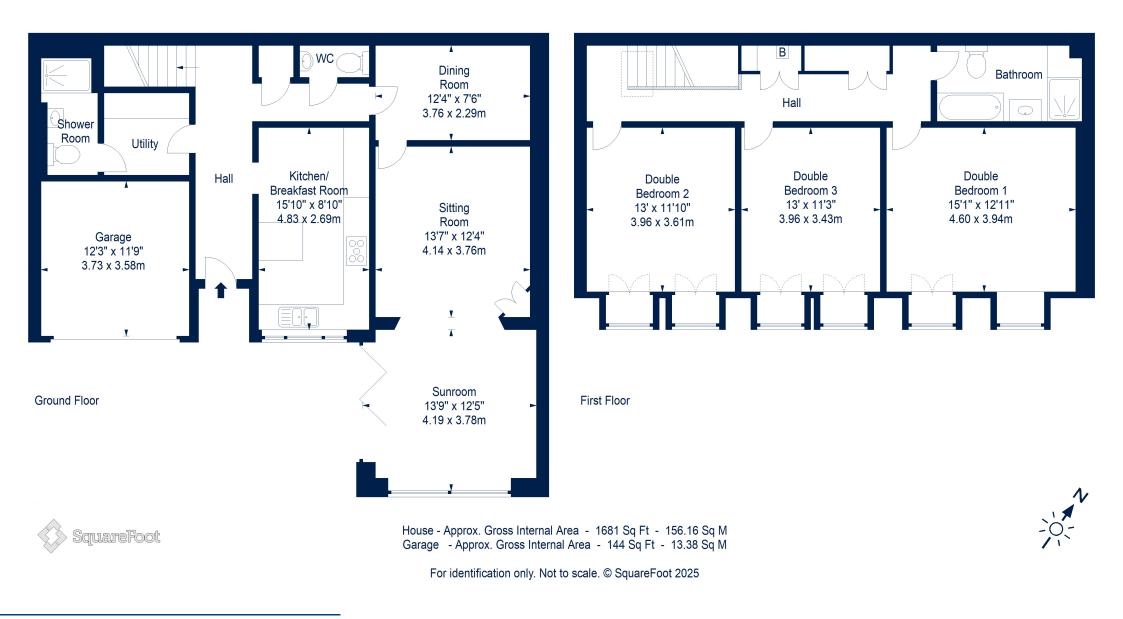

24 Arthur Street Pilrig, Edinburgh, EH6 5BZ

Charming & unique 3 bedroom house with southfacing decked front garden, garage & driveway

- Spacious sitting room
- Lovely, bright sun room
- Dining room
- Kitchen/breakfast room
- 3 spacious double bedrooms
- 2 bathrooms & WC
- Utility room
- South-facing decked front garden
- Garage & driveway with electric gates
- Gas central heating & double glazing

# About the Property

Located in a secluded position off Arthur Street, this delightful 3 bedroom house lies within walking distance of local amenities on Leith Walk and the City Centre. The property is reached by way of a secure gated driveway with garage and lovely south-facing decked garden located to the front of the property.

The superb interior is tastefully presented throughout and offers generously proportioned, versatile accommodation over two levels. A particular selling point is the sun room that leads out to the decked garden.