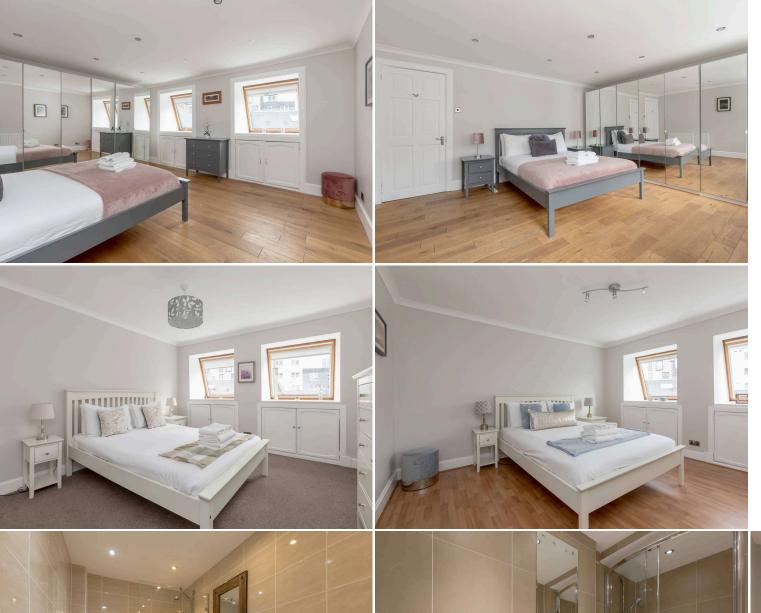

24 Arthur Street Pilrig, Edinburgh, EH6 5BZ

Charming & unique 3 bedroom house with southfacing decked front garden, garage & driveway

- Spacious sitting room
- Lovely, bright sun room
- Dining room
- Kitchen/breakfast room
- 3 spacious double bedrooms
- 2 bathrooms & WC
- Utility room
- South-facing decked front garden
- Garage & driveway with electric gates
- Gas central heating & double glazing