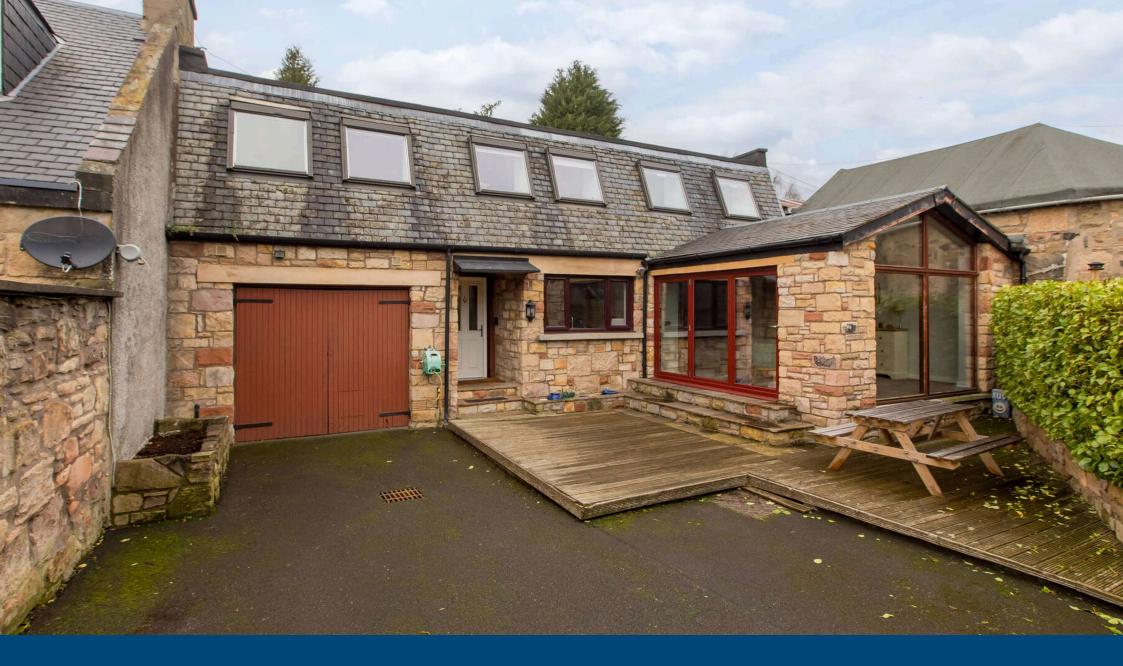

24 Arthur Street Pilrig, Edinburgh, EH6 5BZ

Charming & unique 3 bedroom house with southfacing decked front garden, garage & driveway

- Spacious sitting room
- Lovely, bright sun room
- Dining room
- Kitchen/breakfast room
- 3 spacious double bedrooms
- 2 bathrooms & WC
- Utility room
- South-facing decked front garden
- Garage & driveway with electric gates
- Gas central heating & double glazing

# About the Property

Located in a secluded position off Arthur Street, this delightful 3 bedroom house lies within walking distance of local amenities on Leith Walk and the City Centre. The property is reached by way of a secure gated driveway with garage and lovely south-facing decked garden located to the front of the property.

The superb interior is tastefully presented throughout and offers generously proportioned, versatile accommodation over two levels. A particular selling point is the sun room that leads out to the decked garden.