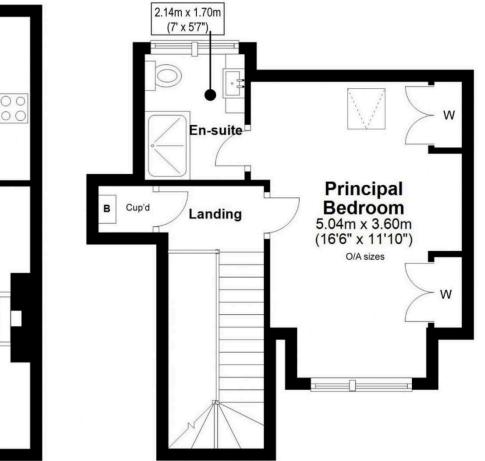

ing machine is not included in the sale.





### Location

Parkhead is an established residential area to the west of Edinburgh City Centre, conveniently located close to Napier University & Edinburgh College's Sighthill campus and within easy reach of Heriot Watt. A variety of local shops and services provide for day to day needs with Sainsbury's supermarket close by at Longstone. Regular local bus services provide swift access to the city centre and surrounding areas and by car the central motorway network, city bypass and airport are all within easy reach. Local schooling is available from nursery to secondary level and a variety of recreational facilities are close at hand including a choice of gyms and the Odeon Luxe Cinema at the Westside Plaza shopping complex.

## Floor Plan







**Second Floor** 

**First Floor** 

vmh.co.uk



### More is our middle name.

#### Registered Office: 8 Sibbald Walk, Edinburgh, EH8 8FT

S 0131 622 2626

**∑** property@vmh.co.uk

wmh.co.uk

**DX: 552210, Edinburgh 68** 

The dimensions provided are for illustration purposes only; detailed measurements should be taken personally. No documentation will be exhibited in respect of the compliance or otherwise of replacement windows. Although every attempt has been taken to ensure accuracy, the details within the brochure are not guaranteed or warranted and will not form part of any future contract to buy.