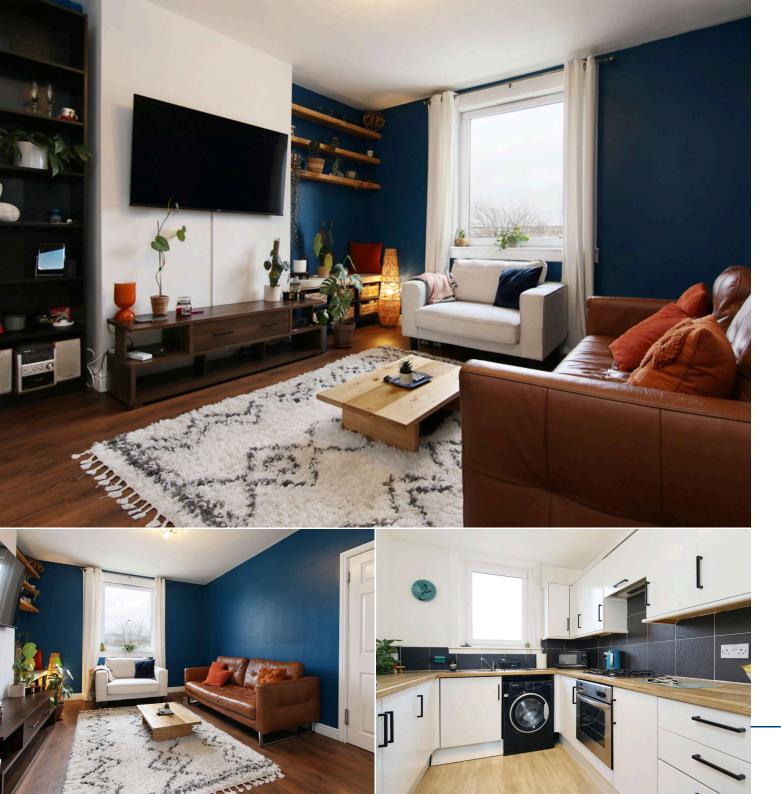

# 55 Parkhead Drive Parkhead, Edinburgh, EH11 4SP

Three bed double upper flat in an excellent location, ideal for first time buyer, investors & families alike

- Sitting room
- Kitchen
- Principal bedroom with en-suite
- 2 further double bedrooms
- Bathroom with shower
- Gas central heating & double glazing
- Private rear garden
- On street parking
- Close to amenities
- Excellent location close to public transport links

## About the Property

This 3 bedroomed double upper flat is situated in the popular residential area of Parkhead and offers an ideal home for both a first time buyer or investor as well as a growing family. Internally the property is spacious and well presented throughout. Having previously been an HMO property, there are yale locks on all bedroom doors. Further benefits include gas central heating, double glazing and a private garden to the rear.