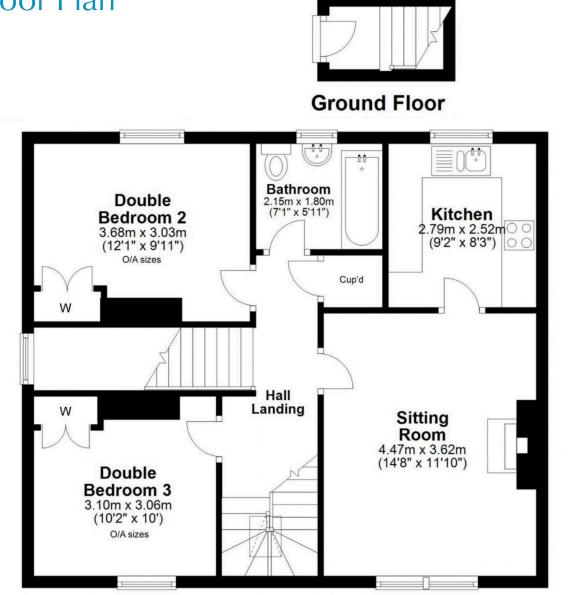

washing machine is not included in the sale.





### Location

Parkhead is an established residential area to the west of Edinburgh City Centre, conveniently located close to Napier University & Edinburgh College's Sighthill campus and within easy reach of Heriot Watt. A variety of local shops and services provide for day to day needs with Sainsbury's supermarket close by at Longstone. Regular local bus services provide swift access to the city centre and surrounding areas and by car the central motorway network, city bypass and airport are all within easy reach. Local schooling is available from nursery to secondary level and a variety of recreational facilities are close at hand including a choice of gyms and the Odeon Luxe Cinema at the Westside Plaza shopping complex.

## Floor Plan







**Second Floor** 

**First Floor** 

vmh.co.uk



### More is our middle name.

#### Registered Office: 8 Sibbald Walk, Edinburgh, EH8 8FT

S 0131 622 2626

**∑** property@vmh.co.uk

wmh.co.uk

**DX: 552210, Edinburgh 68** 

The dimensions provided are for illustration purposes only; detailed measurements should be taken personally. No documentation will be exhibited in respect of the compliance or otherwise of replacement windows. Although every attempt has been taken to ensure accuracy, the details within the brochure are not guaranteed or warranted and will not form part of any future contract to buy.