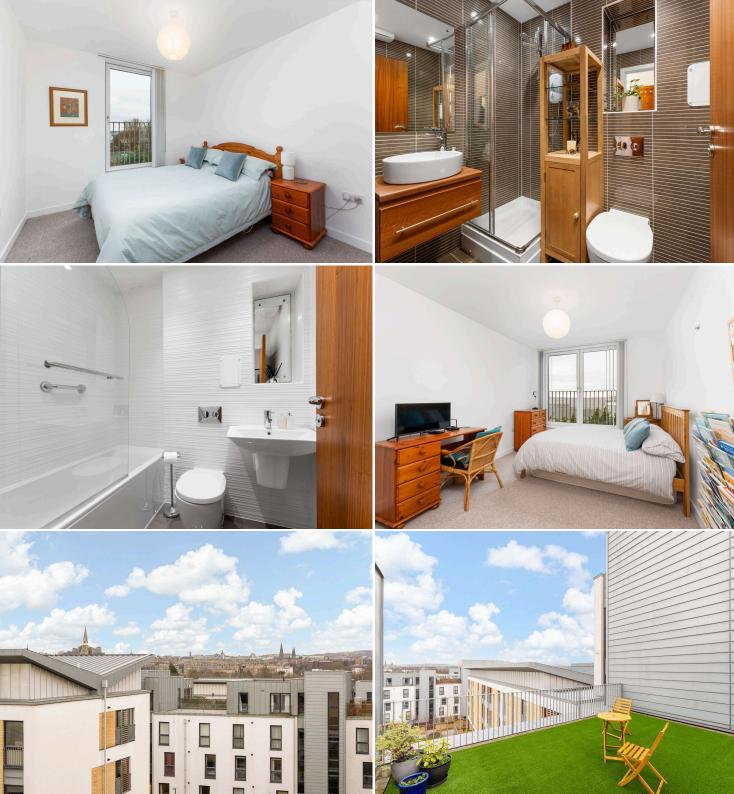

36/8 Kimmerghame Place Fettes, Edinburgh, EH4 2GE

Superb, stylish 2 bedroom penthouse flat with stunning views, south-facing roof garden & allocated parking space.

- Stylish open plan kitchen/dining/sitting room
- South facing roof top terrace with stunning views
- Double bedroom 2 built-in wardrobes
- Principal bedroom with en-suite
- Bathroom
- Exclusive modern development
- Desirable residential area
- Well maintained shared grounds
- Secure underground allocated parking

The spacious interior is tastefully presented throughout, flooded with natural light and offers stunning views across the city. Some particular selling points to note are quality fixtures and fittings, lift access and a secure entryphone system.