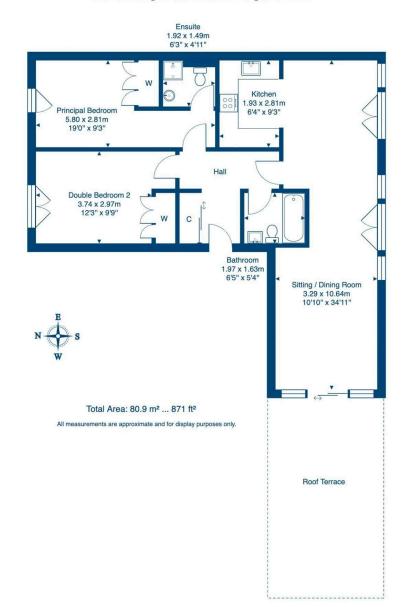

on

Fettes is one of the most popular areas in Edinburgh being surrounded by green open space yet still within walking distance of the city centre. It is also served by a number of frequent bus services which run into the city centre and beyond. There are excellent local amenities in nearby Stockbridge including convenience shops, fashionable bars and restaurants and quaint coffee shops. The area is also well served by supermarkets and Craigleith Retail Park, all of which are within a short drive. The recreational spaces of The Royal Botanic Gardens and Inverleith Park are close by and there are leisure facilities at the local Westwood Health Club. Pleasant walks can also be enjoyed along the nearby Water of Leith pathways.



# Floor Plan

#### 36/8 Kimmerghame Place, Edinburgh, EH4 2GE



vmh.co.uk



# More is our middle name.

### Registered Office: 8 Sibbald Walk, Edinburgh, EH8 8FT

S 0131 622 2626

**∑** property@vmh.co.uk

wmh.co.uk

**DX: 552210, Edinburgh 68** 

The dimensions provided are for illustration purposes only; detailed measurements should be taken personally. No documentation will be exhibited in respect of the compliance or otherwise of replacement windows. Although every attempt has been taken to ensure accuracy, the details within the brochure are not guaranteed or warranted and will not form part of any future contract to buy.