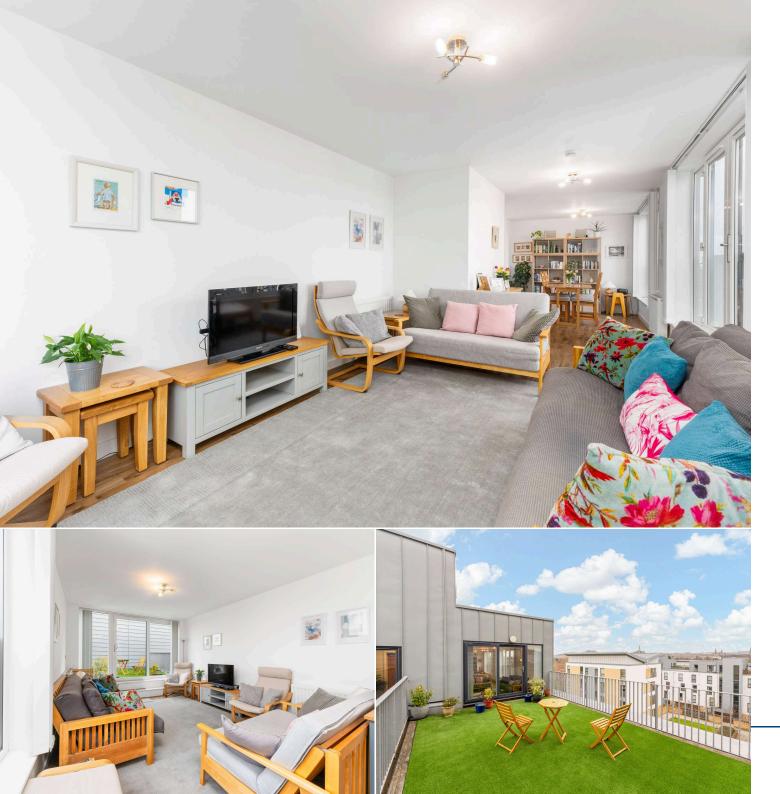

36/8 Kimmerghame Place Fettes, Edinburgh, EH4 2GE

Superb, stylish 2 bedroom penthouse flat with stunning views, south-facing roof garden & allocated parking space.

- Stylish open plan kitchen/dining/sitting room
- South facing roof top terrace with stunning views
- Double bedroom 2 built-in wardrobes
- Principal bedroom with en-suite
- Bathroom
- Exclusive modern development
- Desirable residential area
- Well maintained shared grounds
- Secure underground allocated parking

The spacious interior is tastefully presented throughout, flooded with natural light and offers stunning views across the city. Some particular selling points to note are quality fixtures and fittings, lift access and a secure entryphone system.