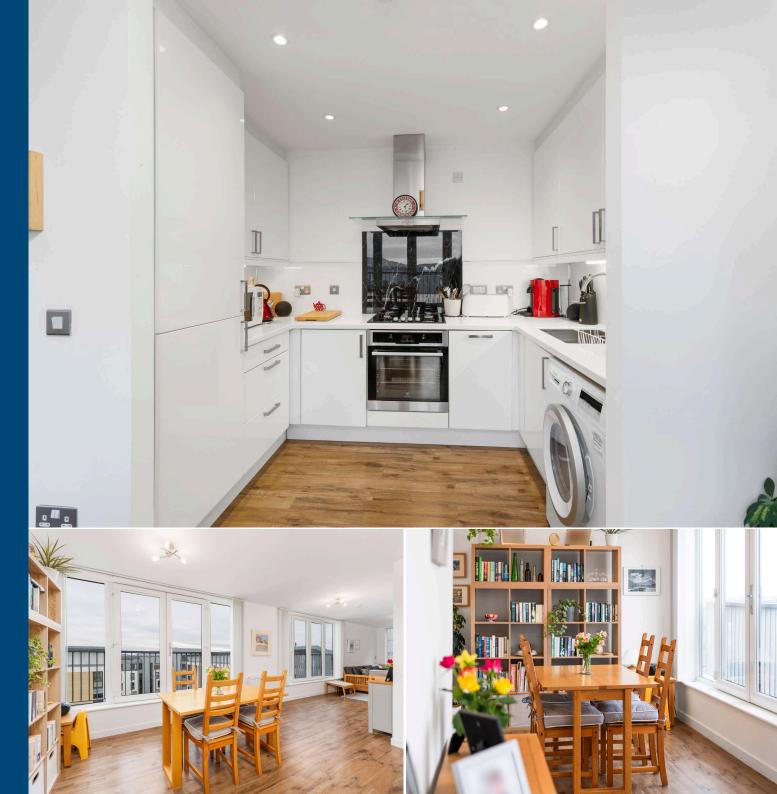

36/8 Kimmerghame Place Fettes, Edinburgh, EH4 2GE

Superb, stylish 2 bedroom penthouse flat with stunning views, south-facing roof garden & allocated parking space.

- Stylish open plan kitchen/dining/sitting room
- South facing roof top terrace with stunning views
- Double bedroom 2 built-in wardrobes
- Principal bedroom with en-suite
- Bathroom
- Exclusive modern development
- Desirable residential area
- Well maintained shared grounds
- Secure underground allocated parking

The spacious interior is tastefully presented throughout, flooded with natural light and offers stunning views across the city. Some particular selling points to note are quality fixtures and fittings, lift access and a secure entryphone system.

## Extras

All fitted floor coverings, blinds, hob, oven, extractor hood, fridge/freezer, dishwasher and washing machine are included in the sale price.