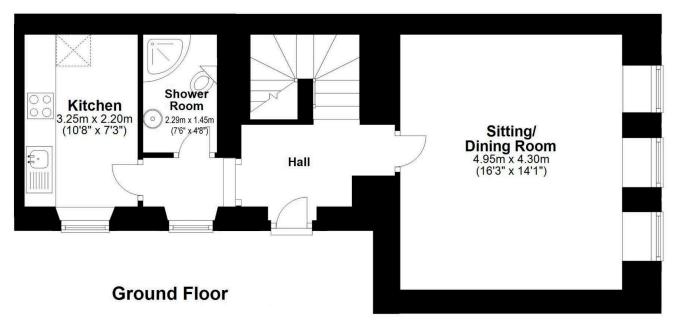

s across the city.

- Bright sitting room
- Kitchen
- Shower room with 3 piece suite
- 2 double bedrooms
- Shower off landing
- In need of modernisation
- Courtyard setting
- Communal drying green
- Double glazing

Fixed Price: £135,000

**EPC Rating: G Council Tax: D** 

**Tenure: Freehold** 

Further information can be found in the home report.

vmh.co.uk

## About the Property

Accessed via a shared courtyard, this 2 bedroom terraced house is in need of modernisation but offers an excellent opportunity to create a lovely home. Located to the South of the city, it is ideally placed for commuting to Edinburgh's BioQuarter and the city centre.

### Extras

The property will be sold as seen and no warranty or guarantees will be given for any of the appliances.









#### Floor Plan







### Location

Gilmerton lies a short distance to the south of the city centre. There is a good range of local shopping and banking facilities at nearby Cameron Toll including a Sainsbury's supermarket and additional shopping facilities at Straiton retail park. The city centre is approximately 15 minutes drive away and easily accessed by car or bus. The Royal Infirmary and the University of Edinburgh's King's Buildings are also nearby. Leisure facilities in the locality include a number of golf courses including Liberton. The Royal Commonwealth Pool and Fitness Centre on Dalkeith Road are close by and there are opportunities for pleasant walks around Blackford Hill and the Braid Hills. Excellent road links are provided by the city bypass giving access to Edinburgh International Airport, t