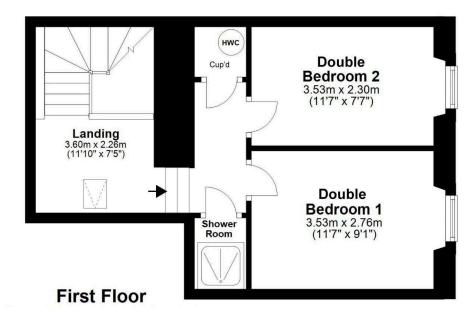

nks across the city.

- Bright sitting room
- Kitchen
- Shower room with 3 piece suite
- 2 double bedrooms
- Shower off landing
- In need of modernisation
- Courtyard setting
- Communal drying green
- Double glazing

Fixed Price: £135,000

**EPC Rating: G Council Tax: D** 

**Tenure: Freehold** 

Further information can be found in the home report.

vmh.co.uk

## About the Property

Accessed via a shared courtyard, this 2 bedroom terraced house is in need of modernisation but offers an excellent opportunity to create a lovely home. Located to the South of the city, it is ideally placed for commuting to Edinburgh's BioQuarter and the city centre.

### Extras

The property will be sold as seen and no warranty or guarantees will be given for any of the appliances.









#### Floor Plan







### Location

Gilmerton lies a short distance to the south of the city centre. There is a good range of local shopping and banking facilities at nearby Cameron Toll including a Sainsbury's supermarket and additional shopping facilities at Straiton retail park. The city centre is approximately 15 minutes drive away and easily accessed by car or bus. The Royal Infirmary and the University of Edinburgh's King's Buildings are also nearby. Leisure facilities in the locality include a number of golf courses including Liberton. The Royal Commonwealth Pool and Fitness Centre on Dalkeith Road are close by and there are opportunities for pleasant walks around Blackford Hill and the Braid Hills. Excellent road links are provided by the city bypass giving access to Edinburgh International Airport,