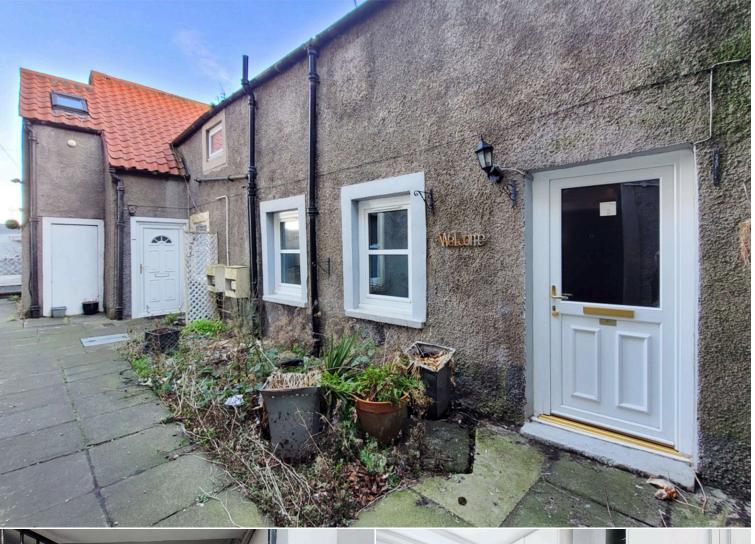

# 55a Drum Street

Gilmerton, Edinburgh, EH17 8RH

2 bedroom mid-terraced property in need of modernisation with great commuter links across the city.

- Bright sitting room
- Kitchen
- Shower room with 3 piece suite
- 2 double bedrooms
- Shower off landing
- In need of modernisation
- Courtyard setting
- Communal drying green
- Double glazing

## About the Property

Accessed via a shared courtyard, this 2 bedroom terraced house is in need of modernisation but offers an excellent opportunity to create a lovely home. Located to the South of the city, it is ideally placed for commuting to Edinburgh's BioQuarter and the city centre.