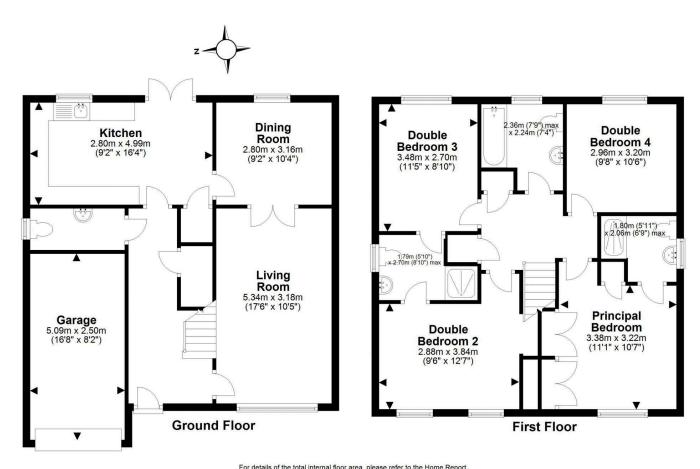

Fixed Price: £429,000 Home Report: £440,000

EPC Rating: C
Council Tax: G
Tenure: Freehold

Superb four bed detached villa offering flexible family accommodation set in a desirable modern development.

The property comprises welcoming entrance hallway with hall cupboard and downstairs wc, generously proportioned bright living room to front with interconnecting doors into the dining room/snug with cosy wood burning stove and views out to the garden, modern fully fitted breakfast kitchen with integrated appliances and french door leading out to the rear garden. The upper floor landing provides access hatch to a partially floored attic for storage, principal bedroom with built-in wardrobes and en-suite shower room, two further good sized double bedrooms sharing a Jack and Jill shower room, fourth double bedroom and a three piece family bathroom. Externally, the property benefits from an integrated garage with light and power, driveway to the front with lawn together with beautifully manicuared rear enclosed garden with patio area, faux grass and summer house.

For details of the total internal floor area, please refer to the Home Report.

This plan is for illustrative purposes only and should be used as such by a prospective buyer

WWW.VMH.CO.UK

Registered Office: 8 Sibbald Walk, Edinburgh, EH8 8FT