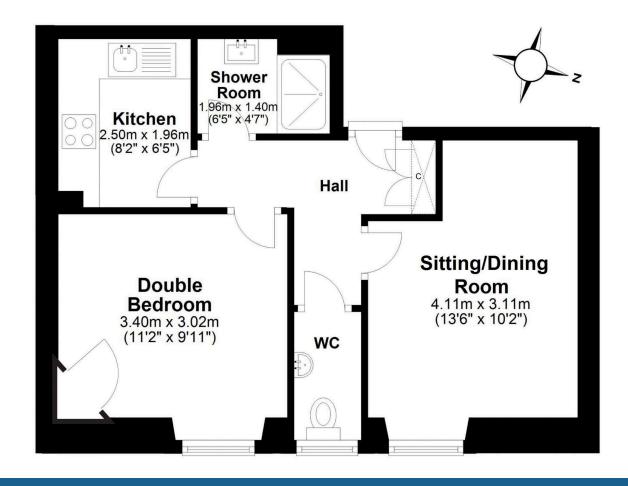

# 7/6Smithfield Street, Gorgie

Delightful I bedroom traditional first floor flat located in the popular & convenient area of Gorgie

- Stylish sitting/dining room
- Fitted kitchen
- Bright double bedroom
- Shower room
- Separate WC
- Popular & convenient location
- Close to local amenities
- Bright & tastefully presented
- Permit parking
- Gas central heating & double glazing

## **First Floor**

WWW.VMH.CO.UK Registered Office: 8 Sibbald Walk, Edinburgh, EH8 8FT T: 0131 622 2626 F: 0131 622 2627 E: property@vmh.co.uk DX: 552210, Edinburgh 68

The dimensions provided are for illustration purposes only; detailed measurements should be taken personally. No documentation will be exhibited in respect of the compliance or otherwise of replacement windows. Although every attempt has been taken to ensure accuracy, the details within the brochure are not guaranteed or warranted and will not form part of any future contract to buy.