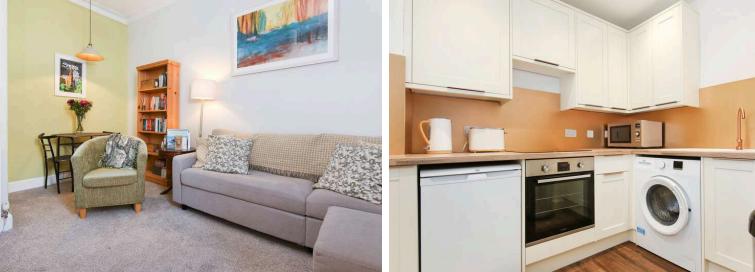

# 7/6Smithfield Street, Gorgie

Delightful I bedroom traditional first floor flat located in the popular & convenient area of Gorgie

- Stylish sitting/dining room
- Fitted kitchen
- Bright double bedroom
- Shower room
- Separate WC
- Popular & convenient location
- Close to local amenities
- Bright & tastefully presented
- Permit parking
- Gas central heating & double glazing

### About the Property

Forming part of a traditional tenement this lovely I bedroom first floor flat is located in the popular area of Gorgie. The property lies within close walking distance of a variety of local amenities and the city centre is easily accessible. The accommodation is well proportioned and the current owners have renovated throughout to create a delightful home in move in condition with bright, tastefully presented accommodation.

### Extras

All fitted carpets, curtains, curtain poles, light fittings, hob, oven, fridge and washing machine are included in the sale price.