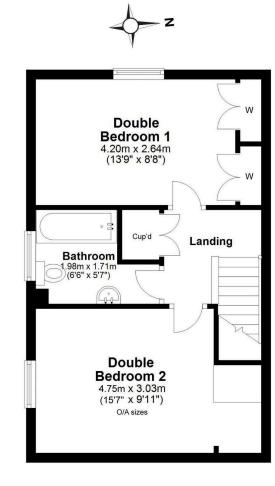

## Northfield Grove

Bright & well proportioned 2 bedroom maisonette with a west-facing balcony

- Bright sitting room with balcony
- Kitchen/dining room
- 2 double bedrooms
- Bathroom
- Secure entryphone system
- Shared grounds
- On street parking
- Gas central heating & double glazing

## Extras

Included in the sale price is the hob, oven, fridge/freezer and washing machine. The corner sofa is also available by separate negotiation.

**First Floor** 

**Second Floor** 

WWW.VMH.CO.UK

Registered Office: 8 Sibbald Walk, Edinburgh, EH8 8FT