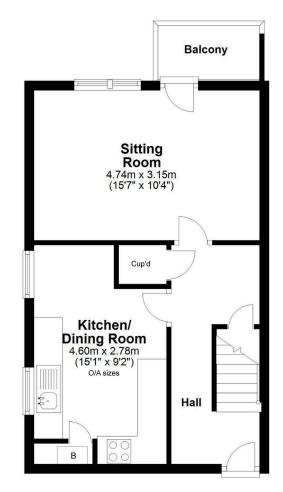

## Northfield Grove

Bright & well proportioned 2 bedroom maisonette with a west-facing balcony

- Bright sitting room with balcony
- Kitchen/dining room
- 2 double bedrooms
- Bathroom
- Secure entryphone system
- Shared grounds
- On street parking
- Gas central heating & double glazing

## Extras

Included in the sale price is the hob, oven, fridge/freezer and washing machine. The corner sofa is also available by separate negotiation.

**First Floor** 

**Second Floor** 

WWW.VMH.CO.UK

Registered Office: 8 Sibbald Walk, Edinburgh, EH8 8FT