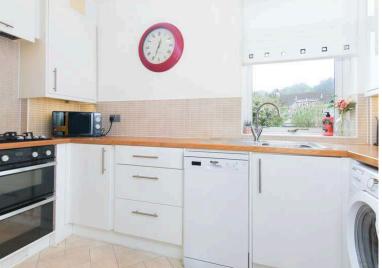

Comprising entrance hall with large storage cupboard, sitting/dining room with feature gas fire, fitted kitchen, 2 excellent sized double bedrooms, one with built-in wardrobes, three piece bathroom with shower over bath.

It further benefits from gas central heating, double glazing and on street parking.

Extras: to include all fitted carpets and fitted floor coverings, blinds, light fittings, hob, oven, fridge/freezer, washing machine and dishwasher.