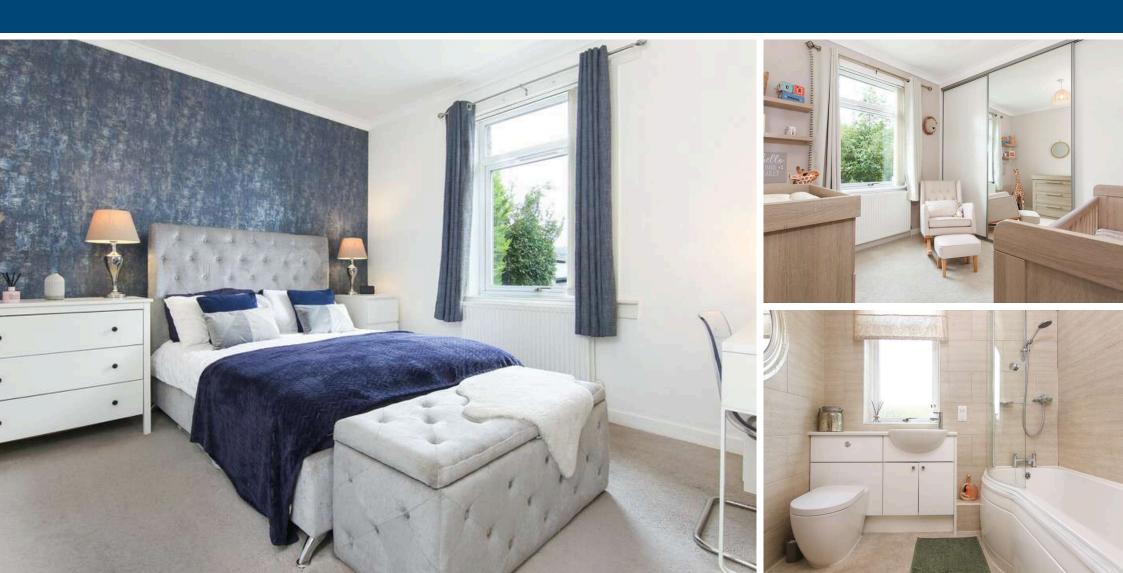

## The Green

Delightful 2 bed main door lower villa enjoying a peaceful setting in the heart of Davidsons Mains, within an excellent school catchment area and close to a range of local amenities.

- Entrance hall
- Sitting/dining room
- Kitchen
- 2 double bedrooms
- Bathroom
- Gas central heating
- Double glazing
- Private garden to front
- Communal garden to rear

Offers Over: £220,000

Home Report: £225,000

EPC Rating: D

Council Tax: D

Tenure: Freehold

This lovely home offers bright and spacious accommodation with high ceilings, decorated in light neutral tones throughout benefiting from stylish living space, a private garden to the front and a well maintained communal garden to the rear.

Comprising entrance hall with large storage cupboard, sitting/dining room with feature gas fire, fitted kitchen, 2 excellent sized double bedrooms, one with built-in wardrobes, three piece bathroom with shower over bath.

It further benefits from gas central heating, double glazing and on street parking.

Extras: to include all fitted carpets and fitted floor coverings, blinds, light fittings, hob, oven, fridge/freezer, washing machine and dishwasher.