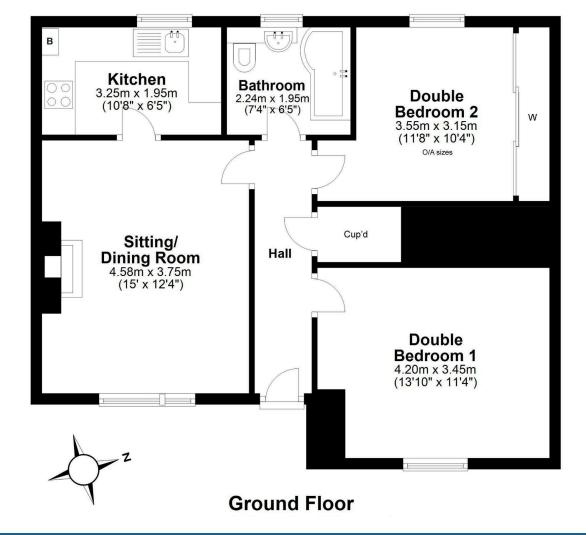

## The Green

Delightful 2 bed main door lower villa enjoying a peaceful setting in the heart of Davidsons Mains, within an excellent school catchment area and close to a range of local amenities.

- Entrance hall
- Sitting/dining room
- Kitchen
- 2 double bedrooms
- Bathroom
- Gas central heating
- Double glazing
- Private garden to front
- Communal garden to rear

Comprising entrance hall with large storage cupboard, sitting/dining room with feature gas fire, fitted kitchen, 2 excellent sized double bedrooms, one with built-in wardrobes, three piece bathroom with shower over bath.