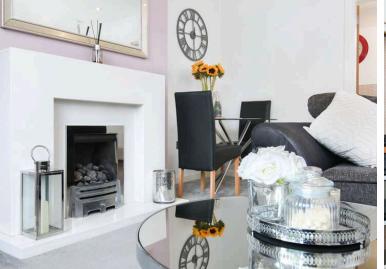

Comprising entrance hall with large storage cupboard, sitting/dining room with feature gas fire, fitted kitchen, 2 excellent sized double bedrooms, one with built-in wardrobes, three piece bathroom with shower over bath.