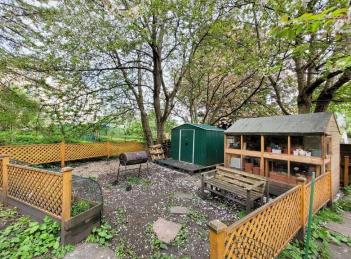

There is an area of private garden ground to the rear of the building, with a shared drying area adjacent. Unrestricted on-street parking is available on Loganlea Drive itself.

Early viewing is highly recommended to fully appreciate what is on offer.

Extras: to include all fitted floor coverings, curtains, blinds, light fittings, cooker, hood, fridge/freezer, washing machine, dishwasher and wooden potting shed. The metal garden shed can also be included if desired.