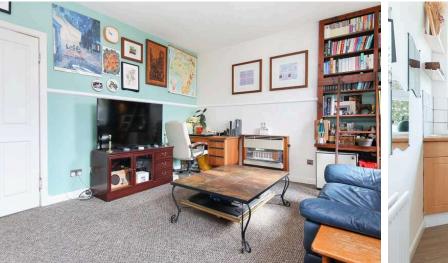

- Reception hall
- Twin windowed lounge
- Kitchen
- Double bedroom
- Bathroom
- Gas central heating
- Double glazing
- Private garden to the rear
- Shared drying area
- Unrestricted on street parking

Home Report: £130,000

EPC Rating: C

The flat is entered off a well kept common stairway with secure entry and comprises reception hall, sunny lounge/dining room, fitted kitchen, double bedroom & bathroom with shower. It enjoys the benefit of gas central heating & double glazed windows, along with a pleasant open outlook and a flood of natural light.