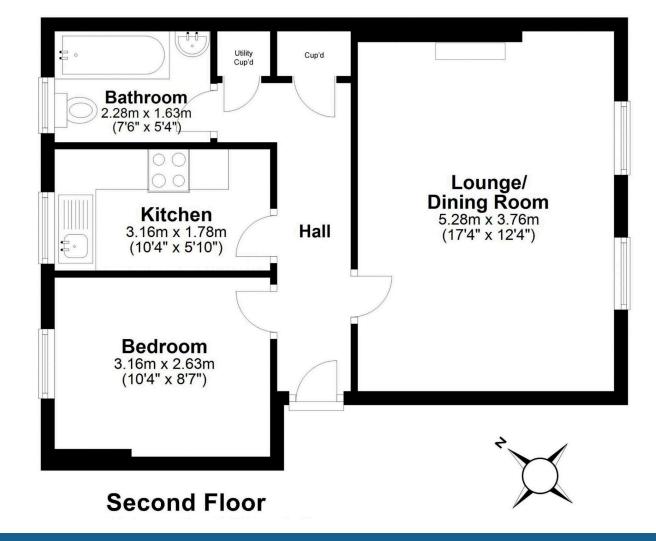

- Reception hall
- Twin windowed lounge
- Kitchen
- Double bedroom
- Bathroom
- Gas central heating
- Double glazing
- Private garden to the rear
- Shared drying area
- Unrestricted on street parking

Home Report: £130,000