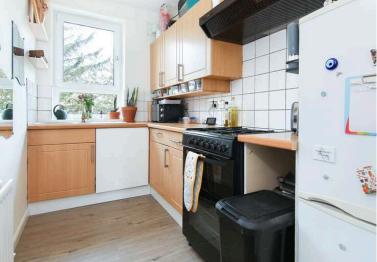

- Reception hall
- Twin windowed lounge
- Kitchen
- Double bedroom
- Bathroom
- Gas central heating
- Double glazing
- Private garden to the rear
- Shared drying area
- Unrestricted on street parking

Home Report: £130,000

EPC Rating: C

The flat is entered off a well kept common stairway with secure entry and comprises reception hall, sunny lounge/dining room, fitted kitchen, double bedroom & bathroom with shower. It enjoys the benefit of gas central heating & double glazed windows, along with a pleasant open outlook and a flood of natural light.