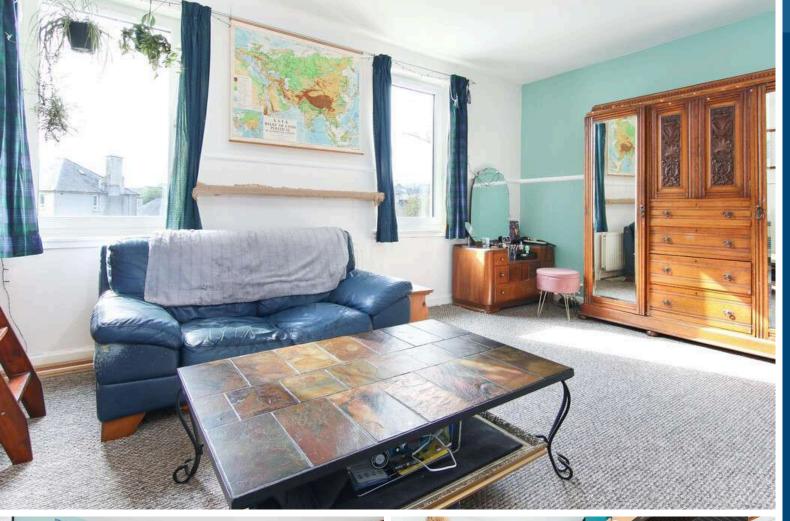

- Reception hall
- Twin windowed lounge
- Kitchen
- Double bedroom
- Bathroom
- Gas central heating
- Double glazing
- Private garden to the rear
- Shared drying area
- Unrestricted on street parking

Home Report: £130,000

EPC Rating: C

The flat is entered off a well kept common stairway with secure entry and comprises reception hall, sunny lounge/dining room, fitted kitchen, double bedroom & bathroom with shower. It enjoys the benefit of gas central heating & double glazed windows, along with a pleasant open outlook and a flood of natural light.