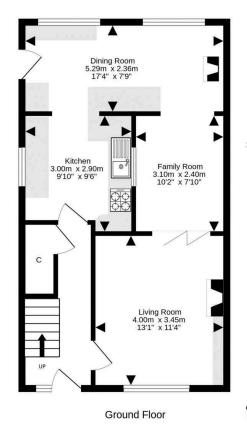

Home Report: £210,000

EPC Rating: D

The property comprises; spacious and welcoming entrance hall with under stair storage, bright and spacious lounge and dining area which opens into the extension used as additional dining or family room with windows to the front and rear of the property and a modern fitted kitchen on the lower level.

At the rear is private fully enclosed garden with access to the rear of the property where a terraced garage is located with a up and over door and parking space directly in front of garage.

Extras: to include integrated appliances and a wood burning stove in family area, no warranties will be given.