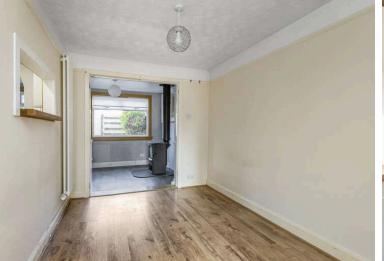

Home Report: £210,000

EPC Rating: D

The property comprises; spacious and welcoming entrance hall with under stair storage, bright and spacious lounge and dining area which opens into the extension used as additional dining or family room with windows to the front and rear of the property and a modern fitted kitchen on the lower level.

At the rear is private fully enclosed garden with access to the rear of the property where a terraced garage is located with a up and over door and parking space directly in front of garage.

Extras: to include integrated appliances and a wood burning stove in family area, no warranties will be given.