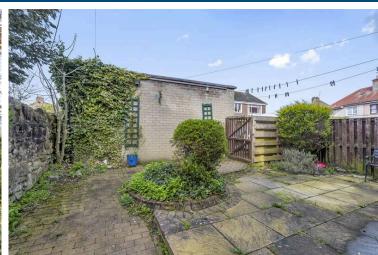

At the rear is private fully enclosed garden with access to the rear of the property where a terraced garage is located with a up and over door and parking space directly in front of garage.

Extras: to include integrated appliances and a wood burning stove in family area, no warranties will be given.