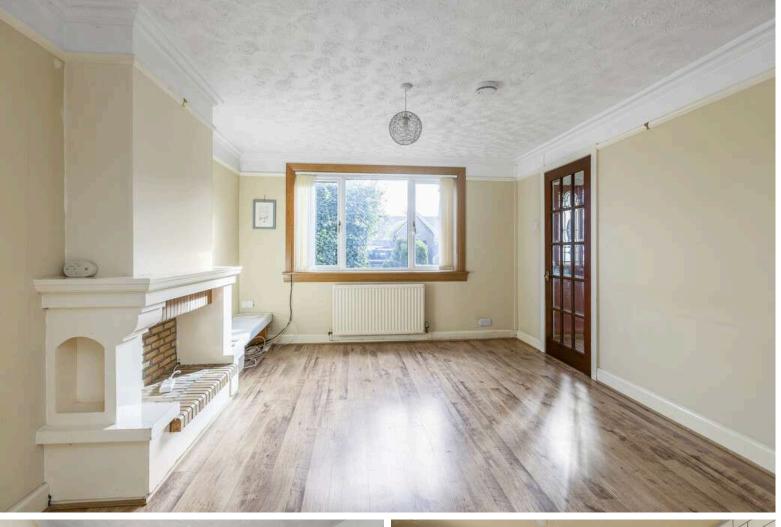

Home Report: £210,000

EPC Rating: D

The property comprises; spacious and welcoming entrance hall with under stair storage, bright and spacious lounge and dining area which opens into the extension used as additional dining or family room with windows to the front and rear of the property and a modern fitted kitchen on the lower level.

At the rear is private fully enclosed garden with access to the rear of the property where a terraced garage is located with a up and over door and parking space directly in front of garage.

Extras: to include integrated appliances and a wood burning stove in family area, no warranties will be given.