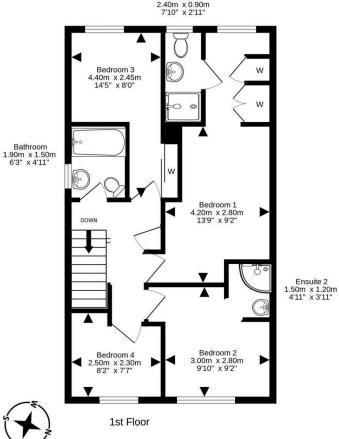

On the upper level there are four bedrooms, master with en suite bathroom, another with built in storage, another with a shower room off with the fourth bedroom being a single or study. A family bathroom is also present on this level as is hall storage and loft access. The property benefits from double glazing and gas central heating. There is a garden to the front with mature shrubs and a slabbed patio.

Ensuite 1

For details of the total internal floor area, please refer to the property's Home Report. This plan is for illustrative purposes only and should be used as such by a prospective purchaser.

Made with Metropix ©2024