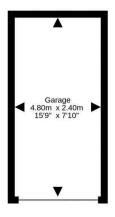

At the rear is private fully enclosed garden with access to the rear of the property where a terraced garage is located with a up and over door and parking space directly in front of garage.

Extras: to include integrated appliances and a wood burning stove in family area, no warranties will be given.