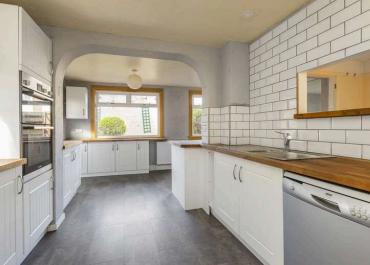

Home Report: £210,000

EPC Rating: D

The property comprises; spacious and welcoming entrance hall with under stair storage, bright and spacious lounge and dining area which opens into the extension used as additional dining or family room with windows to the front and rear of the property and a modern fitted kitchen on the lower level.