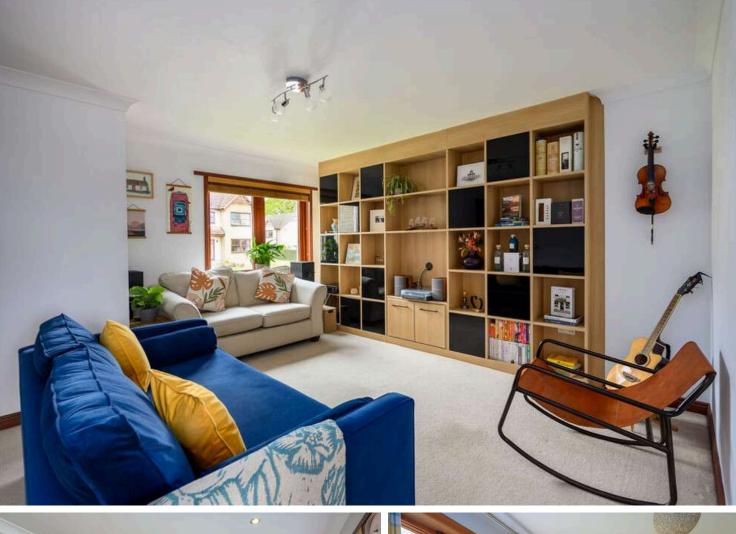

Home Report: £220,000 EPC Rating: C The property opens to a hallway with cloakroom W.C. and stairs to the upper landing. The bright lounge has fitted television unit with storage surround. A generous kitchen/dining room can be found to the rear with wall and base units, electric oven, gas hob, washing machine and dishwasher all to be included within the sale. Upstairs there are 3 bedrooms with one to the front and two to the rear and a partially tiled bathroom with 3-piece suite completes this property.