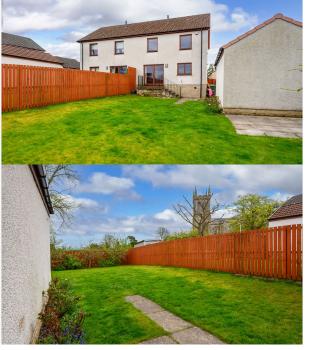

The private front and rear gardens have been laid to lawn for ease of maintenance with a multicar mono block driveway leading to a detached garage for storage.

Gas central heating and double glazed windows help ensure a warm yet cost-effective home.