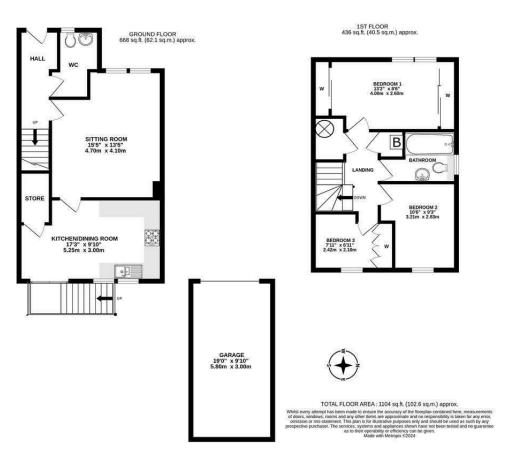

Home Report: £220,000 EPC Rating: C The property opens to a hallway with cloakroom W.C. and stairs to the upper landing. The bright lounge has fitted television unit with storage surround. A generous kitchen/dining room can be found to the rear with wall and base units, electric oven, gas hob, washing machine and dishwasher all to be included within the sale. Upstairs there are 3 bedrooms with one to the front and two to the rear and a partially tiled bathroom with 3-piece suite completes this property.

The private front and rear gardens have been laid to lawn for ease of maintenance with a multicar mono block driveway leading to a detached garage for storage.

Gas central heating and double glazed windows help ensure a warm yet cost-effective home.