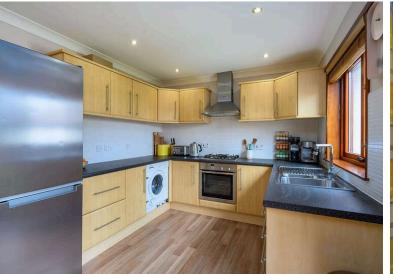

Home Report: £220,000 EPC Rating: C The property opens to a hallway with cloakroom W.C. and stairs to the upper landing. The bright lounge has fitted television unit with storage surround. A generous kitchen/dining room can be found to the rear with wall and base units, electric oven, gas hob, washing machine and dishwasher all to be included within the sale. Upstairs there are 3 bedrooms with one to the front and two to the rear and a partially tiled bathroom with 3-piece suite completes this property.