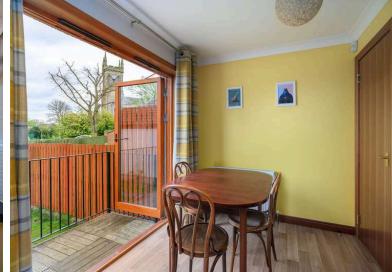

Home Report: £220,000 EPC Rating: C The property opens to a hallway with cloakroom W.C. and stairs to the upper landing. The bright lounge has fitted television unit with storage surround. A generous kitchen/dining room can be found to the rear with wall and base units, electric oven, gas hob, washing machine and dishwasher all to be included within the sale. Upstairs there are 3 bedrooms with one to the front and two to the rear and a partially tiled bathroom with 3-piece suite completes this property.