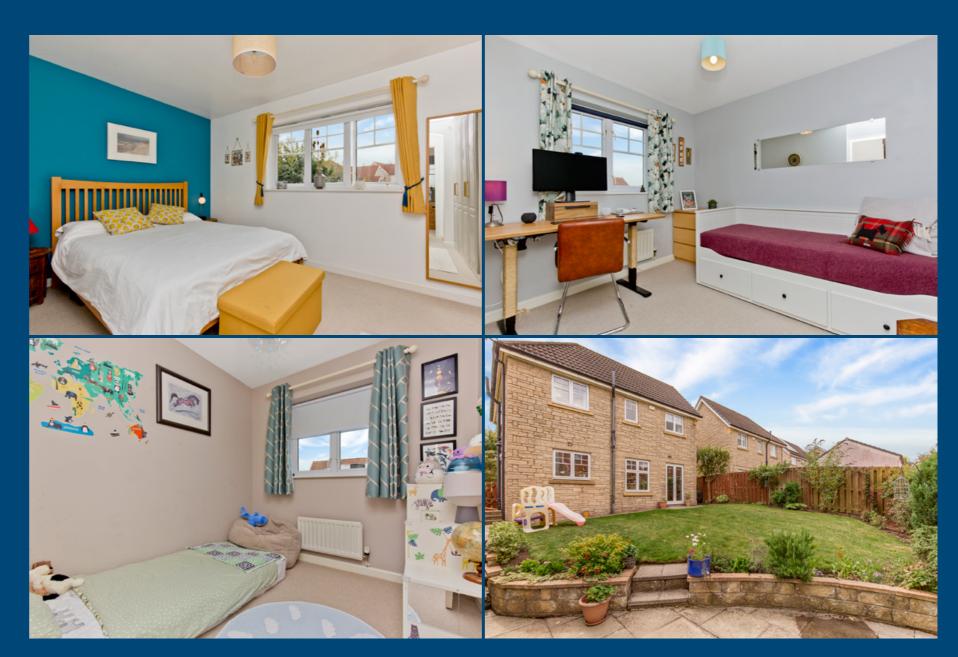

## Features

- Modern detached house
- Entrance hall with WC
- Living/dining room with garden access
- Versatile family room
- Stylish kitchen
- Principal bedroom with storage & en-suite shower room
- Two single bedrooms (one with storage)
- Family bathroom
- Enclosed rear garden
- Integral single garage
- Private driveway
- Gas central heating and double glazing