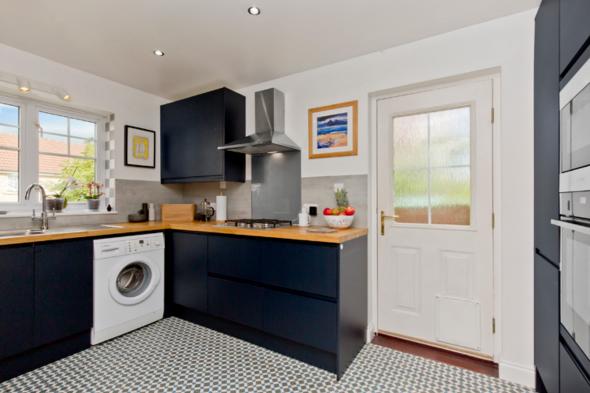

## Features

- Modern detached house
- Entrance hall with WC
- Living/dining room with garden access
- Versatile family room
- Stylish kitchen
- Principal bedroom with storage & en-suite shower room
- Two single bedrooms (one with storage)
- Family bathroom
- Enclosed rear garden
- Integral single garage
- Private driveway
- Gas central heating and double glazing