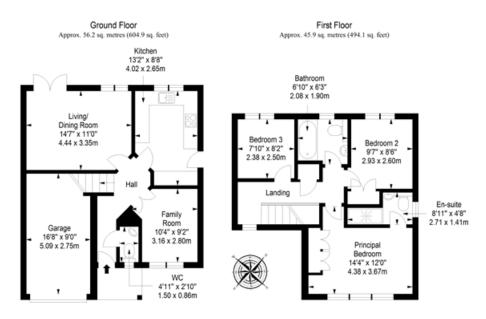

nclosed garden, and excellent private parking with an integral single garage and a driveway.

## Features

- Modern detached house
- Entrance hall with WC
- Living/dining room with garden access
- Versatile family room
- Stylish kitchen
- Principal bedroom with storage & en-suite shower room
- Two single bedrooms (one with storage)
- Family bathroom
- Enclosed rear garden
- Integral single garage
- Private driveway
- Gas central heating and double glazing





"...Modern detached house with a living/dining room with garden access and three bedrooms..."



#### EPC Rating - C

Home Report Value - £330,000

For up to date price & viewing information contact VMH Property or visit us online.



Extras: All fitted floor coverings, window coverings, and light fittings are included in the sale.



Total area: approx. 102.1 sq. metres (1099.0 sq. feet)



### WWW.VMH.CO.UK

Registered Office: 8 Sibbald Walk, Edinburgh, EH8 8FT

T: 0131 622 2626 F: 0131 622 26267 E: property@vmh.co.uk

DX: 552210, Edinburgh 68



The dimensions provided are for illustration purposes only; detailed measurements should be taken personally. No documentation will be exhibited in respect of the compliance or otherwise of replacement windows. Although every attempt has been taken to ensure accuracy, the details within the brochure are not guaranteed or warranted and will not form part of any future contract to buy.