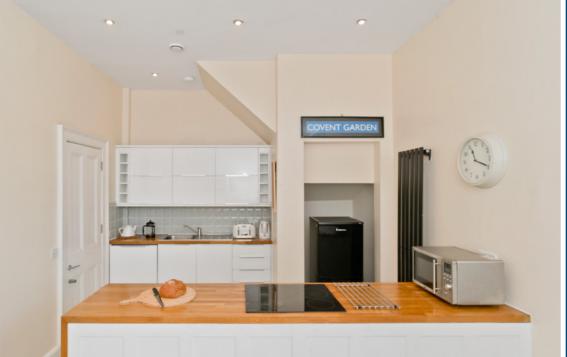

# 23/7 ARDMILLAN TERRACE

This impressive, four bedroom, double upper flat is reached from the common stair via three flights of stairs and occupies the top and attic floors of a traditional B-listed building (1887). Blending period charm and characterful features with modern sensibilities, it offers light neutral interiors, spacious rooms, a quality fitted dining kitchen and two bathrooms. This excellent city centre residence is sure to appeal to a wide demographic and would suit professional couples looking for space for a home office, a young family or could continue to work well for rental investors.

### Features

- Elevated rooftop views over the city
- Welcoming entrance hall
- Southeast-facing living room
- Spacious kitchen/dining room
- Four double bedrooms
- 3pc bathroom with over-bath shower
- Large shower room with a 3pc suite / Saniflow toilet
- Optimal storage alcove on stairwell
- Well-kept communal back garden
- Controlled permit parking (Zone S4)
- Traditional sash-and-case windows downstairs
- Double-glazed Velux windows upstairs
- Downstairs carpeted with acoustic underlay
- Efficient gas central heating system
- Sprinkler system / new smoke, heat and CO detectors