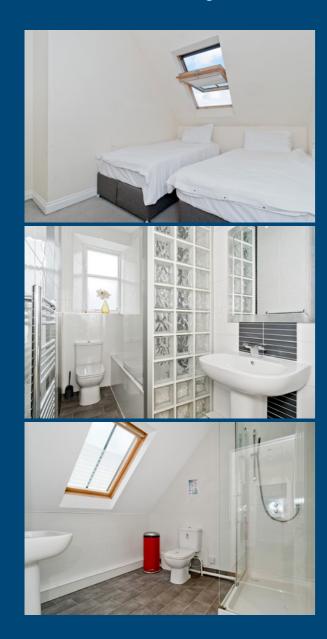

### Features

- Elevated rooftop views over the city
- Welcoming entrance hall
- Southeast-facing living room
- Spacious kitchen/dining room
- Four double bedrooms
- 3pc bathroom with over-bath shower
- Large shower room with a 3pc suite / Saniflow toilet
- Optimal storage alcove on stairwell
- Well-kept communal back garden
- Controlled permit parking (Zone S4)
- Traditional sash-and-case windows downstairs
- Double-glazed Velux windows upstairs
- Downstairs carpeted with acoustic underlay
- Efficient gas central heating system
- Sprinkler system / new smoke, heat and CO detectors

"...Welcoming entrance hall, a spacious kitchen/dining room and four double bedrooms..."

"... 3pc bathroom with over-bath shower, a large shower room & a well-kept communal back garden..."

EPC Rating - C