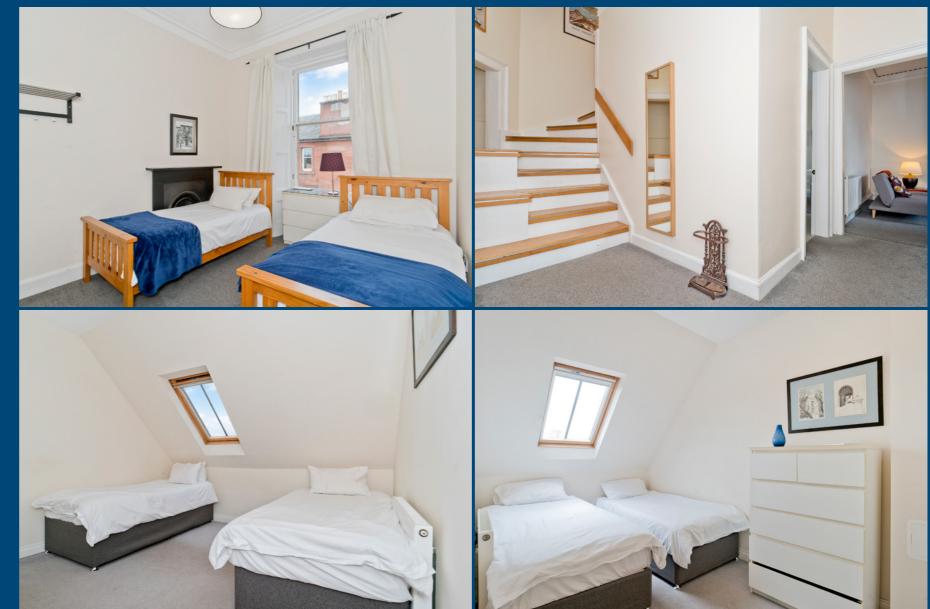

# 23/7 ARDMILLAN TERRACE

This impressive, four bedroom, double upper flat is reached from the common stair via three flights of stairs and occupies the top and attic floors of a traditional B-listed building (1887). Blending period charm and characterful features with modern sensibilities, it offers light neutral interiors, spacious rooms, a quality fitted dining kitchen and two bathrooms. This excellent city centre residence is sure to appeal to a wide demographic and would suit professional couples looking for space for a home office, a young family or could continue to work well for rental investors.

### Features

- Elevated rooftop views over the city
- Welcoming entrance hall
- Southeast-facing living room
- Spacious kitchen/dining room
- Four double bedrooms
- 3pc bathroom with over-bath shower
- Large shower room with a 3pc suite / Saniflow toilet
- Optimal storage alcove on stairwell
- Well-kept communal back garden
- Controlled permit parking (Zone S4)
- Traditional sash-and-case windows downstairs
- Double-glazed Velux windows upstairs
- Downstairs carpeted with acoustic underlay
- Efficient gas central heating system
- Sprinkler system / new smoke, heat and CO detectors