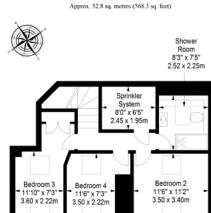

### Features

- Elevated rooftop views over the city
- Welcoming entrance hall
- Southeast-facing living room
- Spacious kitchen/dining room
- Four double bedrooms
- 3pc bathroom with over-bath shower
- Large shower room with a 3pc suite / Saniflow toilet
- Optimal storage alcove on stairwell
- Well-kept communal back garden
- Controlled permit parking (Zone S4)
- Traditional sash-and-case windows downstairs
- Double-glazed Velux windows upstairs
- Downstairs carpeted with acoustic underlay
- Efficient gas central heating system
- Sprinkler system / new smoke, heat and CO detectors

Attic Floor

Total area: approx. 120.7 sq. metres (1299.2 sq. feet)

WWW.VMH.CO.UK Registered Office: 8 Sibbald Walk, Edinburgh, EH8 8FT T: 0131 622 2626 F: 0131 622 26267 E: property@vmh.co.uk DX: 552210, Edinburgh 68