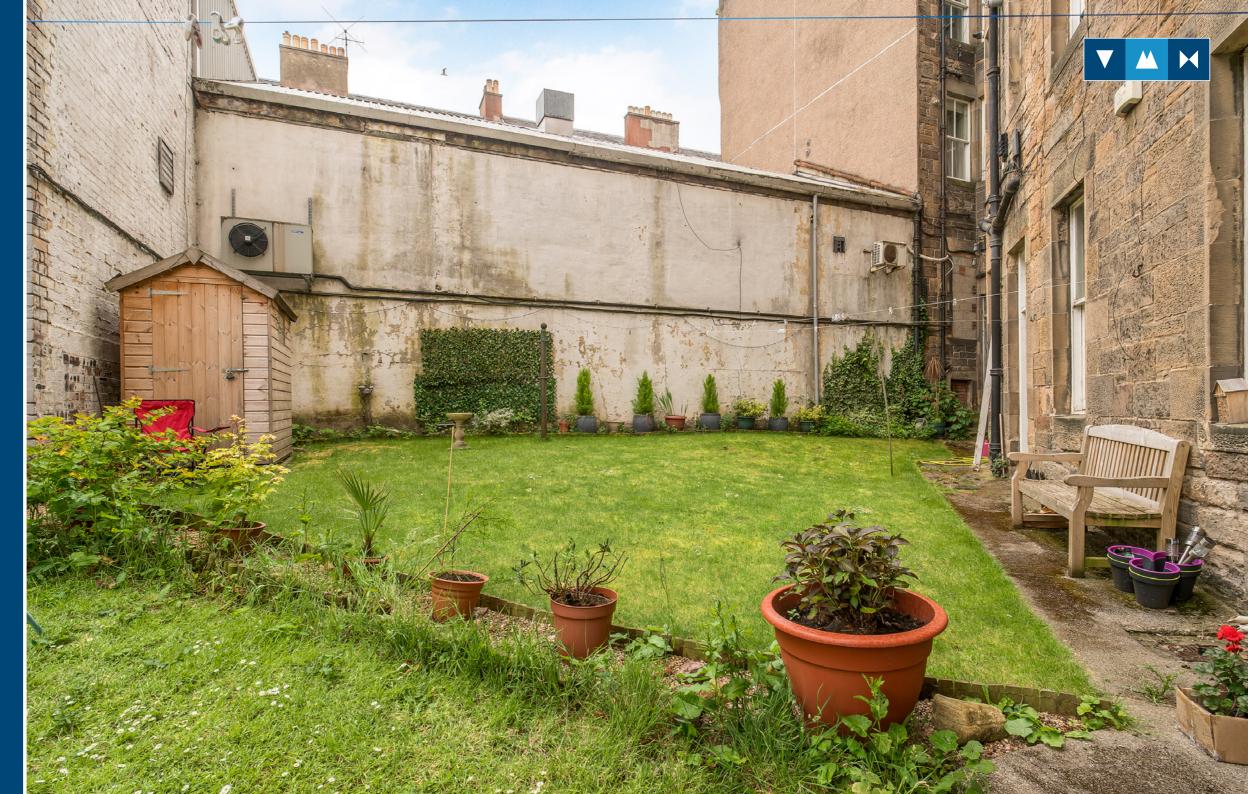

### Features

- Elevated rooftop views over the city
- Welcoming entrance hall
- Southeast-facing living room
- Spacious kitchen/dining room
- Four double bedrooms
- 3pc bathroom with over-bath shower
- Large shower room with a 3pc suite / Saniflow toilet
- Optimal storage alcove on stairwell
- Well-kept communal back garden
- Controlled permit parking (Zone S4)
- Traditional sash-and-case windows downstairs
- Double-glazed Velux windows upstairs
- Downstairs carpeted with acoustic underlay
- Efficient gas central heating system
- Sprinkler system / new smoke, heat and CO detectors

"...Welcoming entrance hall, a spacious kitchen/dining room and four double bedrooms..."

"... 3pc bathroom with over-bath shower, a large shower room & a well-kept communal back garden..."

EPC Rating - C