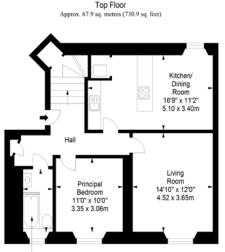

# 23/7 ARDMILLAN TERRACE

This impressive, four bedroom, double upper flat is reached from the common stair via three flights of stairs and occupies the top and attic floors of a traditional B-listed building (1887). Blending period charm and characterful features with modern sensibilities, it offers light neutral interiors, spacious rooms, a quality fitted dining kitchen and two bathrooms. This excellent city centre residence is sure to appeal to a wide demographic and would suit professional couples looking for space for a home office, a young family or could continue to work well for rental investors.

Attic Floor

Total area: approx. 120.7 sq. metres (1299.2 sq. feet)

WWW.VMH.CO.UK Registered Office: 8 Sibbald Walk, Edinburgh, EH8 8FT T: 0131 622 2626 F: 0131 622 26267 E: property@vmh.co.uk DX: 552210, Edinburgh 68