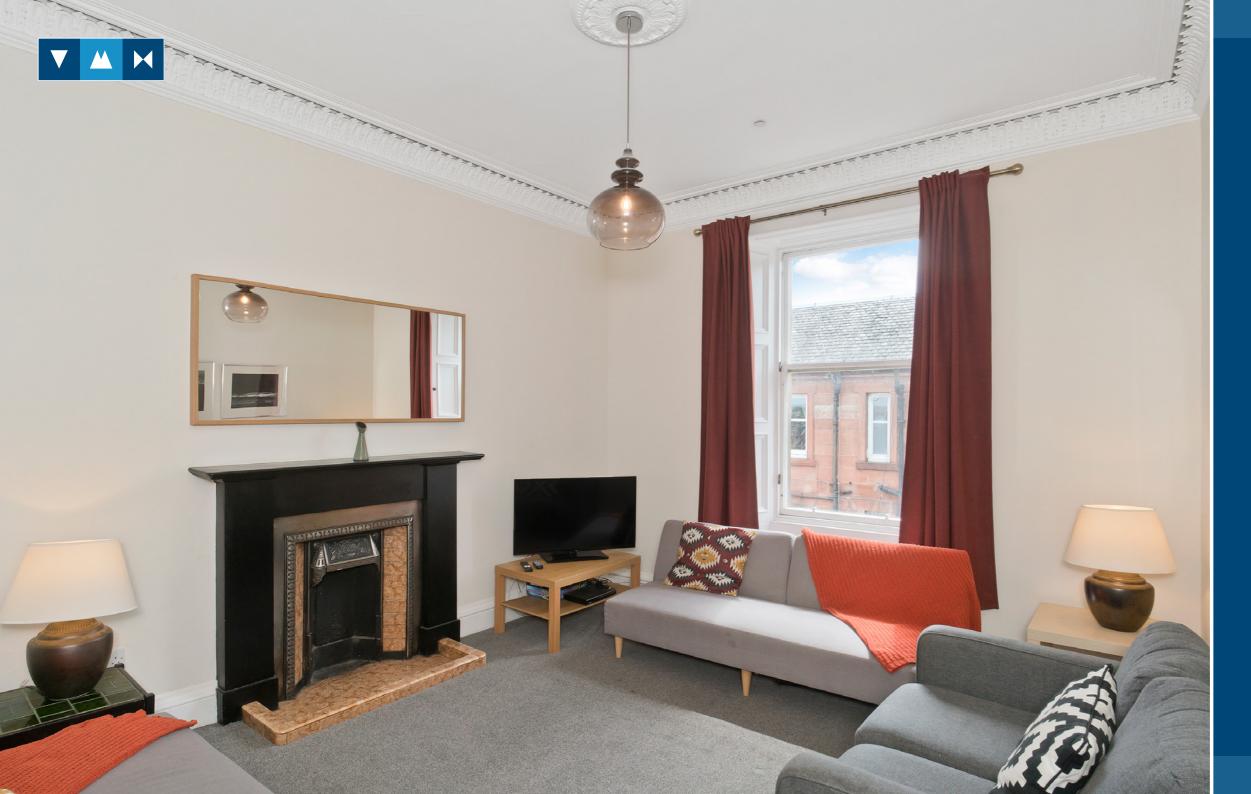

# 23/7 ARDMILLAN TERRACE

This impressive, four bedroom, double upper flat is reached from the common stair via three flights of stairs and occupies the top and attic floors of a traditional B-listed building (1887). Blending period charm and characterful features with modern sensibilities, it offers light neutral interiors, spacious rooms, a quality fitted dining kitchen and two bathrooms. This excellent city centre residence is sure to appeal to a wide demographic and would suit professional couples looking for space for a home office, a young family or could continue to work well for rental investors.

### Features

- Elevated rooftop views over the city
- Welcoming entrance hall
- Southeast-facing living room
- Spacious kitchen/dining room
- Four double bedrooms
- 3pc bathroom with over-bath shower
- Large shower room with a 3pc suite / Saniflow toilet
- Optimal storage alcove on stairwell
- Well-kept communal back garden
- Controlled permit parking (Zone S4)
- Traditional sash-and-case windows downstairs
- Double-glazed Velux windows upstairs
- Downstairs carpeted with acoustic underlay
- Efficient gas central heating system
- Sprinkler system / new smoke, heat and CO detectors