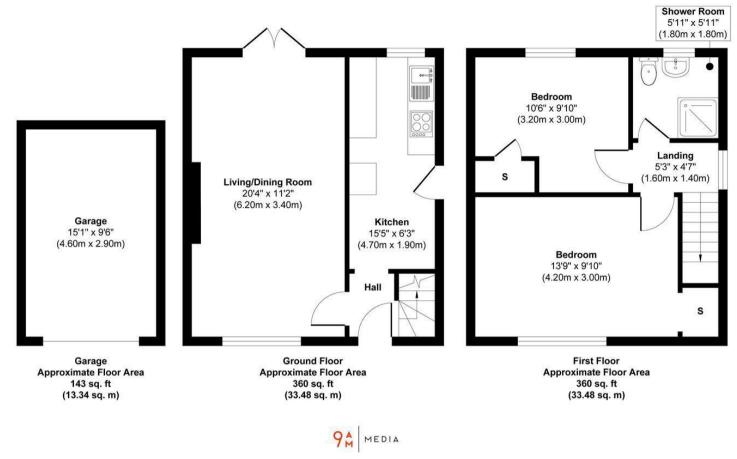

## Approx. Gross Internal Floor Area 863 sq. ft / 80.30 sq. m (Including Garage)

This floor plan is for illustrative and marketing purposes only and is to be used as a guide only. No details are guaranteed on measurements, floor areas, or orientation and do not form any agreement. No liability is taken for error, omission or misstatement. A party must rely upon its own inspection(s). Created by 9AM Media