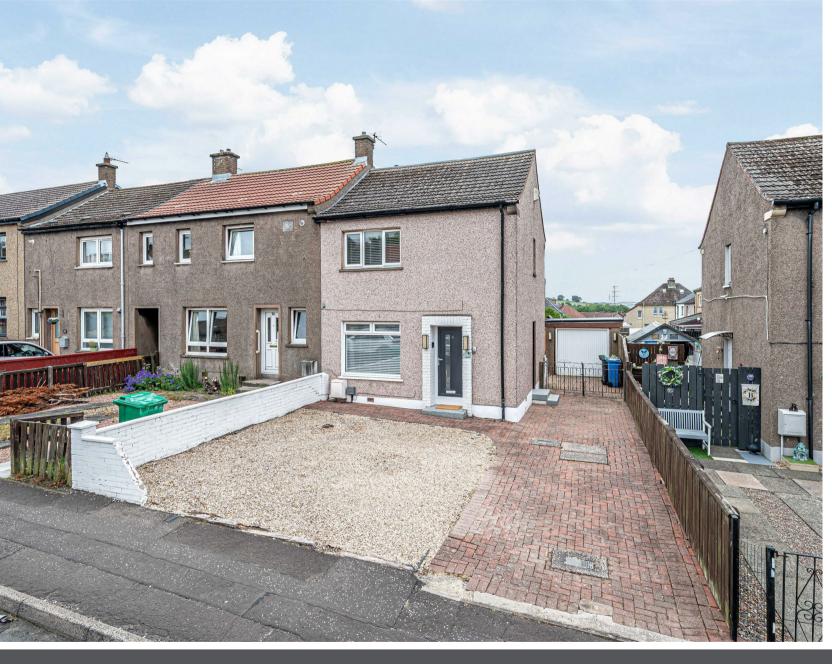

Morgans

18 Marmion Road, Lochore, KY5 8EL Offers Over £110,000

Well presented two bedroom end terraced villa having an enviable plot within the village. The property is stylish and modern, a credit to the present owner and would suit first time buyers, couples or small family. The accommodation briefly comprises entrance hallway, lounge/diner and kitchen on the ground floor. On the upper level two bedrooms and shower room, access to attic. There are well maintained private gardens to the front and rear, driveway for several vehicles leads to detached single garage. The property is double glazed with gas central heating. Essential viewing.