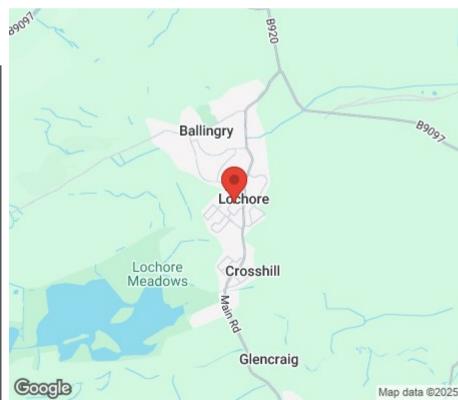

## LOCATION

Lochore is a small village offering a good range of local amenities and is just off the A92 motorway. Lochore Meadows Country Park offers a wide variety of leisure pursuits and a nine hole Golf Course and Loch. The larger village of Lochgelly is nearby with ample amenities, train station and schooling. The villages provide an ideal commuter base to the major motorway network leading to Edinburgh in the south and Perth to the north.