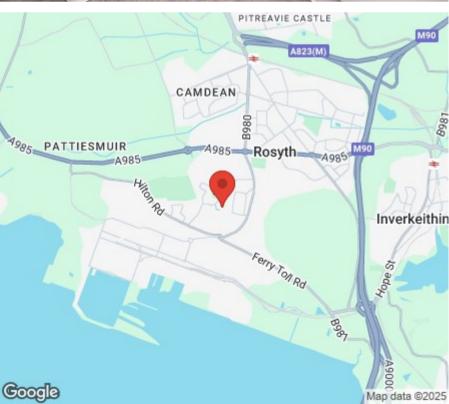

Rosyth is a popular town on the northern shore of the River Forth with a good selection of shops and services, which are easily accessible. There are four local Primary Schools and secondary schooling is available in nearby Dunfermline and Inverkeithing. An ideal commuter base with links to the motorway network. Easy access to the M90 and Ferrytoll Park and Ride. A short drive takes you to the City of Dunfermline which provides a larger selection of shops, schools, bars, restaurants and public transport of bus and rail links making this area an ideal commuter base to Edinburgh, throughout Fife and east central Scotland.