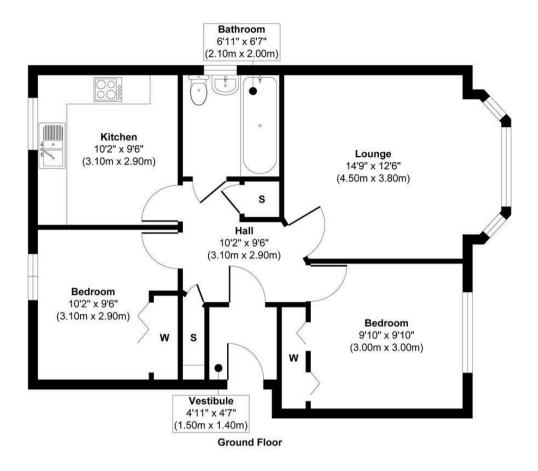

## Approx. Gross Internal Floor Area 642 sq. ft / 59.71 sq. m

This floor plan is for illustrative and marketing purposes only and is to be used as a guide only. No details are guaranteed on measurements, floor areas, or orientation and do not form any agreement. No liability is taken for error, omission or misstatement. A party must rely upon its own inspection(s). Created by 9AM Media